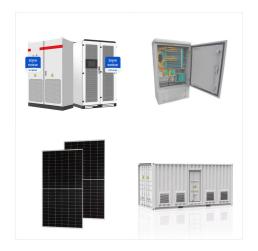

What are the features of marstek energy?

CONTACT info@marstekenergy.com for Business, SHOP NOW! -> Expandable capacity up to 15.36kWh. -> Multiple high output, max 5000W output. -> High-power PV Input, max 7500W PV input. -> UPS Function Supported. -> Easy Indoor/Outdoor mobility, IP65 Waterproof Design.