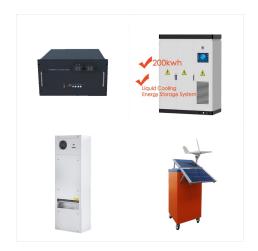

??? Large capacity, Max to 2042Wh ???
High-power Solar Charging, it supports solar panel charging from 120W to 1000W. ??? Bi-Directional Inverter Technology, With AC input up to 2000W, the power station can be fully charged in around 1 ???

??? Large capacity, Max to 2240Wh ???
High-power Solar Charging, it supports solar panel charging from 120W to 1000W. ??? Bi-Directional Inverter Technology, With AC input up to 2000W, the power station can be fully charged in around 1 ???