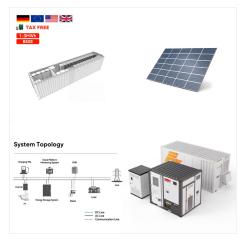

## MARSTEK POWER STATION ITALY

??? Expandable capacity, Max to 10752Wh. ??? High-power Solar Charging, it supports solar panel charging from 800W to 5500W. ??? Bi-Directional Inverter Technology, With AC input up to 3600W, the power station can be fully ???

## MARSTEK POWER STATION ITALY

MARSTEK??????,,,???

??? Expandable capacity, Max to 6720Wh ??? High-power Solar Charging, it supports solar panel charging from 200W to 1000W. ??? Bi-Directional Inverter Technology, With AC input up to 2000W, the power station can be fully ???