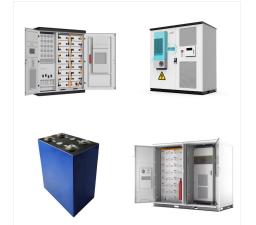

Sectors > Solar PV Energy > INGECON SUN SMART U (15-25 kW) INGECON SUN SMART U (15-25 kW) A robust solution for outdoor PV systems, with UL 1741 Compliance. The INGECON SUN Smart U three-phase inverters feature a transformer with efficiency higher than 96%, offering rated output powers of 15 kW and 25 kW. The Smart size and housing, which is