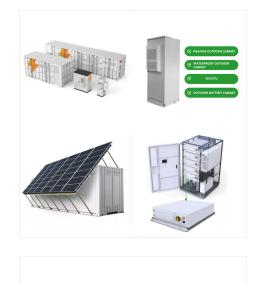

Sectors > Solar PV Energy > INGECON SUN SMART U (15-25 kW) INGECON SUN SMART U (15-25 kW) A robust solution for outdoor PV systems, with UL 1741 Compliance. The INGECON SUN Smart U three-phase inverters feature a transformer with efficiency higher than 96%, offering rated output powers of 15 kW and 25 kW. The Smart size and housing, which is