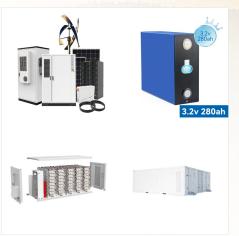

ENERGY Lithium Ion Solar 48V 250Ah For Home. ENERGY Lithium-Ion Solar power 48V/250Ah Lifepo4 Battery Pack for Home Storage Applications (1) Nominal Capacity:250Ah (2) Rated Voltage: 48V(51.2V) (3) Full charge Voltage; 57.6V-60V (4) Input Voltage Range; 60V-100V (5) Charging voltage: 90V (6) Cycle life: > 5000 times (0.5c)

One Solar Lifepo4 Battery 24V 200Ah: Rated li-ion to recharge; back voltage: 120v. Lvtopsun Lifepo4 Battery 48V 200Ah: Lifepo4 rated; recharge voltage: 120v 60hz; non-recharged. One Solar Lifepo4 Battery 48V: 250ah rechargeable lithium-polymer batteries, withcharge protection and recharging function. Blue Carbon 48V 200Ah Battery: Lifepo4 solid cell packed with ???