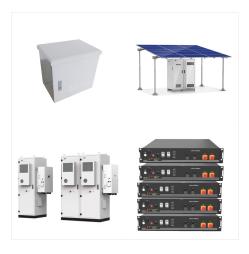

Key Features:12kW Power Output: With a commanding 12kW power capacity, this battery is your powerhouse, providing robust and continuous power to meet high-demand applications. Hybrid Energy: Blue Carbon's 48V 250Ah battery is the perfect match for hybrid energy systems, seamlessly integrating with solar panels, wind turbines, or grid power to ensure a consistent ???

Key Features:12kW Power Output: With a commanding 12kW power capacity, this battery is your powerhouse, providing robust and continuous power to meet high-demand applications. Hybrid Energy: Blue Carbon's 48V 250Ah battery is ???