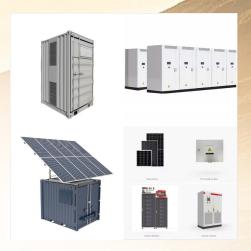

Key Features:12kW Power Output: With a commanding 12kW power capacity, this battery is your powerhouse, providing robust and continuous power to meet high-demand applications. Hybrid Energy: Blue Carbon's 48V 250Ah battery is the perfect match for hybrid energy systems, seamlessly integrating with solar panels, wind turbines, or grid power to ensure a consistent ???

Key Features:12kW Power Output: With a commanding 12kW power capacity, this battery is your powerhouse, providing robust and continuous power to meet high-demand applications. Hybrid Energy: Blue Carbon's 48V 250Ah battery is ???