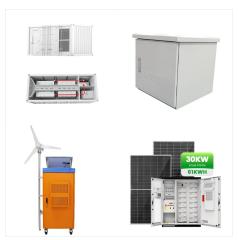

Key Features:12kW Power Output: With a commanding 12kW power capacity, this battery is your powerhouse, providing robust and continuous power to meet high-demand applications. Hybrid Energy: Blue Carbon's 48V 250Ah battery is the perfect match for hybrid energy systems, seamlessly integrating with solar panels, wind turbines, or grid power to ensure a consistent ???

Key Features:12kW Power Output: With a commanding 12kW power capacity, this battery is your powerhouse, providing robust and continuous power to meet high-demand applications. Hybrid Energy: Blue Carbon's 48V 250Ah battery is ???