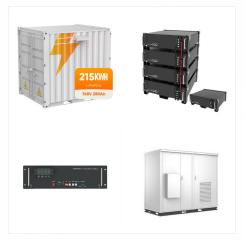

Check out the Best GreenBank 12.0KWH Lithium Battery 48V 250AH, Model GB48250 Built-in BMS to Control battery operations, 6000 cycles, 10 years warranty. show a strong performance efficacy with the long life provided of 3000 cycles and its 2 years warranty in an affordable price point makes this battery bank is customer's choice to

Fivestar Lithium Ion 12.8KW Battery 48V 250AH Prices | Shop Deals Online | PriceCheck. MASSIVE SAVINGS JUST FOR YOU! VIEW DEALS Shopping. Cheap Car Rental Fivestar Lithium Ion 12.8KW Battery 48V 250AH. R40 850.00 R55 042.00 View Offer. 05:41. Compare from 1 Shops. Sign up for our newsletter.