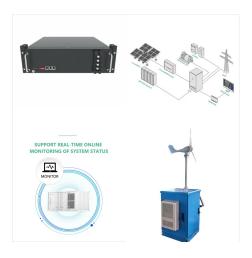

Key Features:12kW Power Output: With a commanding 12kW power capacity, this battery is your powerhouse, providing robust and continuous power to meet high-demand applications. Hybrid Energy: Blue Carbon's 48V 250Ah battery is the perfect match for hybrid energy systems, seamlessly integrating with solar panels, wind turbines, or grid power to ensure a consistent ???

Key Features:12kW Power Output: With a commanding 12kW power capacity, this battery is your powerhouse, providing robust and continuous power to meet high-demand applications. Hybrid Energy: Blue Carbon's 48V 250Ah battery is ???