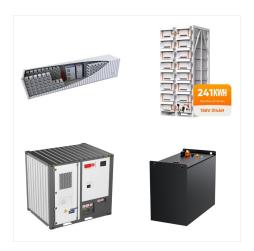

????Note: the product does not include shipping costs. Please contact us to determine the shipping method and price. Product Features & Highlights ????51.2V 250Ah 12800Wh FeLiPO4 Lithium Iron Phosphate Battery ????Grade A battery cells 3000 ???

ENERGY Lithium Ion Solar 48V 250Ah For Home. ENERGY Lithium-Ion Solar power 48V/250Ah Lifepo4 Battery Pack for Home Storage Applications (1) Nominal Capacity:250Ah (2) Rated Voltage: 48V(51.2V) (3) Full charge Voltage; 57.6V-60V (4) Input Voltage Range; 60V-100V (5) Charging voltage: 90V (6) Cycle life: > 5000 times (0.5c)