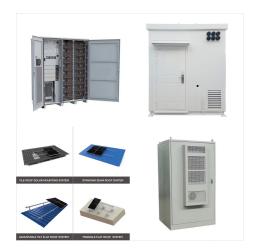

Standard outdoor battery cabinet, MC Cube-T uses the new-generation LFP battery for energy storage, and adopts the world's first CTS (Cell To System) integration technology, small changes, large capacity. MC Cube ESS . 3541~5365kWh . View More. Cube Pro . 2800~3000kWh . Cube Pro . 2800~3000kWh . View More. 20ft ESS . 2982~3168kWh . 20ft ESS

1Grenergy,1.1 GWhMC Cube,2136MC Cube ESS??? MC Cube ESS,CTS? 1/4 ?? 1/4 ?,

MC Cube-T, 6.432MWh ,, CTS? 1/4 ?Cell to System? 1/4 ?,,???

MC Cube ESS,"",? 1/4 ?BOL? 1/4 ?3.541MWh5.365MWh??? ## ## ## ## ##

BYD Co. Ltd., einer der weltweit gr?ssten Hersteller von wiederaufladbaren Batterien und Marktf?hrer f?r Elektrofahrzeuge, sieht eine wachsende Nachfrage nach gewerblichen Speicherl?sungen. Im M?rz 2023 lancierte BYD die Speicherl?sung BYD MC CUBE, die auf der Intersolar und EES 2023 erstmals in Europa einem breiten Publikum ???