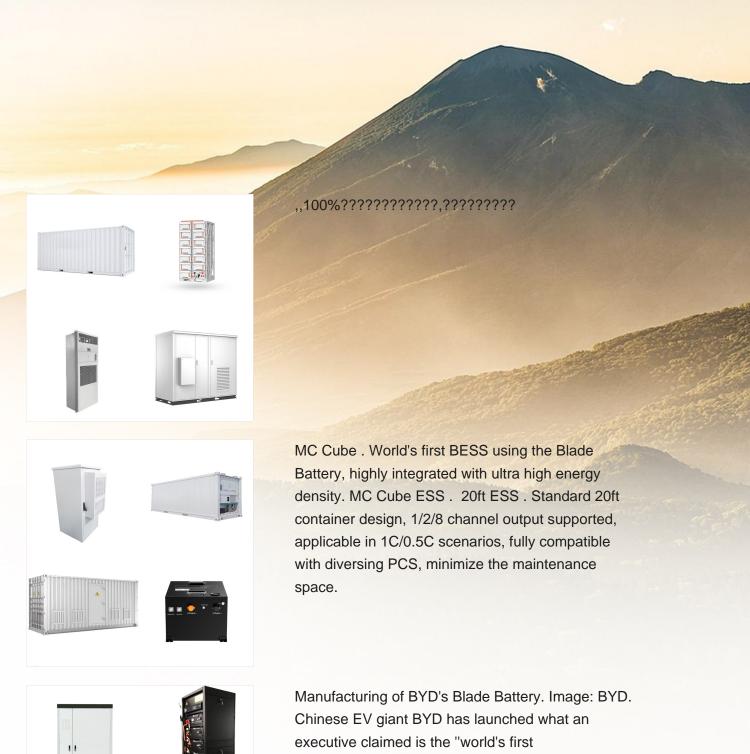

Standard outdoor battery cabinet, MC Cube-T uses the new-generation LFP battery for energy storage, and adopts the world's first CTS (Cell To System) integration technology, small changes, large capacity. MC Cube ESS . 3541~5365kWh . View More. Cube Pro . 2800~3000kWh . Cube Pro . 2800~3000kWh . View More. 20ft ESS . 2982~3168kWh . 20ft ESS

1Grenergy,1.1 GWhMC Cube,2136MC Cube ESS??? MC Cube ESS,CTS? 1/4 ?? 1/4 ?,

MC Cube-T, 6.432MWh ,, CTS? 1/4 ?Cell to System? 1/4 ?,,???

MC Cube ESS,"",? 1/4 ?BOL? 1/4 ?3.541MWh5.365MWh??? ## ## ## ## ##

BYD Co. Ltd., einer der weltweit gr?ssten Hersteller von wiederaufladbaren Batterien und Marktf?hrer f?r Elektrofahrzeuge, sieht eine wachsende Nachfrage nach gewerblichen Speicherl?sungen. Im M?rz 2023 lancierte BYD die Speicherl?sung BYD MC CUBE, die auf der Intersolar und EES 2023 erstmals in Europa einem breiten Publikum ???

412,524,MC Cube ESS,,??? ,,MC Cube-T,,GB/T 36276,6.432MWh???

MC Cube-T ESS???MC Cube ESS???Cube T28???20ft ESS???MC-I???BatteryBox???,?????????

MC Cube-T ESS,MC Cube-T ESS,CTS?????,,11%, ???