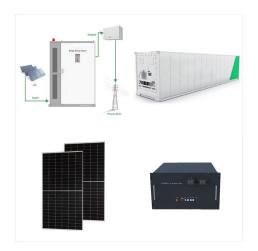

1Grenergy,1.1 GWhMC Cube,2136MC Cube ESS??? MC Cube ESS,CTS? 1/4 ?? 1/4 ?,

MC Cube-T, 6.432MWh ,, CTS? 1/4 ?Cell to System? 1/4 ?,,???

MC Cube ESS,"",? 1/4 ?BOL? 1/4 ?3.541MWh5.365MWh??? ## ## ## ## ##

BYD Co. Ltd., einer der weltweit gr?ssten Hersteller von wiederaufladbaren Batterien und Marktf?hrer f?r Elektrofahrzeuge, sieht eine wachsende Nachfrage nach gewerblichen Speicherl?sungen. Im M?rz 2023 lancierte BYD die Speicherl?sung BYD MC CUBE, die auf der Intersolar und EES 2023 erstmals in Europa einem breiten Publikum ???