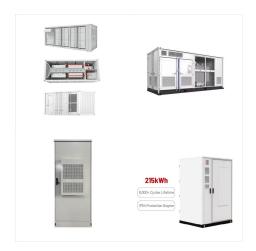

1Grenergy,1.1 GWhMC Cube,2136MC Cube ESS??? MC Cube ESS,CTS? 1/4 ?? 1/4 ?,

MC Cube-T, 6.432MWh ,, CTS? 1/4 ?Cell to System? 1/4 ?,,???

MC Cube ESS,"",? 1/4 ?BOL? 1/4 ?3.541MWh5.365MWh??? ## ## ## ## ##

BYD Co. Ltd., einer der weltweit gr?ssten Hersteller von wiederaufladbaren Batterien und Marktf?hrer f?r Elektrofahrzeuge, sieht eine wachsende Nachfrage nach gewerblichen Speicherl?sungen. Im M?rz 2023 lancierte BYD die Speicherl?sung BYD MC CUBE, die auf der Intersolar und EES 2023 erstmals in Europa einem breiten Publikum ???