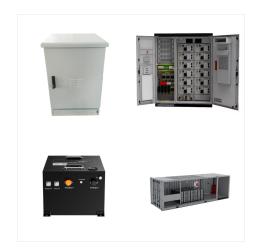

Standard outdoor battery cabinet, MC Cube-T uses the new-generation LFP battery for energy storage, and adopts the world's first CTS (Cell To System) integration technology, small changes, large capacity. MC Cube ESS . 3541~5365kWh . View More. Cube Pro . 2800~3000kWh . Cube Pro . 2800~3000kWh . View More. 20ft ESS . 2982~3168kWh . 20ft ESS

BYD MC Cube10MC Cube,,416? 1/4 ?LFP? 1/4 ???? BYD MC Cube Energy Storage System (ESS) ???

,524,MC Cube ESS, ,??? ,5MWh, ???

The CUBE MC Diesel dispenser is installed on anti-vibration mounts for better comfort and practicality in use, while the mechanical seal and the thermal protection against overheating of the induction motor make the product ???