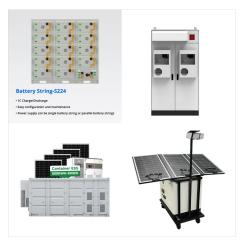

,Energy Storage News,LinkedIn,??????MC Cube-SIB ESS??? , ???

524,MC Cube ESS,,???

As per the agreement, BYD will supply 2,136 MC Cube ESS units meant to deployed in the first and second phases of the project slated for operation in 2024 and 2025 respectively. The "Oasis de Atacama" project ???

412,524,MC Cube ESS,,???

Energy Storage News , LinkedIn , ??????MC Cube - SIB ESS,,???

Grenergy1.1GWh,???,2136MC Cube ESS,??? ,???

tech multinationalcompany, for the supply of large-scale energy storage systems (ESS) through batteries with a capacity of 1.1 GWh. As part of this collaboration, BYD will provide Grenergy with a total of 2,136 devices of its MC Cube ESS model. It is a storage system with Blade batterthe y, which stand out for