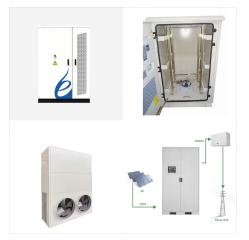

Standard outdoor battery cabinet, MC Cube-T uses the new-generation LFP battery for energy storage, and adopts the world's first CTS (Cell To System) integration technology, small changes, large capacity. MC Cube ESS . 3541~5365kWh . View More. Cube Pro . 2800~3000kWh . Cube Pro . 2800~3000kWh . View More. 20ft ESS . 2982~3168kWh . 20ft ESS

412,524,MC Cube ESS,,??? ,,MC Cube-T,,GB/T 36276,6.432MWh???

MC Cube-T ESS???MC Cube ESS???Cube T28???20ft ESS???MC-I???BatteryBox???,?????????

MC Cube-T ESS,MC Cube-T ESS,CTS?????,,11%, ???