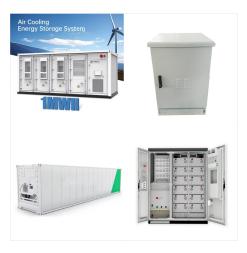

Standard outdoor battery cabinet, MC Cube-T uses the new-generation LFP battery for energy storage, and adopts the world's first CTS (Cell To System) integration technology, small changes, large capacity. MC Cube ESS . 3541~5365kWh . View More. Cube Pro . 2800~3000kWh . Cube Pro . 2800~3000kWh . View More. 20ft ESS . 2982~3168kWh . 20ft ESS

412,524,MC Cube ESS,,??? ,,MC Cube-T,,GB/T 36276,6.432MWh???

MC Cube-T ESS???MC Cube ESS???Cube T28???20ft ESS???MC-I???BatteryBox???,?????????

MC Cube-T ESS,MC Cube-T ESS,CTS?????,,11%, ???