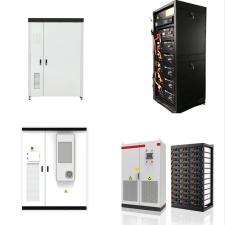

Standard outdoor battery cabinet, MC Cube-T uses the new-generation LFP battery for energy storage, and adopts the world's first CTS (Cell To System) integration technology, small changes, large capacity. MC Cube ESS . 3541~5365kWh . View More. Cube Pro . 2800~3000kWh . Cube Pro . 2800~3000kWh . View More. 20ft ESS . 2982~3168kWh . 20ft ESS

1Grenergy,1.1 GWhMC Cube,2136MC Cube ESS??? MC Cube ESS,CTS? 1/4 ?? 1/4 ?,

MC Cube-T, 6.432MWh ,, CTS? 1/4 ?Cell to System? 1/4 ?,,???

MC Cube ESS,"",? 1/4 ?BOL? 1/4 ?3.541MWh5.365MWh??? ## ## ## ## ##

BYD Co. Ltd., einer der weltweit gr?ssten Hersteller von wiederaufladbaren Batterien und Marktf?hrer f?r Elektrofahrzeuge, sieht eine wachsende Nachfrage nach gewerblichen Speicherl?sungen. Im M?rz 2023 lancierte BYD die Speicherl?sung BYD MC CUBE, die auf der Intersolar und EES 2023 erstmals in Europa einem breiten Publikum ???