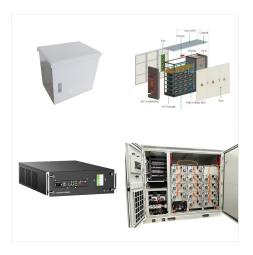

Standard outdoor battery cabinet, MC Cube-T uses the new-generation LFP battery for energy storage, and adopts the world's first CTS (Cell To System) integration technology, small changes, large capacity. MC Cube ESS . 3541~5365kWh . View More. Cube Pro . 2800~3000kWh . Cube Pro . 2800~3000kWh . View More. 20ft ESS . 2982~3168kWh . 20ft ESS

412,524,MC Cube ESS,,??? ,,MC Cube-T,,GB/T 36276,6.432MWh???

MC Cube-T ESS???MC Cube ESS???Cube T28???20ft ESS???MC-I???BatteryBox???,?????????

MC Cube-T ESS,MC Cube-T ESS,CTS?????,,11%, ???