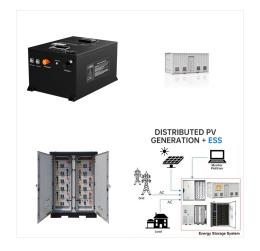

Standard outdoor battery cabinet, MC Cube-T uses the new-generation LFP battery for energy storage, and adopts the world's first CTS (Cell To System) integration technology, small changes, large capacity. MC Cube ESS . 3541~5365kWh . View More. Cube Pro . 2800~3000kWh . Cube Pro . 2800~3000kWh . View More. 20ft ESS . 2982~3168kWh . 20ft ESS