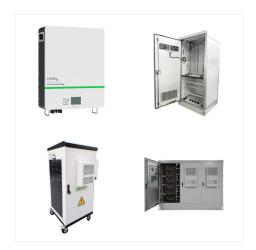

Standard outdoor battery cabinet, MC Cube-T uses the new-generation LFP battery for energy storage, and adopts the world's first CTS (Cell To System) integration technology, small changes, large capacity. MC Cube ESS . 3541~5365kWh . View More. Cube Pro . 2800~3000kWh . Cube Pro . 2800~3000kWh . View More. 20ft ESS . 2982~3168kWh . 20ft ESS

412,524,MC Cube ESS,,??? ,,MC Cube-T,,GB/T 36276,6.432MWh???

MC Cube-T ESS???MC Cube ESS???Cube T28???20ft ESS???MC-I???BatteryBox???,?????????

MC Cube-T ESS,MC Cube-T ESS,CTS?????,,11%, ???