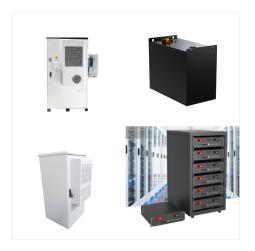

Standard outdoor battery cabinet, MC Cube-T uses the new-generation LFP battery for energy storage, and adopts the world's first CTS (Cell To System) integration technology, small changes, large capacity. MC Cube ESS . 3541~5365kWh . View More. Cube Pro . 2800~3000kWh . Cube Pro . 2800~3000kWh . View More. 20ft ESS . 2982~3168kWh . 20ft ESS

412,524,MC Cube ESS,,??? ,,MC Cube-T,,GB/T 36276,6.432MWh???

MC Cube-T ESS???MC Cube ESS???Cube T28???20ft ESS???MC-I???BatteryBox???,?????????

MC Cube-T ESS,MC Cube-T ESS,CTS?????,,11%, ???