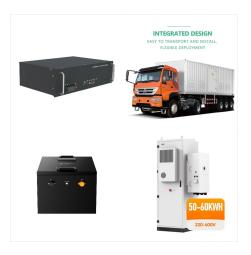

MC Cube-T ESS,MC Cube-T ESS,CTS??????, ???

,MC Cube-T ESS???MC-I???BatteryBox???"??????",,"??????"

The BYD MC Cube-T has a capacity of 6.432 MWh, and the upgraded capacity will reshape the value of energy storage, it said today in a post published on its WeChat account. The product uses BYD's new generation of high-capacity, long blade batteries with up to 11 percent higher individual cell energy and up to 35.8 percent higher system energy

412,524,MC Cube ESS,,??? ,,MC Cube-T,,GB/T 36276,6.432MWh???

MC Cube-T ESS???MC Cube ESS???Cube T28???20ft ESS???MC-I???BatteryBox???,?????????

MC Cube-T ESS,MC Cube-T ESS,CTS?????,,11%, ???