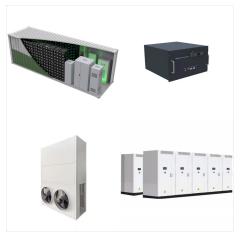

Standard outdoor battery cabinet, MC Cube-T uses the new-generation LFP battery for energy storage, and adopts the world's first CTS (Cell To System) integration technology, small changes, large capacity. MC Cube ESS . 3541~5365kWh . View More. Cube Pro . 2800~3000kWh . Cube Pro . 2800~3000kWh . View More. 20ft ESS . 2982~3168kWh . 20ft ESS

412,524,MC Cube ESS,,??? ,,MC Cube-T,,GB/T 36276,6.432MWh???

MC Cube-T ESS???MC Cube ESS???Cube T28???20ft ESS???MC-I???BatteryBox???,?????????

MC Cube-T ESS,MC Cube-T ESS,CTS?????,,11%, ???