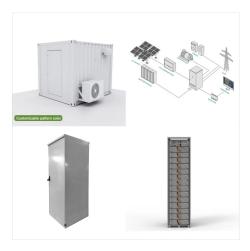

Standard outdoor battery cabinet, MC Cube-T uses the new-generation LFP battery for energy storage, and adopts the world's first CTS (Cell To System) integration technology, small changes, large capacity. MC Cube ESS . 3541~5365kWh . View More. Cube Pro . 2800~3000kWh . Cube Pro . 2800~3000kWh . View More. 20ft ESS . 2982~3168kWh . 20ft ESS