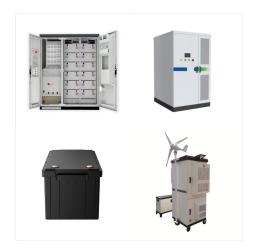

Standard outdoor battery cabinet, MC Cube-T uses the new-generation LFP battery for energy storage, and adopts the world's first CTS (Cell To System) integration technology, small changes, large capacity. MC Cube ESS . 3541~5365kWh . View More. Cube Pro . 2800~3000kWh . Cube Pro . 2800~3000kWh . View More. 20ft ESS . 2982~3168kWh . 20ft ESS

412,524,MC Cube ESS,,??? ,,MC Cube-T,,GB/T 36276,6.432MWh???

MC Cube-T ESS???MC Cube ESS???Cube T28???20ft ESS???MC-I???BatteryBox???,?????????

MC Cube-T ESS,MC Cube-T ESS,CTS?????,,11%, ???