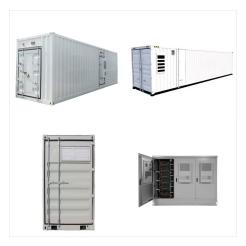

Standard outdoor battery cabinet, MC Cube-T uses the new-generation LFP battery for energy storage, and adopts the world's first CTS (Cell To System) integration technology, small changes, large capacity. MC Cube ESS . 3541~5365kWh . View More. Cube Pro . 2800~3000kWh . Cube Pro . 2800~3000kWh . View More. 20ft ESS . 2982~3168kWh . 20ft ESS