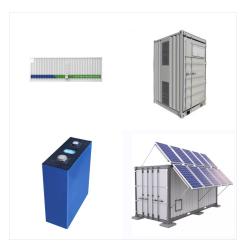

Standard outdoor battery cabinet, MC Cube-T uses the new-generation LFP battery for energy storage, and adopts the world's first CTS (Cell To System) integration technology, small changes, large capacity. MC Cube ESS . 3541~5365kWh . View More. Cube Pro . 2800~3000kWh . Cube Pro . 2800~3000kWh . View More. 20ft ESS . 2982~3168kWh . 20ft ESS

412,524,MC Cube ESS,,??? ,,MC Cube-T,,GB/T 36276,6.432MWh???

MC Cube-T ESS???MC Cube ESS???Cube T28???20ft ESS???MC-I???BatteryBox???,?????????

MC Cube-T ESS,MC Cube-T ESS,CTS?????,,11%, ???