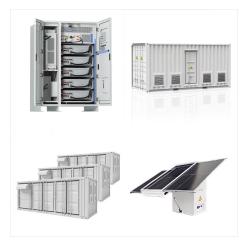

Standard outdoor battery cabinet, MC Cube-T uses the new-generation LFP battery for energy storage, and adopts the world's first CTS (Cell To System) integration technology, small changes, large capacity. MC Cube ESS . 3541~5365kWh . View More. Cube Pro . 2800~3000kWh . Cube Pro . 2800~3000kWh . View More. 20ft ESS . 2982~3168kWh . 20ft ESS

1Grenergy,1.1 GWhMC Cube,2136MC Cube ESS??? MC Cube ESS,CTS? 1/4 ?? 1/4 ?,

MC Cube-T, 6.432MWh ,, CTS? 1/4 ?Cell to System? 1/4 ?,,???

MC Cube ESS,"",? 1/4 ?BOL? 1/4 ?3.541MWh5.365MWh??? ## ## ## ## ##

BYD Co. Ltd., einer der weltweit gr?ssten Hersteller von wiederaufladbaren Batterien und Marktf?hrer f?r Elektrofahrzeuge, sieht eine wachsende Nachfrage nach gewerblichen Speicherl?sungen. Im M?rz 2023 lancierte BYD die Speicherl?sung BYD MC CUBE, die auf der Intersolar und EES 2023 erstmals in Europa einem breiten Publikum ???