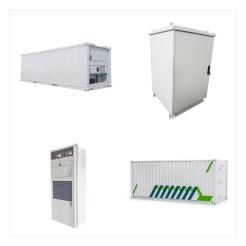

Standard outdoor battery cabinet, MC Cube-T uses the new-generation LFP battery for energy storage, and adopts the world's first CTS (Cell To System) integration technology, small changes, large capacity. MC Cube ESS . 3541~5365kWh . View More. Cube Pro . 2800~3000kWh . Cube Pro . 2800~3000kWh . View More. 20ft ESS . 2982~3168kWh . 20ft ESS