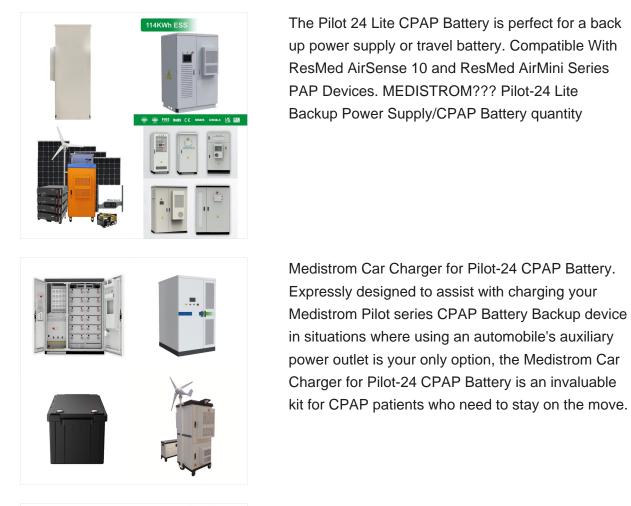

Medistrom Pilot-24 Lite Product Description The all-new versatile Medistrom Pilot-24 Lite CPAP Battery can be used as a permanent backup power supply or a portable travel battery for common 24V CPAP, APAP, and some BiPAP devices. In addition, it can be used as a portable charging station for most handheld electronic devices such as phones, tablets, and cameras. The Pilot ???

Portable CPAP Battery For Travel The Pilot-24 Lite and Pilot-12 Lite are a revolutionary CPAP & BiLevel power solution combining an ultra-portable travel battery with a backup power supply so you can be sure to have power at home or on the road whenever you need it. ???