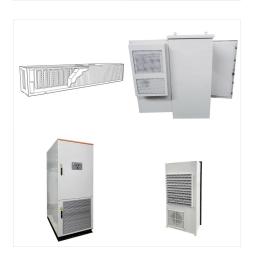

Metris uses AI Metris to instantly generate full roof and energy optimised project designs. 3D Modelling. Automatic slope & aspect detection thanks to the most accurate, geospatial model in the UK. DNO Capacity Map.