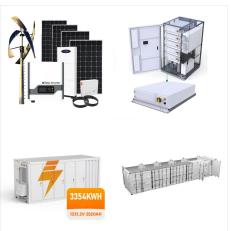

Metris uses AI Metris to instantly generate full roof and energy optimised project designs. 3D Modelling. Automatic slope & aspect detection thanks to the most accurate, geospatial model in the UK. DNO Capacity Map.