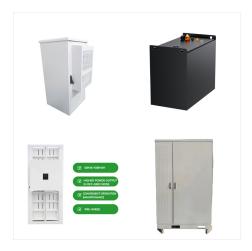

Metris uses AI Metris to instantly generate full roof and energy optimised project designs. 3D Modelling. Automatic slope & aspect detection thanks to the most accurate, geospatial model in the UK. DNO Capacity Map.