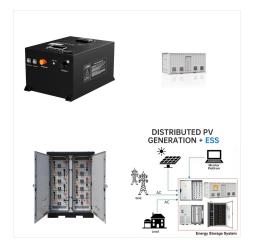

Metris uses AI Metris to instantly generate full roof and energy optimised project designs. 3D Modelling. Automatic slope & aspect detection thanks to the most accurate, geospatial model in the UK. DNO Capacity Map.