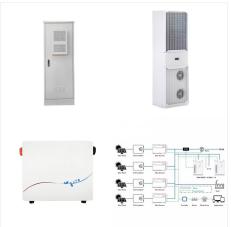

## MICRO GRID SOLAR SYSTEM TAIWAN

The micro-grid network energy storage system has a distribution capacity of 5MW / 7.68 MWh, and will connect diesel generators, solar power systems and user terminal loads at the substation, to create a connecting grid network and a self-sufficient operating micro-grid network.

In order to expand the application in off-grid areas, this study modified the grid-connected HyPV and PyMG to be off-grid, and objectively adopted the same-local Grid Connected Photovoltaic???

The micro-grid network energy storage system has a distribution capacity of 5MW / 7.68 MWh, and will connect diesel generators, solar power systems and user terminal loads at the ???