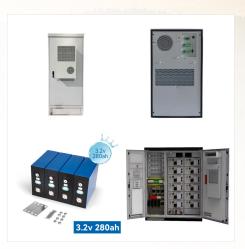

## MICRO GRID SOLAR SYSTEM TAIWAN

The micro-grid network energy storage system has a distribution capacity of 5MW / 7.68 MWh, and will connect diesel generators, solar power systems and user terminal loads at the substation, to create a connecting grid network and a self-sufficient operating micro-grid network.