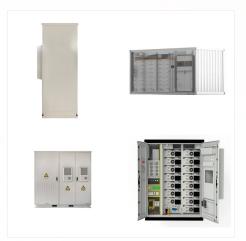

## MICRO GRID SOLAR SYSTEM TAIWAN

The micro-grid network energy storage system has a distribution capacity of 5MW / 7.68 MWh, and will connect diesel generators, solar power systems and user terminal loads at the substation, to create a connecting grid network and a self-sufficient operating micro-grid network.