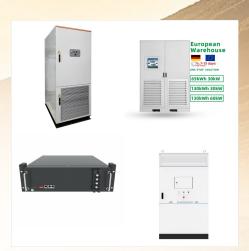

## MICRO GRID SOLAR SYSTEM TAIWAN

The micro-grid network energy storage system has a distribution capacity of 5MW / 7.68 MWh, and will connect diesel generators, solar power systems and user terminal loads at the substation, to create a connecting grid network and a self-sufficient operating micro-grid network.