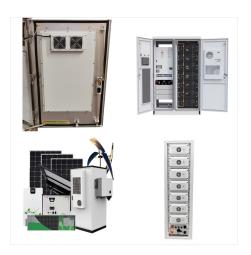

## MICRO GRID SOLAR SYSTEM TAIWAN

The micro-grid network energy storage system has a distribution capacity of 5MW / 7.68 MWh, and will connect diesel generators, solar power systems and user terminal loads at the substation, to create a connecting grid network and a self-sufficient operating micro-grid network.