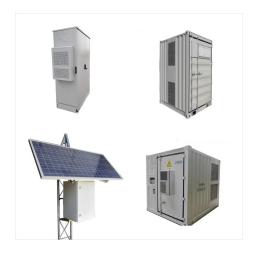

Penghu County on Tuesday took a major step toward becoming a "low-carbon island" with the inauguration of a smart micro-power grid in Cimei Township () that identifies the optimal mix of solar, wind and diesel-powered energy and generates electricity accordingly.

Penghu County on Tuesday took a major step toward becoming a "low-carbon island" with the inauguration of a smart micro-power grid in Cimei Township () that identifies the optimal mix of solar, wind and diesel ???