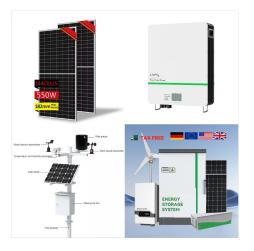

Mobile Power Station, mega capacity in compact size on the wheel. 5KW Off-Grid inverter with 5KWh Lithium-ion battery. ESS810 Energy Storage System. 8KW Off-Grid solar inverter with 5KWh Lithium-ion battery. We have received your membership application and will reply as soon as within 24 hours, before that, please browse our website, thank