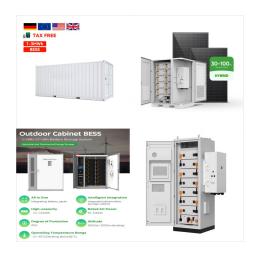

Mobile Power Station, mega capacity in compact size on the wheel. 5KW Off-Grid inverter with 5KWh Lithium-ion battery. ESS810 Energy Storage System. 8KW Off-Grid solar inverter with 5KWh Lithium-ion battery. We have received your membership application and will reply as soon as within 24 hours, before that, please browse our website, thank