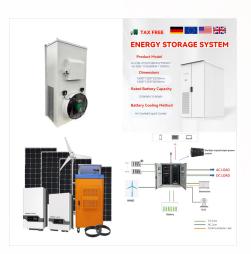

## **MONACO SOLAR FOR YOU**

A giant solar power station has been inaugurated on the roof of Monaco's Grimaldi Forum, marking a significant milestone in the Principality's energy transition. Eventually, electricity generated from the station will be used ???