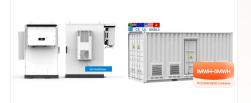

#### Jackery solar generators equip industry-leading solar panel efficiency of 25%, and can charge fully in 4 hours at the fastest (Solar Generator 1500 Pro). With the MPPT and IBC solar technology, the solar backup generator supports ???