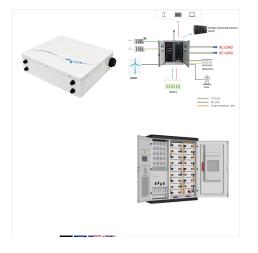

# MOST POWERFUL HOME SOLAR GENERATOR NEW ZEALAND

The most powerful solar generator for home use. The sun is a vast, powerful source of energy that can be harnessed to power our homes. And a powerful solar generator makes it even more easy and reliable to power up ???