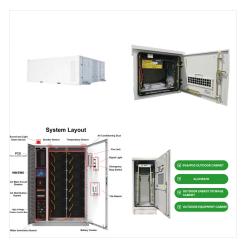

What is a Delta solar inverter?

Delta provides three-phase grid-tied solar invertersfor industrial, commercial, and utility solar power plant applications. The series has IP65 protection and can be used in harsh environments.