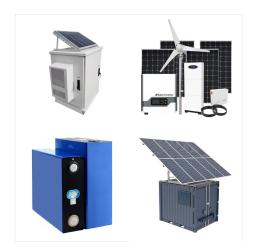

Since 2002, Globally Delta and its partners have supplied high-efficiency inverters and solutions for large-scale photovoltaic systems in solar parks.

What is a Delta PV system?

Delta PV solutions include solar invertersfor residential rooftops, commercial buildings and industrial rooftops, and megawatt-level solar plant applications with up to 98.8 efficiency, grid support or hybrid energy storage system, and a cloud-based solar plant monitoring platform.

Delta PV solutions include solar inverters for residential rooftops, commercial buildings and industrial rooftops, and megawatt-level solar plant applications with up to 98.8 efficiency, grid support or hybrid energy storage system, and a ???