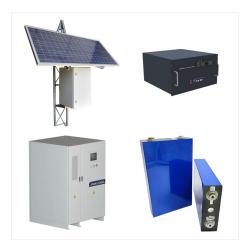

Since 2002, Globally Delta and its partners have supplied high-efficiency inverters and solutions for large-scale photovoltaic systems in solar parks.

What is a Delta PV system?

Delta PV solutions include solar invertersfor residential rooftops, commercial buildings and industrial rooftops, and megawatt-level solar plant applications with up to 98.8 efficiency, grid support or hybrid energy storage system, and a cloud-based solar plant monitoring platform.

What is a Delta solar inverter?

Delta provides three-phase grid-tied solar invertersfor industrial, commercial, and utility solar power plant applications. The series has IP65 protection and can be used in harsh environments.