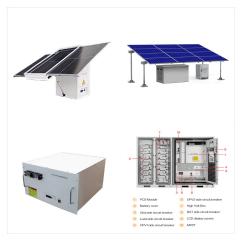

Since 2002, Globally Delta and its partners have supplied high-efficiency inverters and solutions for large-scale photovoltaic systems in solar parks.

What is a Delta PV system?

Delta PV solutions include solar invertersfor residential rooftops, commercial buildings and industrial rooftops, and megawatt-level solar plant applications with up to 98.8 efficiency, grid support or hybrid energy storage system, and a cloud-based solar plant monitoring platform.

What is a Delta solar inverter?

Delta provides three-phase grid-tied solar invertersfor industrial, commercial, and utility solar power plant applications. The series has IP65 protection and can be used in harsh environments.