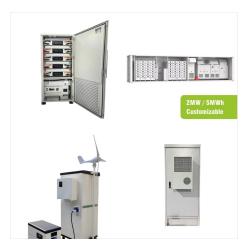

Since 2002, Globally Delta and its partners have supplied high-efficiency inverters and solutions for large-scale photovoltaic systems in solar parks.

What is a Delta PV system?

Delta PV solutions include solar invertersfor residential rooftops, commercial buildings and industrial rooftops, and megawatt-level solar plant applications with up to 98.8 efficiency, grid support or hybrid energy storage system, and a cloud-based solar plant monitoring platform.

Delta PV solutions include solar inverters for residential rooftops, commercial buildings and industrial rooftops, and megawatt-level solar plant applications with up to 98.8 efficiency, grid support or hybrid energy storage system, and a ???