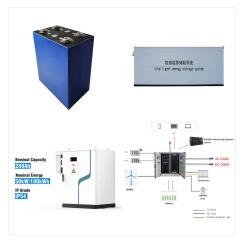

Since 2002, Globally Delta and its partners have supplied high-efficiency inverters and solutions for large-scale photovoltaic systems in solar parks.

What is a Delta PV system?

Delta PV solutions include solar invertersfor residential rooftops, commercial buildings and industrial rooftops, and megawatt-level solar plant applications with up to 98.8 efficiency, grid support or hybrid energy storage system, and a cloud-based solar plant monitoring platform.

Delta PV solutions include solar inverters for residential rooftops, commercial buildings and industrial rooftops, and megawatt-level solar plant applications with up to 98.8 efficiency, grid support or hybrid energy storage system, and a ???