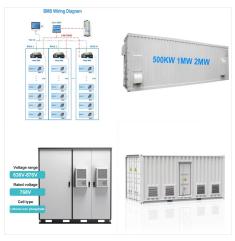

Since 2002, Globally Delta and its partners have supplied high-efficiency inverters and solutions for large-scale photovoltaic systems in solar parks.

What is a Delta PV system?

Delta PV solutions include solar invertersfor residential rooftops, commercial buildings and industrial rooftops, and megawatt-level solar plant applications with up to 98.8 efficiency, grid support or hybrid energy storage system, and a cloud-based solar plant monitoring platform.

Delta PV solutions include solar inverters for residential rooftops, commercial buildings and industrial rooftops, and megawatt-level solar plant applications with up to 98.8 efficiency, grid support or hybrid energy storage system, and a ???