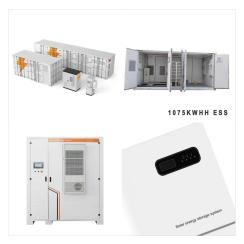

Since 2002, Globally Delta and its partners have supplied high-efficiency inverters and solutions for large-scale photovoltaic systems in solar parks.

What is a Delta PV system?

Delta PV solutions include solar invertersfor residential rooftops, commercial buildings and industrial rooftops, and megawatt-level solar plant applications with up to 98.8 efficiency, grid support or hybrid energy storage system, and a cloud-based solar plant monitoring platform.

Delta PV solutions include solar inverters for residential rooftops, commercial buildings and industrial rooftops, and megawatt-level solar plant applications with up to 98.8 efficiency, grid support or hybrid energy storage system, and a ???