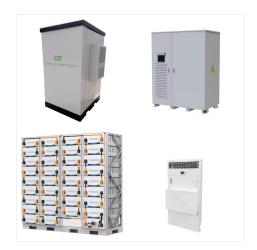

Since 2002, Globally Delta and its partners have supplied high-efficiency inverters and solutions for large-scale photovoltaic systems in solar parks.

What is a Delta PV system?

Delta PV solutions include solar invertersfor residential rooftops, commercial buildings and industrial rooftops, and megawatt-level solar plant applications with up to 98.8 efficiency, grid support or hybrid energy storage system, and a cloud-based solar plant monitoring platform.

What is a Delta solar inverter?

Delta provides three-phase grid-tied solar invertersfor industrial, commercial, and utility solar power plant applications. The series has IP65 protection and can be used in harsh environments.