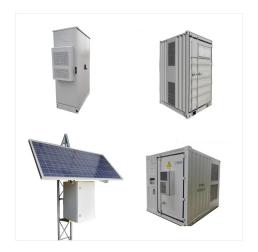

Since 2002, Globally Delta and its partners have supplied high-efficiency inverters and solutions for large-scale photovoltaic systems in solar parks.

What is a Delta PV system?

Delta PV solutions include solar invertersfor residential rooftops, commercial buildings and industrial rooftops, and megawatt-level solar plant applications with up to 98.8 efficiency, grid support or hybrid energy storage system, and a cloud-based solar plant monitoring platform.

What is a Delta solar inverter?

Delta provides three-phase grid-tied solar invertersfor industrial, commercial, and utility solar power plant applications. The series has IP65 protection and can be used in harsh environments.