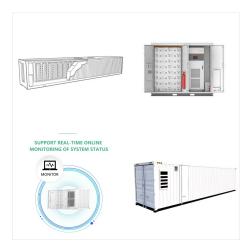

Nauru has recently invested almost \$30 million in a photovoltaic and battery energy storage combination. The project will finance a 6 megawatt (MW) grid-connected photovoltaic solar system together with a battery energy ???