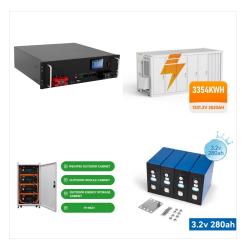

Nauru has recently invested almost \$30 million in a photovoltaic and battery energy storage combination. The project will finance a 6 megawatt (MW) grid-connected photovoltaic solar system together with a battery energy ???