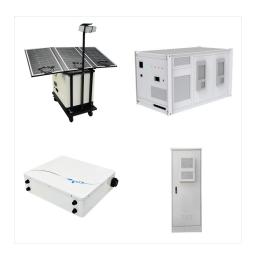

Nauru has recently invested almost \$30 million in a photovoltaic and battery energy storage combination. The project will finance a 6 megawatt (MW) grid-connected photovoltaic solar system together with a battery energy ???