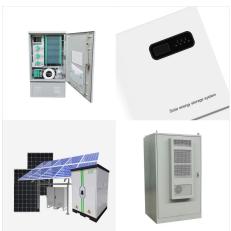

Nauru has recently invested almost \$30 million in a photovoltaic and battery energy storage combination. The project will finance a 6 megawatt (MW) grid-connected photovoltaic solar system together with a battery energy ???