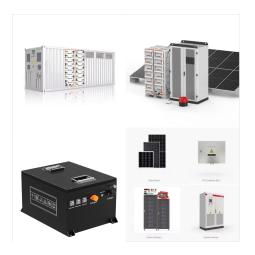

Nauru has recently invested almost \$30 million in a photovoltaic and battery energy storage combination. The project will finance a 6 megawatt (MW) grid-connected photovoltaic solar system together with a battery energy ???