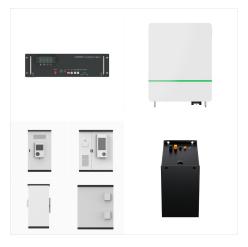

Nauru has recently invested almost \$30 million in a photovoltaic and battery energy storage combination. The project will finance a 6 megawatt (MW) grid-connected photovoltaic solar system together with a battery energy ???