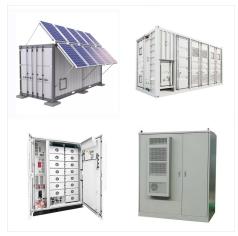

Nauru has recently invested almost \$30 million in a photovoltaic and battery energy storage combination. The project will finance a 6 megawatt (MW) grid-connected photovoltaic solar system together with a battery energy ???