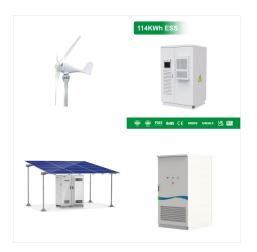

Nauru has recently invested almost \$30 million in a photovoltaic and battery energy storage combination. The project will finance a 6 megawatt (MW) grid-connected photovoltaic solar system together with a battery energy ???