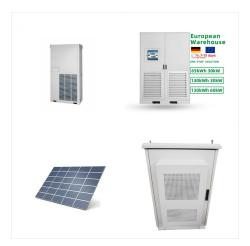

Nauru has recently invested almost \$30 million in a photovoltaic and battery energy storage combination. The project will finance a 6 megawatt (MW) grid-connected photovoltaic solar system together with a battery energy ???