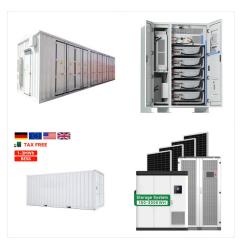

Nauru has recently invested almost \$30 million in a photovoltaic and battery energy storage combination. The project will finance a 6 megawatt (MW) grid-connected photovoltaic solar system together with a battery energy ???