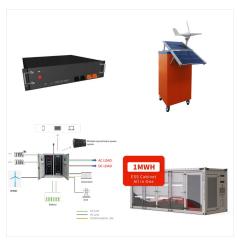

U.S. Battery Mfg. is the industry leader in manufacturing deep cycle batteries designed for: solar power, renewable energy, wind power, energy stor age, golf car batteries, marine & RV batteries, scissor lift batteries, sweeper batteries, scrubber batteries, automotive, and most other uses for deep cycle batteries. U.S. Battery Mfg. has been building flooded lead acid batteries since ???

U.S. Battery Profile and History. U.S. Battery Mfg. is the industry leader in manufacturing deep cycle batteries designed for: solar power, renewable energy, wind power, energy storage, golf car batteries, marine & RV batteries, scissor lift batteries, sweeper batteries, scrubber batteries, automotive, and most other uses for deep cycle batteries.