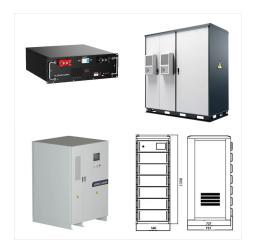

U.S. Battery's AGM Deep Cycle Batteries are engineered to deliver reliable deep cycling performance. The Absorbed Glass Mat (AGM) eliminates the possibility of spills and minimizes the need for maintenance. U.S. Battery Manufacturing Co. 1675 Sampson Avenue Corona, California 92879 (800) 695-0945 (951) 371-8090 (951) 371-4671 Fax GA

U.S. Battery Mfg. is the industry leader in manufacturing deep cycle batteries designed for: solar power, renewable energy, wind power, energy stor age, golf car batteries, marine & RV batteries, scissor lift batteries, sweeper batteries, scrubber batteries, automotive, and most other uses for deep cycle batteries. U.S. Battery Mfg. has been building flooded lead acid batteries since ???