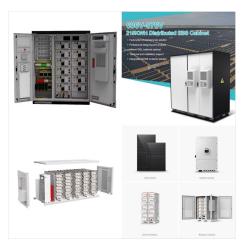

## **NEPAL 5 3 KWH LITHIUM BATTERY**

Inverex INV-5.3 is a 104Ah, 5.3kWh, 51.2V Lithium Battery. It is also known as LFP battery with Lithium Iron Phosphate LiFePO4 (LFP) as a battery chemistry. It is compatible with 48V UPS & Solar System.

BigBattery's 48V 5.3 kWh HSKY battery is one of our most versatile units, perfect for your golf cart, RV, or home power storage. This Power Pack includes our newest BMS System, Thermal Management Solution, Triple-Safety Redundancy Features, and BB50 Connection.

Sunsynk's top-grade 5.32kWh Lithium-Ion Phosphate batteries have been engineered to the highest standard. They are capable of up to 80% depth of discharge and scalable up to 16 times, allowing for a maximum of 85.12kWh per inverter.

WeCo 5.3kwh 51.2V Lithium Battery 5K3-XP comes complete, with mounting bracket and LV cables. The Stackable Module is a DUAL VOLTAGE module that can be used in a Low Voltage(48.5-58.4Vdc) configuration or in a High Voltage(80/200-750Vdc) configuration.