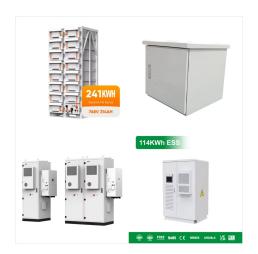

Sunsynk's top-grade 5.32kWh Lithium-Ion Phosphate batteries have been engineered to the highest standard. They are capable of up to 80% depth of discharge and scalable up to 16 times, allowing for a maximum of 85.12kWh per inverter.