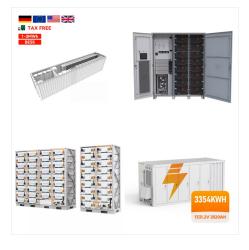

Based around 444 Panasonic NCR18650B cells running in 74p6s configuration. Each module runs at 22.8V nominal and charge to 25.2V max. They can do 225 amps continuous output and up to 1500 amps max for 3 seconds. Total energy storage is 5.3 kWh. These packs are ideal for 24V, 48V, 72V, 96V, 120V, 144V, and 400V EV systems.

## NEPAL 5 3 KWH LITHIUM BATTERY

Based around 444 Panasonic NCR18650B cells running in 74p6s configuration. Each module runs at 22.8V nominal and charge to 25.2V max. They can do 225 amps continuous output and up to 1500 amps max for 3 seconds. Total ???