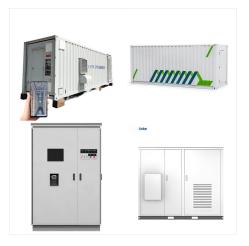

## **NEPAL 5 3 KWH LITHIUM BATTERY**

Inverex INV-5.3 is a 104Ah, 5.3kWh, 51.2V Lithium Battery. It is also known as LFP battery with Lithium Iron Phosphate LiFePO4 (LFP) as a battery chemistry. It is compatible with 48V UPS & Solar System.

## **NEPAL 5 3 KWH LITHIUM BATTERY**

Lithium Battery with Wake Up, Heater & BT
Monitoring 12V 104Ah LiFePO4. 0 out of 5 \$
549.00. Dual Fuel Inverter Generator 3850 Watts
EPA. 0 out of 5 Golf Cart Lithium Battery 48V
200AH 9.6 kWh with Charger and Wiring Kit. 0 ???

## NEPAL 5 3 KWH LITHIUM BATTERY

Based around 444 Panasonic NCR18650B cells running in 74p6s configuration. Each module runs at 22.8V nominal and charge to 25.2V max. They can do 225 amps continuous output and up to 1500 amps max for 3 seconds. Total ???