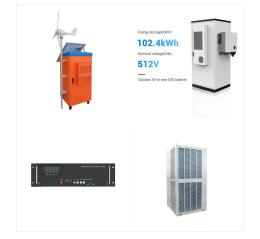

American ESS Our all-in-one energy system with inverter offers a 51.2V lithium battery for superior performance. Ideal for 48V lithium ion battery systems, lifepo4 battery setups, and solar battery applications.