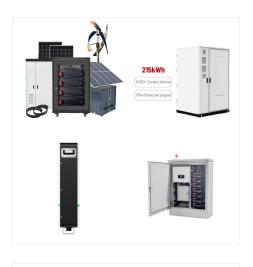

The LIVOLTEK BHF-X Series is a versatile solution applicable to charging stations, factories, industrial parks, and commercial buildings. Designed for power storage, models BHF-X193/209/225 enable emergency power during outages, peak-load shifting, surplus energy trading, and virtual capacity enhancements.

American ESS Our all-in-one energy system with inverter offers a 51.2V lithium battery for superior performance. Ideal for 48V lithium ion battery systems, lifepo4 battery setups, and solar battery applications.