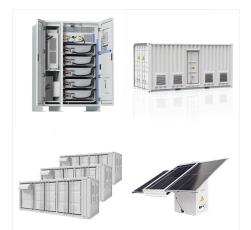

Residential ESS. Solar Off-Grid Battery Backup; SUN Series (US-Standard) SUN Series (Euro-Standard) RBmax5.1; All >> Commercial & Industrial ESS. C& I ESS; Mobile ESS; Diesel Generator ESS; All >> Truck All-Electric APU. ???

Residential ESS. Solar Off-Grid Battery Backup; SUN Series (US-Standard) SUN Series (Euro-Standard) RBmax5.1; All >> Commercial & Industrial ESS. C& I ESS; Mobile ESS; Diesel Generator ESS; All >> Truck All-Electric APU. Variable-speed HVAC; LiFePO4 Battery Pack; DC-DC Converter; 48 V Alternator; All >> Marine ESS. LiFePO4 battery; 48V DC Air