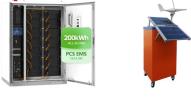

American ESS Our all-in-one energy system with inverter offers a 51.2V lithium battery for superior performance. Ideal for 48V lithium ion battery systems, lifepo4 battery setups, and solar battery applications.