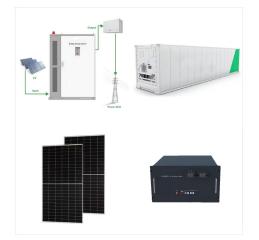

Residential ESS. Solar Off-Grid Battery Backup; SUN Series (US-Standard) SUN Series (Euro-Standard) RBmax5.1; All >> Commercial & Industrial ESS. C& I ESS; Mobile ESS; Diesel Generator ESS; All >> Truck All-Electric APU. ???

Residential ESS. Solar Off-Grid Battery Backup; SUN Series (US-Standard) SUN Series (Euro-Standard) RBmax5.1; All >> Commercial & Industrial ESS. C& I ESS; Mobile ESS; Diesel Generator ESS; All >> Truck All-Electric APU. Variable-speed HVAC; LiFePO4 Battery Pack; DC-DC Converter; 48 V Alternator; All >> Marine ESS. LiFePO4 battery; 48V DC Air

American ESS Our all-in-one energy system with inverter offers a 51.2V lithium battery for superior performance. Ideal for 48V lithium ion battery systems, lifepo4 battery setups, and solar battery applications.