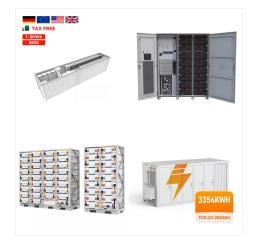

American ESS Our all-in-one energy system with inverter offers a 51.2V lithium battery for superior performance. Ideal for 48V lithium ion battery systems, lifepo4 battery setups, and solar battery applications.