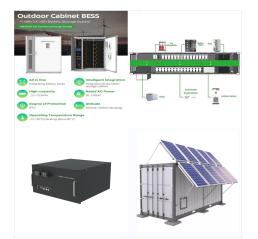

The LIVOLTEK BHF-X Series is a versatile solution applicable to charging stations, factories, industrial parks, and commercial buildings. Designed for power storage, models BHF-X193/209/225 enable emergency power during outages, peak-load shifting, surplus energy trading, and virtual capacity enhancements.