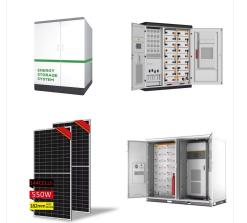

The LIVOLTEK BHF-X Series is a versatile solution applicable to charging stations, factories, industrial parks, and commercial buildings. Designed for power storage, models BHF-X193/209/225 enable emergency power during outages, peak-load shifting, surplus energy trading, and virtual capacity enhancements.

American ESS Our all-in-one energy system with inverter offers a 51.2V lithium battery for superior performance. Ideal for 48V lithium ion battery systems, lifepo4 battery setups, and solar battery applications.