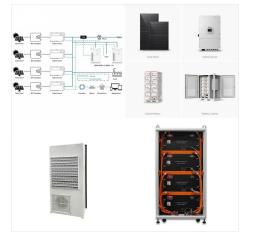

The LIVOLTEK BHF-X Series is a versatile solution applicable to charging stations, factories, industrial parks, and commercial buildings. Designed for power storage, models BHF-X193/209/225 enable emergency power during outages, peak-load shifting, surplus energy trading, and virtual capacity enhancements.

American ESS Our all-in-one energy system with inverter offers a 51.2V lithium battery for superior performance. Ideal for 48V lithium ion battery systems, lifepo4 battery setups, and solar battery applications.