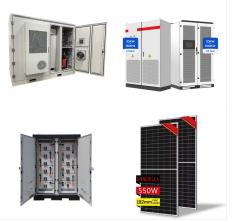

The LIVOLTEK BHF-X Series is a versatile solution applicable to charging stations, factories, industrial parks, and commercial buildings. Designed for power storage, models BHF-X193/209/225 enable emergency power during outages, peak-load shifting, surplus energy trading, and virtual capacity enhancements.

American ESS Our all-in-one energy system with inverter offers a 51.2V lithium battery for superior performance. Ideal for 48V lithium ion battery systems, lifepo4 battery setups, and solar battery applications.