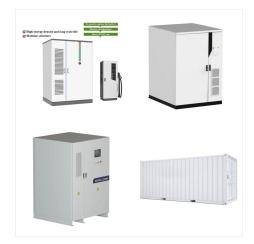

The LIVOLTEK BHF-X Series is a versatile solution applicable to charging stations, factories, industrial parks, and commercial buildings. Designed for power storage, models BHF-X193/209/225 enable emergency power during outages, peak-load shifting, surplus energy trading, and virtual capacity enhancements.