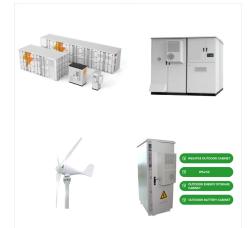

The LIVOLTEK BHF-X Series is a versatile solution applicable to charging stations, factories, industrial parks, and commercial buildings. Designed for power storage, models BHF-X193/209/225 enable emergency power during outages, peak-load shifting, surplus energy trading, and virtual capacity enhancements.