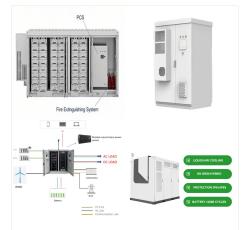

Residential ESS. Solar Off-Grid Battery Backup; SUN Series (US-Standard) SUN Series (Euro-Standard) RBmax5.1; All >> Commercial & Industrial ESS. C& I ESS; Mobile ESS; Diesel Generator ESS; All >> Truck All-Electric APU. ???

Residential ESS. Solar Off-Grid Battery Backup; SUN Series (US-Standard) SUN Series (Euro-Standard) RBmax5.1; All >> Commercial & Industrial ESS. C& I ESS; Mobile ESS; Diesel Generator ESS; All >> Truck All-Electric APU. Variable-speed HVAC; LiFePO4 Battery Pack; DC-DC Converter; 48 V Alternator; All >> Marine ESS. LiFePO4 battery; 48V DC Air

The LIVOLTEK BHF-X Series is a versatile solution applicable to charging stations, factories, industrial parks, and commercial buildings. Designed for power storage, models BHF-X193/209/225 enable emergency power during outages, peak-load shifting, surplus energy trading, and virtual capacity enhancements.