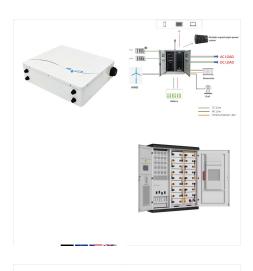

GSL ENERGY warranty under GSL ENERGY power storage phosphate) is a backup power st backup power st materials, batter management s

GSL ENERGY will offer 120 months (10 years) warranty under the condition of 80% DOD. About GSL ENERGY POWER STORAGE WALL . GSL power storage wall lithium battery (LFP-lithium iron phosphate) is a kind of new environmental-friendly backup power system product. It is made of cathode materials, battery cell and BMS (battery management system

Today, GSL ENERGY successfully developed second version of POWER STORAGE WALL lifepo4 battery from 5kwh, 7kwh to 10kwh. The new version of power storage wall is using latest technology on BMS with protection of ???