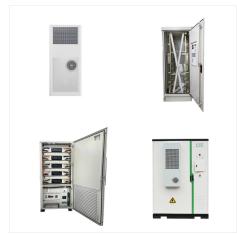

GSL ENERGY warranty under GSL ENERGY power storage phosphate) is a backup power st backup power st materials, batter management s

GSL ENERGY will offer 120 months (10 years) warranty under the condition of 80% DOD. About GSL ENERGY POWER STORAGE WALL . GSL power storage wall lithium battery (LFP-lithium iron phosphate) is a kind of new environmental-friendly backup power system product. It is made of cathode materials, battery cell and BMS (battery management system

GSL ENERGY Stackable Residential Energy Storage Cabinet Energy Storage System Home Solar Energy System Rack Module 48V 400Ah 20Kwh 30Kwh 40Kwh 50Kwh 100Kwh 150Kwh Lithium Ion Battery LiFePO4 Battery 8.4kwh 16.8Kwh 25.2Kwh 33.6Kwh Solar System Home Power Box Storage Battery