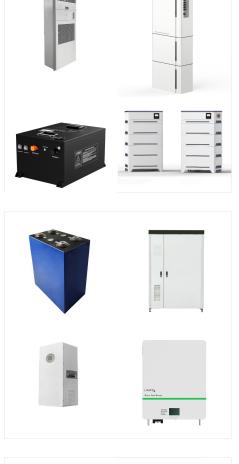

Discover the GSL Energy IP65 waterproof wall-mounted Powerwall battery (Model GSL-051280A-B-GBP2), featuring a 14.34kWh capacity, 51.2V output, and Lithium Iron Phosphate (LiFePO4) technology. Certified by UL9540A, UL9540, UL1973, CB-IEC62619, CE-EMC, UN38.3, and MSDS, this advanced energy storage solution provides safe, long-lasting power for residential ???

The GSL ENERGY Power Wall offers cutting-edge energy storage solutions designed to empower your home. With its sleek design and high-capacity lithium battery technology, this power wall ???

**SOLAR**<sup>°</sup>