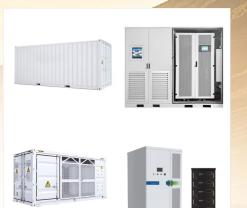

GSL ENERGY Stackable Residential Energy Storage Cabinet Energy Storage System Home Solar Energy System Rack Module 48V 400Ah 20Kwh 30Kwh 40Kwh 50Kwh 100Kwh 150Kwh Lithium Ion Battery LiFePO4 Battery 8.4kwh 16.8Kwh 25.2Kwh 33.6Kwh Solar System Home Power Box Storage Battery