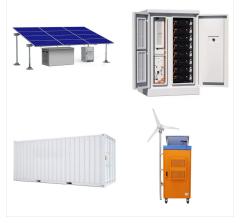

# TYPE ENERGY STORAGE SYSTEM FC RoHS CE

CONTAINER

GSL ENERGY announced a new Powerwall LiFePO4 lithium battery with BYD Blade cells. It has a fashionable and super-thin outlook and simplified connection ports, specially designed for residential and commercial applications. GSL ENERGY signed the cooperation agreement with BYD last month, a famous battery cells manufacturer who will supply the