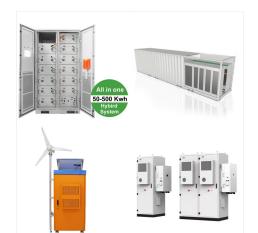

# TYPE ENERGY STORAGE SYSTEM FC RoHS CE

CONTAINER

GSL ENERGY announced a new Powerwall LiFePO4 lithium battery with BYD Blade cells. It has a fashionable and super-thin outlook and simplified connection ports, specially designed for residential and commercial applications. GSL ENERGY signed the cooperation agreement with BYD last month, a famous battery cells manufacturer who will supply the