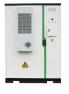

Discover the GSL Energy IP65 waterproof wall-mounted Powerwall battery (Model GSL-051280A-B-GBP2), featuring a 14.34kWh capacity, 51.2V output, and Lithium Iron Phosphate (LiFePO4) technology. Certified by UL9540A, UL9540, UL1973, CB-IEC62619, CE-EMC, UN38.3, and MSDS, this advanced energy storage solution provides safe, long-lasting power for residential ???