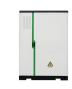

Discover the GSL Energy IP65 waterproof wall-mounted Powerwall battery (Model GSL-051280A-B-GBP2), featuring a 14.34kWh capacity, 51.2V output, and Lithium Iron Phosphate (LiFePO4) technology. Certified by UL9540A, UL9540, UL1973, CB-IEC62619, CE-EMC, UN38.3, and MSDS, this advanced energy storage solution provides safe, long-lasting power for residential ???