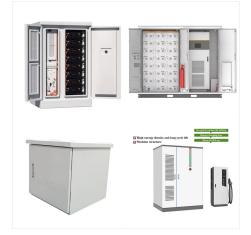

GSL ENERGY warranty under GSL ENERGY power storage phosphate) is a backup power st backup power st materials, batter management s

GSL ENERGY will offer 120 months (10 years) warranty under the condition of 80% DOD. About GSL ENERGY POWER STORAGE WALL . GSL power storage wall lithium battery (LFP-lithium iron phosphate) is a kind of new environmental-friendly backup power system product. It is made of cathode materials, battery cell and BMS (battery management system

GSL ENERGY Stackable Residential Energy Storage Cabinet Energy Storage System Home Solar Energy System Rack Module 48V 400Ah 20Kwh 30Kwh 40Kwh 50Kwh 100Kwh 150Kwh Lithium Ion Battery LiFePO4 Battery 8.4kwh 16.8Kwh 25.2Kwh 33.6Kwh Solar System Home Power Box Storage Battery