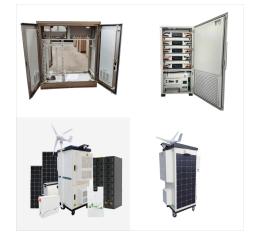

GSL ENERGY Stackable Residential Energy Storage Cabinet Energy Storage System Home Solar Energy System Rack Module 48V 400Ah 20Kwh 30Kwh 40Kwh 50Kwh 100Kwh 150Kwh Lithium Ion Battery LiFePO4 Battery 8.4kwh 16.8Kwh 25.2Kwh 33.6Kwh Solar System Home Power Box Storage Battery