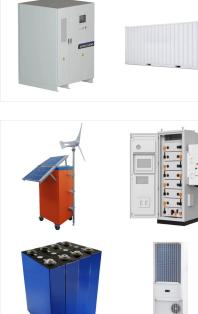

GSL ENERGY Stackable Residential Energy Storage Cabinet Energy Storage System Home Solar Energy System Rack Module 48V 400Ah 20Kwh 30Kwh 40Kwh 50Kwh 100Kwh 150Kwh Lithium Ion Battery LiFePO4 Battery 8.4kwh 16.8Kwh 25.2Kwh 33.6Kwh Solar System Home Power Box Storage Battery

GSL ENERGY warranty under GSL ENERGY power storage phosphate) is a backup power st backup power st materials, batter management s

GSL ENERGY will offer 120 months (10 years) warranty under the condition of 80% DOD. About GSL ENERGY POWER STORAGE WALL . GSL power storage wall lithium battery (LFP-lithium iron phosphate) is a kind of new environmental-friendly backup power system product. It is made of cathode materials, battery cell and BMS (battery management system