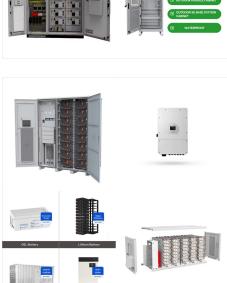

GSL ENERGY warranty under GSL ENERGY power storage phosphate) is a backup power st backup power st materials, batter management s

GSL ENERGY will offer 120 months (10 years) warranty under the condition of 80% DOD. About GSL ENERGY POWER STORAGE WALL . GSL power storage wall lithium battery (LFP-lithium iron phosphate) is a kind of new environmental-friendly backup power system product. It is made of cathode materials, battery cell and BMS (battery management system

GSL ENERGY Stackable Residential Energy Storage Cabinet Energy Storage System Home Solar Energy System Rack Module 48V 400Ah 20Kwh 30Kwh 40Kwh 50Kwh 100Kwh 150Kwh Lithium Ion Battery LiFePO4 Battery 8.4kwh 16.8Kwh 25.2Kwh 33.6Kwh Solar System Home Power Box Storage Battery