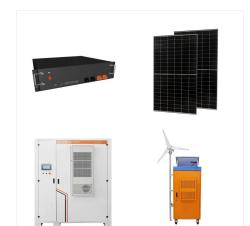

GSL ENERGY Stackable Residential Energy Storage Cabinet Energy Storage System Home Solar Energy System Rack Module 48V 400Ah 20Kwh 30Kwh 40Kwh 50Kwh 100Kwh 150Kwh Lithium Ion Battery LiFePO4 Battery 8.4kwh 16.8Kwh 25.2Kwh 33.6Kwh Solar System Home Power Box Storage Battery