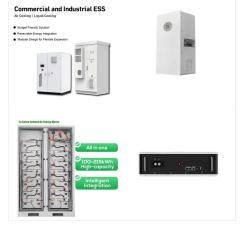

Shenzhen GSL Energy Co., Ltd. Sistema di Accumulo Serie GSL 10.24kWh Solar Powerwall Home Battery. Profilo dettagliato comprese le imagini e PDF dei produttori Beny New Energy -BENY 215kwh Industrial Energy Storage Liquid Cooling A partire da ???118 / kWh Sistemi di Accumulo Mentech - PowHub BP2200 Balcony ESS All in One A partire da ???

GSL ENERGY Stackable Residential Energy Storage Cabinet Energy Storage System Home Solar Energy System Rack Module 48V 400Ah 20Kwh 30Kwh 40Kwh 50Kwh 100Kwh 150Kwh Lithium Ion Battery LiFePO4 Battery 8.4kwh 16.8Kwh 25.2Kwh 33.6Kwh Solar System Home Power Box Storage Battery