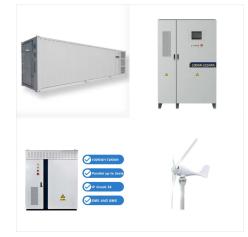

GSL ENERGY Stackable Residential Energy Storage Cabinet Energy Storage System Home Solar Energy System Rack Module 48V 400Ah 20Kwh 30Kwh 40Kwh 50Kwh 100Kwh 150Kwh Lithium Ion Battery LiFePO4 Battery 8.4kwh 16.8Kwh 25.2Kwh 33.6Kwh Solar System Home Power Box Storage Battery