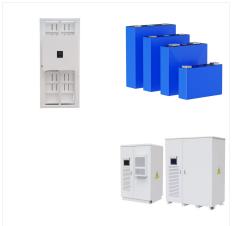

GSL ENERGY Stackable Residential Energy Storage Cabinet Energy Storage System Home Solar Energy System Rack Module 48V 400Ah 20Kwh 30Kwh 40Kwh 50Kwh 100Kwh 150Kwh Lithium Ion Battery LiFePO4 Battery 8.4kwh 16.8Kwh 25.2Kwh 33.6Kwh Solar System Home Power Box Storage Battery