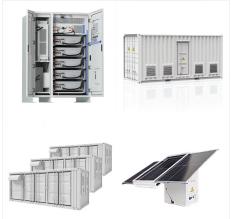

# TYPE ENERGY STORAGE SYSTEM FC RoHS CE

CONTAINER

GSL ENERGY announced a new Powerwall LiFePO4 lithium battery with BYD Blade cells. It has a fashionable and super-thin outlook and simplified connection ports, specially designed for residential and commercial applications. GSL ENERGY signed the cooperation agreement with BYD last month, a famous battery cells manufacturer who will supply the

Shenzhen GSL Energy Co., Ltd. Sistema di Accumulo Serie GSL 10.24kWh Solar Powerwall Home Battery. Profilo dettagliato comprese le imagini e PDF dei produttori Beny New Energy -BENY 215kwh Industrial Energy Storage Liquid Cooling A partire da ???118 / kWh Sistemi di Accumulo Mentech - PowHub BP2200 Balcony ESS All in One A partire da ???