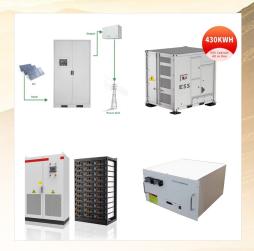

A possible solution is battery energy storage systems (BESSs), which have the potential to make renewable energy more efficient by capturing energy and storing it in rechargeable batteries, helping to balance supply and demand. Newton will make investment decisions that are not based on themes and may conclude that other attributes of an