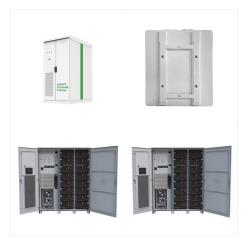

A possible solution is battery energy storage systems (BESSs), which have the potential to make renewable energy more efficient by capturing energy and storing it in rechargeable batteries, helping to balance supply and demand. Newton will make investment decisions that are not based on themes and may conclude that other attributes of an