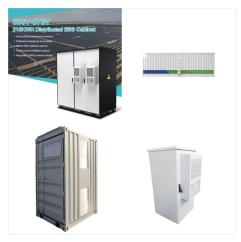

A possible solution is battery energy storage systems (BESSs), which have the potential to make renewable energy more efficient by capturing energy and storing it in rechargeable batteries, helping to balance supply and demand. Newton will make investment decisions that are not based on themes and may conclude that other attributes of an