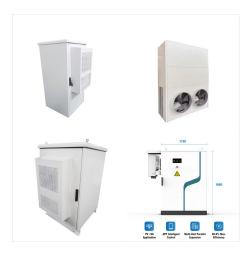

A possible solution is battery energy storage systems (BESSs), which have the potential to make renewable energy more efficient by capturing energy and storing it in rechargeable batteries, helping to balance supply and demand. Newton will make investment decisions that are not based on themes and may conclude that other attributes of an