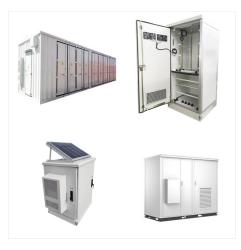

A possible solution is battery energy storage systems (BESSs), which have the potential to make renewable energy more efficient by capturing energy and storing it in rechargeable batteries, helping to balance supply and demand. Newton will make investment decisions that are not based on themes and may conclude that other attributes of an