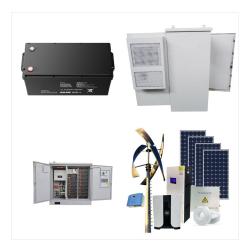

A possible solution is battery energy storage systems (BESSs), which have the potential to make renewable energy more efficient by capturing energy and storing it in rechargeable batteries, helping to balance supply and demand. Newton will make investment decisions that are not based on themes and may conclude that other attributes of an