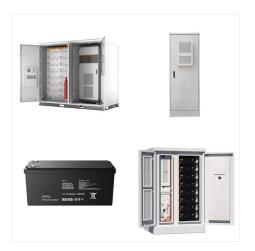

A possible solution is battery energy storage systems (BESSs), which have the potential to make renewable energy more efficient by capturing energy and storing it in rechargeable batteries, helping to balance supply and demand. Newton will make investment decisions that are not based on themes and may conclude that other attributes of an