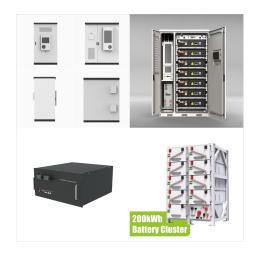

A possible solution is battery energy storage systems (BESSs), which have the potential to make renewable energy more efficient by capturing energy and storing it in rechargeable batteries, helping to balance supply and demand. Newton will make investment decisions that are not based on themes and may conclude that other attributes of an