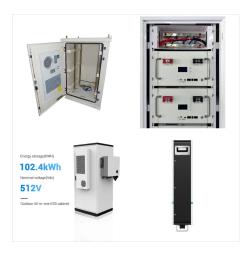

A possible solution is battery energy storage systems (BESSs), which have the potential to make renewable energy more efficient by capturing energy and storing it in rechargeable batteries, helping to balance supply and demand. Newton will make investment decisions that are not based on themes and may conclude that other attributes of an