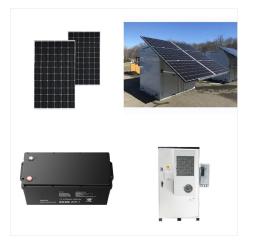

A possible solution is battery energy storage systems (BESSs), which have the potential to make renewable energy more efficient by capturing energy and storing it in rechargeable batteries, helping to balance supply and demand. Newton will make investment decisions that are not based on themes and may conclude that other attributes of an