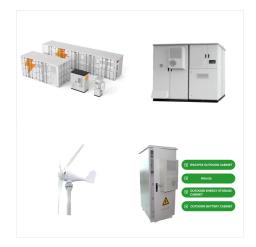

A possible solution is battery energy storage systems (BESSs), which have the potential to make renewable energy more efficient by capturing energy and storing it in rechargeable batteries, helping to balance supply and demand. Newton will make investment decisions that are not based on themes and may conclude that other attributes of an