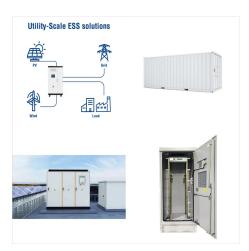

A possible solution is battery energy storage systems (BESSs), which have the potential to make renewable energy more efficient by capturing energy and storing it in rechargeable batteries, helping to balance supply and demand. Newton will make investment decisions that are not based on themes and may conclude that other attributes of an