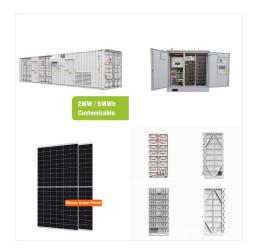

A possible solution is battery energy storage systems (BESSs), which have the potential to make renewable energy more efficient by capturing energy and storing it in rechargeable batteries, helping to balance supply and demand. Newton will make investment decisions that are not based on themes and may conclude that other attributes of an