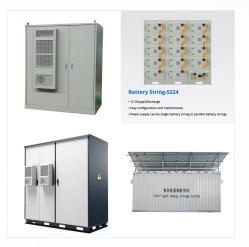

A possible solution is battery energy storage systems (BESSs), which have the potential to make renewable energy more efficient by capturing energy and storing it in rechargeable batteries, helping to balance supply and demand. Newton will make investment decisions that are not based on themes and may conclude that other attributes of an