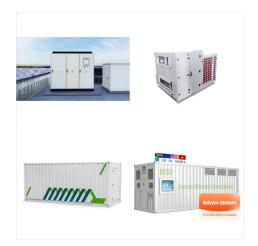

A possible solution is battery energy storage systems (BESSs), which have the potential to make renewable energy more efficient by capturing energy and storing it in rechargeable batteries, helping to balance supply and demand. Newton will make investment decisions that are not based on themes and may conclude that other attributes of an