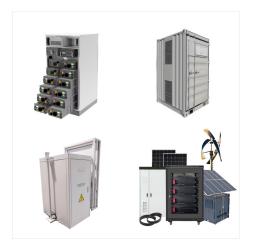

A possible solution is battery energy storage systems (BESSs), which have the potential to make renewable energy more efficient by capturing energy and storing it in rechargeable batteries, helping to balance supply and demand. Newton will make investment decisions that are not based on themes and may conclude that other attributes of an