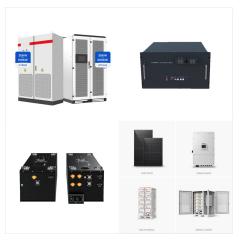

A possible solution is battery energy storage systems (BESSs), which have the potential to make renewable energy more efficient by capturing energy and storing it in rechargeable batteries, helping to balance supply and demand. Newton will make investment decisions that are not based on themes and may conclude that other attributes of an