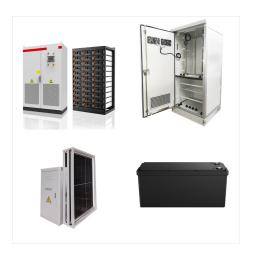

A possible solution is battery energy storage systems (BESSs), which have the potential to make renewable energy more efficient by capturing energy and storing it in rechargeable batteries, helping to balance supply and demand. Newton will make investment decisions that are not based on themes and may conclude that other attributes of an