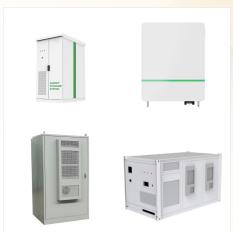

A possible solution is battery energy storage systems (BESSs), which have the potential to make renewable energy more efficient by capturing energy and storing it in rechargeable batteries, helping to balance supply and demand. Newton will make investment decisions that are not based on themes and may conclude that other attributes of an