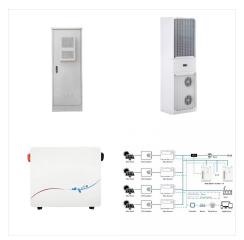

A possible solution is battery energy storage systems (BESSs), which have the potential to make renewable energy more efficient by capturing energy and storing it in rechargeable batteries, helping to balance supply and demand. Newton will make investment decisions that are not based on themes and may conclude that other attributes of an