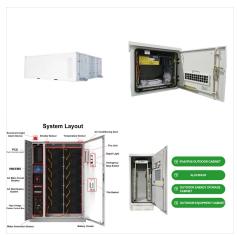

A possible solution is battery energy storage systems (BESSs), which have the potential to make renewable energy more efficient by capturing energy and storing it in rechargeable batteries, helping to balance supply and demand. Newton will make investment decisions that are not based on themes and may conclude that other attributes of an