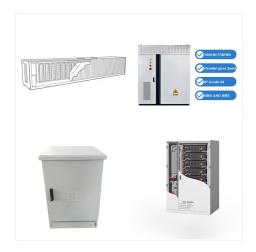

A possible solution is battery energy storage systems (BESSs), which have the potential to make renewable energy more efficient by capturing energy and storing it in rechargeable batteries, helping to balance supply and demand. Newton will make investment decisions that are not based on themes and may conclude that other attributes of an