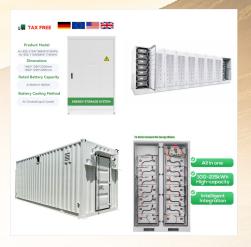

-Safety and long lifespan, high efficiency and high power density -Support high discharge power. IP20, natural cooling, wide temperature range: -20??? to 55??? -Modular design, easy to expand, Max. 64 units in parallel, Max. capacity of 340kWh