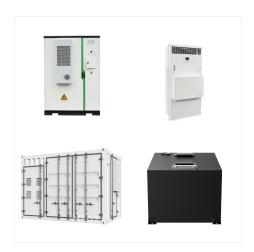

-Safety and long lifespan, high efficiency and high power density -Support high discharge power. IP20, natural cooling, wide temperature range: -20??? to 55??? -Modular design, easy to expand, Max. 64 units in parallel, Max. capacity of 340kWh