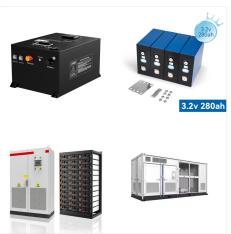

-6000 cycles @80% DoD for effectivelylower total of ownership cost -10 years design lifespan -Battery Management System(BMS)is incorporated against abuse -Low self discharge rate to less than 3% per month -Save time and increase productivitywith less

-6000 cycles @80% DoD for effectivelylower total of ownership cost -10years design lifespan -Battery Management System(BMS)is incorporated against abuse -Low self discharge rate to less than 3% per month -Save time and increase productivitywith less d

-Super safe lithium iron phosphate (LiFePO4) chemistry reducing the risk of explosion or combustion due to high impact, over-c harging or short circuit situation - Bluetooth(R) communication capability for battery status through app - Battery Management