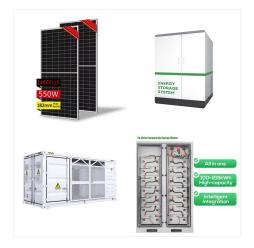

Convenient Quick installation standard of 19-inch embedded designed module is comfortable for installation and maintenance. Safe and reliable Cathode material is made from LiFePO4 with safety performance and long cycle life, The module has less self-

-LiFePO4 safe battery chemistry ->6,000 Cycles at 90% DOD -Compact design and safety protection -Easy installation and after sales service -Intelligent build in BMS Long Last Sun Show Floor Standing Lithium Battery 51.2V200AH,LiFePO4 Battery