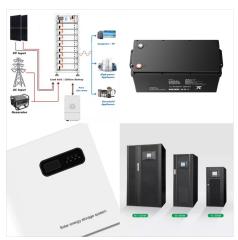

- LiFePO4 Safe Battery Chemistry - Rack Mounted and Parallel Connection - Intelligent Build in BMS -Compact Design and Safety Protection - Easy Installation and After Sales Service - Backup power supply - Communication ???

- LiFePO4 Safe Battery Chemistry - Rack Mounted and Parallel Connection - Intelligent Build in BMS -Compact Design and Safety Protection - Easy Installation and After Sales Service - Backup power supply - Communication base station Digital ce