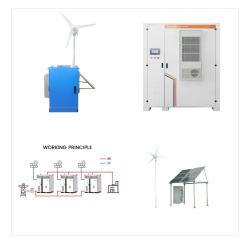

-Safety and long lifespan, high efficiency and high power density -Support high discharge power. IP20, natural cooling, wide temperature range: -20??? to 55??? -Modular design, easy to expand, Max. 64 units in parallel, Max. capacity of 340kWh