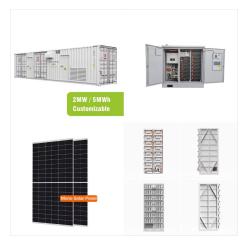

-Safety and long lifespan, high efficiency and high power density -Support high discharge power. IP20, natural cooling, wide temperature range: -20??? to 55??? -Modular design, easy to expand, Max. 64 units in parallel, Max. capacity of 340kWh