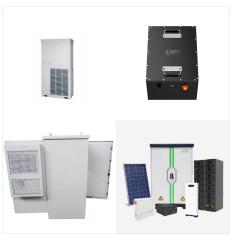

-Super safe lithium iron phosphate (LiFePO4) chemistry reducing the risk of explosion or combustion due to high impact, over-c harging or short circuit situation - Bluetooth(R) communication capability for battery status through app - Battery Management

(C) 2025 Solar Energy Resources

-Super safe lithium iron phosphate (LiFePO4) chemistry reducing the risk of explosion or combustion due to high impact, over-c harging or short circuit situation - Bluetooth(R) communication capability for battery status through app - Battery Management