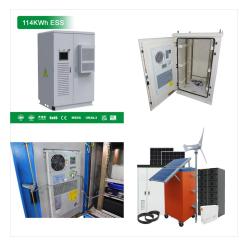

-Maintenance-free operation -Design lifespan of 10~15 years -Built in LiFeP04 BMS multiple security protection -More rechargeable time, longer lifetime, economic and environmental protection -High-quality 100ah lifepo4 cell, safe and reliable

- -Maintenance-free operation -Design lifespan of 10~15 years -Built in LiFeP04 BMS multiple security protection -More rechargeable time, longer lifetime, economic and environmental protection
- -High-quality 100ah lifepo4 cell, safe and reliable