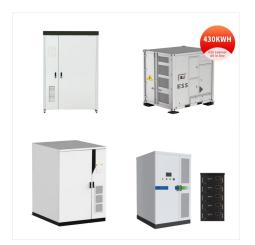

-Safety and long lifespan, high efficiency and high power density -Support high discharge power. IP20, natural cooling, wide temperature range: -20??? to 55??? -Modular design, easy to expand, Max. 64 units in parallel, Max. capacity of 340kWh