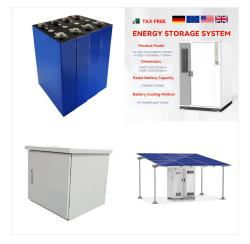

-LiFePO4 safe battery chemistry ->6,000 Cycles at 90% DOD -Compact design and safety protection -Easy installation and after sales service -Intelligent build in BMS Long Last Sun Show Floor Standing Lithium Battery 51.2V200AH,LiFePO4 Battery