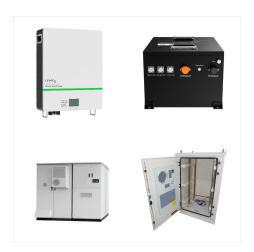

-LiFePO4 safe battery chemistry ->6,000 Cycles at 90% DOD -Compact design and safety protection -Easy installation and after sales service -Intelligent build in BMS Long Last Sun Show Floor Standing Lithium Battery 51.2V200AH,LiFePO4 Battery