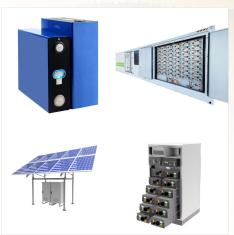

Convenient Quick installation standard of 19-inch embedded designed module is comfortable for installation and maintenance. Safe and reliable Cathode material is made from LiFePO4 with safety performance and long cycle life, The module has less self-