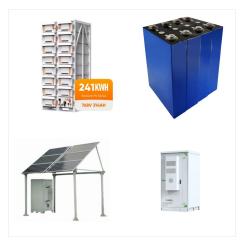

-6000 cycles @80% DoD for effectivelylower total of ownership cost -10 years design lifespan -Battery Management System(BMS)is incorporated against abuse -Low self discharge rate to less than 3% per month -Save time and increase productivitywith less

-6000 cycles @80% DoD for effectivelylower total of ownership cost -10years design lifespan -Battery Management System(BMS)is incorporated against abuse -Low self discharge rate to less than 3% per month -Save time and increase productivitywith less d

-Safety and long lifespan, high efficiency and high power density -Support high discharge power. IP20, natural cooling, wide temperature range: -20??? to 55??? -Modular design, easy to expand, Max. 64 units in parallel, Max. capacity of 340kWh