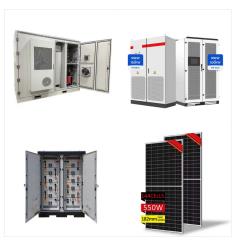

Long Last Sun Show Floor Standing Lithium Battery 51.2V300AH(280AH) Long Last Sun Show Floor Standing Lithium Battery 51.2V300AH(280AH),LiFePO4
Battery,Battery,LiFePO4 Battery Solar Panel Battery Inverter PV Applications. Nicaragua; Niger; Nigeria; Niue; Norfolk Island; Northern Mariana Islands; Norway; Oman; Pakistan; Palau; Palestine;

-LiFePO4 safe battery chemistry ->6,000 Cycles at 90% DOD -Compact design and safety protection -Easy installation and after sales service -Intelligent build in BMS Long Last Sun Show Floor Standing Lithium Battery 51.2V200AH,LiFePO4 Battery