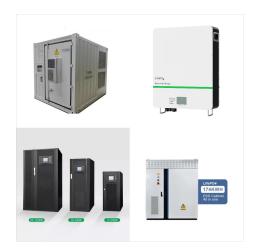

A battery housing consists of the actual stainless steel housing, which creates the structural load capacity between the components, batteries and control components in the interior. Lithium-ion batteries work optimally when they are operated in a temperature range between 18 and 25 ?C. Maintaining this temperature range usually requires the