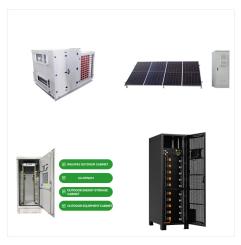

A battery housing consists of the actual stainless steel housing, which creates the structural load capacity between the components, batteries and control components in the interior. Lithium-ion batteries work optimally when they are operated in a temperature range between 18 and 25 ?C. Maintaining this temperature range usually requires the