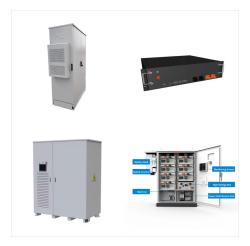

A battery housing consists of the actual stainless steel housing, which creates the structural load capacity between the components, batteries and control components in the interior. Lithium-ion batteries work optimally when they are operated in a temperature range between 18 and 25 ?C. Maintaining this temperature range usually requires the