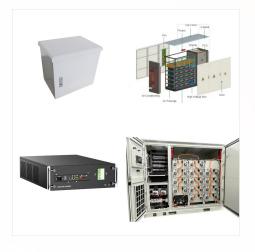

A battery housing consists of the actual stainless steel housing, which creates the structural load capacity between the components, batteries and control components in the interior. Lithium-ion batteries work optimally when they are operated in a temperature range between 18 and 25 ?C. Maintaining this temperature range usually requires the