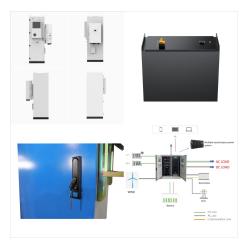

A battery housing consists of the actual stainless steel housing, which creates the structural load capacity between the components, batteries and control components in the interior. Lithium-ion batteries work optimally when they are operated in a temperature range between 18 and 25 ?C. Maintaining this temperature range usually requires the