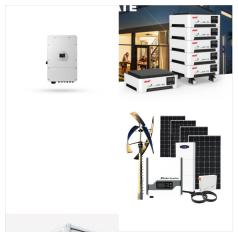

## **NIGERIA SOLAR 2000W**

??? 200watts solar panels (4 pcs) with 5 years warranty & more than 35years lifespan nb: extra charges apply for installation within and outside Lagos state. ??? this will give you 24hrs constant ???

## **NIGERIA SOLAR 2000W**

Marstek saturn series solar generator adopts bi-directional ac/dc inverter technology can fully charge to 80% in 1 hour.with a mppt solar charging management technology, it supports solar panel charging by 500w\*2,it makes ???