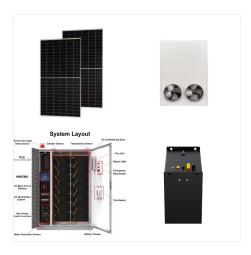

## **NIGERIA SOLAR 2000W**

Marstek saturn series solar generator adopts bi-directional ac/dc inverter technology can fully charge to 80% in 1 hour.with a mppt solar charging management technology, it supports solar panel charging by 500w\*2,it makes ???