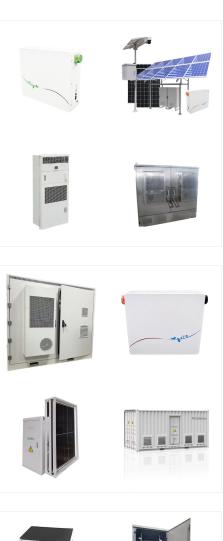

**SOLAR**°

Commercial and Industrial ESS

The Nikon EN-EL 14 rechargeable battery provides extended life and consistent power even in cold conditions. This battery is compatible with many Nikon cameras including the following models: Df, D3100, D3200, D3300, D3400, D5100, D5200, and D5300.