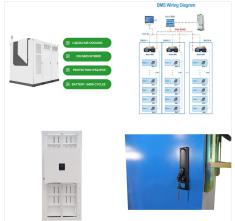

**SOLAR**°

Commercial and Industrial ESS

The Nikon EN-EL 14 rechargeable battery provides extended life and consistent power even in cold conditions. This battery is compatible with many Nikon cameras including the following models: Df, D3100, D3200, D3300, D3400, D5100, D5200, and D5300.