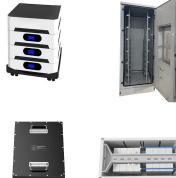

**SOLAR**°

Commercial and Industrial ESS

The Nikon EN-EL 14 rechargeable battery provides extended life and consistent power even in cold conditions. This battery is compatible with many Nikon cameras including the following models: Df, D3100, D3200, D3300, D3400, D5100, D5200, and D5300.