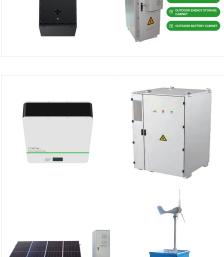

**SOLAR**°

Commercial and Industrial ESS

The Nikon EN-EL 14 rechargeable battery provides extended life and consistent power even in cold conditions. This battery is compatible with many Nikon cameras including the following models: Df, D3100, D3200, D3300, D3400, D5100, D5200, and D5300.