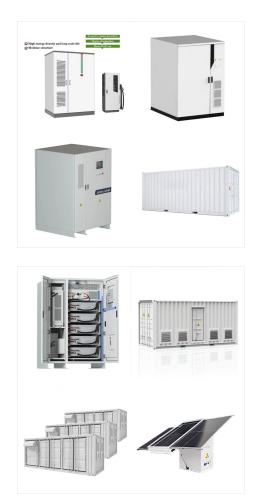

**SOLAR**<sup>°</sup>

The EN-EL14a Rechargeable Li-ion Battery is designed to power select Nikon cameras.#html-body [data-pb-style="6435CFB558026"]{justify-content: flex-start; display: flex; flex-direction: Nikon Asia and its corporate websites and external third-party partners use cookies to improve our website and enhance your user experience. We use analytic