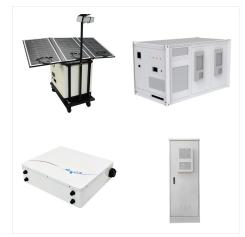

**SOLAR**°

Commercial and Industrial ESS

The Nikon EN-EL 14 rechargeable battery provides extended life and consistent power even in cold conditions. This battery is compatible with many Nikon cameras including the following models: Df, D3100, D3200, D3300, D3400, D5100, D5200, and D5300.