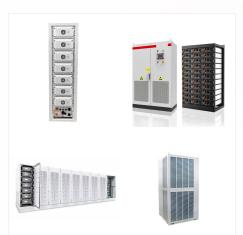

**SOLAR**°

Commercial and Industrial ESS

The Nikon EN-EL 14 rechargeable battery provides extended life and consistent power even in cold conditions. This battery is compatible with many Nikon cameras including the following models: Df, D3100, D3200, D3300, D3400, D5100, D5200, and D5300.