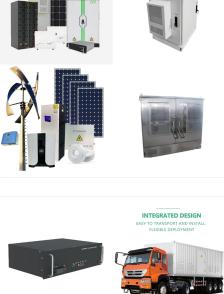

**SOLAR**°

Commercial and Industrial ESS

The Nikon EN-EL 14 rechargeable battery provides extended life and consistent power even in cold conditions. This battery is compatible with many Nikon cameras including the following models: Df, D3100, D3200, D3300, D3400, D5100, D5200, and D5300.