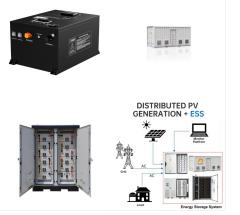

**SOLAR**°

Commercial and Industrial ESS

The Nikon EN-EL 14 rechargeable battery provides extended life and consistent power even in cold conditions. This battery is compatible with many Nikon cameras including the following models: Df, D3100, D3200, D3300, D3400, D5100, D5200, and D5300.