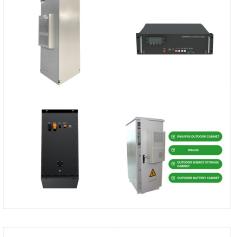

**SOLAR**<sup>°</sup>

The EN-EL14a Rechargeable Li-ion Battery is designed to power select Nikon cameras. The store will not work correctly in the case when cookies are disabled. The EN-EL14a Rechargeable Li-ion Battery is designed to power select Nikon cameras. Specifications. Specifications; BATTERIES, CHARGERS AND ADAPTERS; Display SKU: VFB11408: