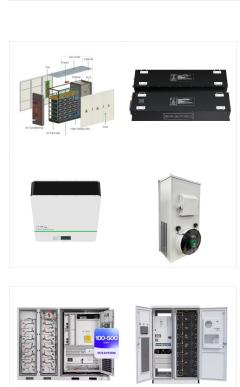

**SOLAR**°

Commercial and Industrial ESS

The Nikon EN-EL 14 rechargeable battery provides extended life and consistent power even in cold conditions. This battery is compatible with many Nikon cameras including the following models: Df, D3100, D3200, D3300, D3400, D5100, D5200, and D5300.