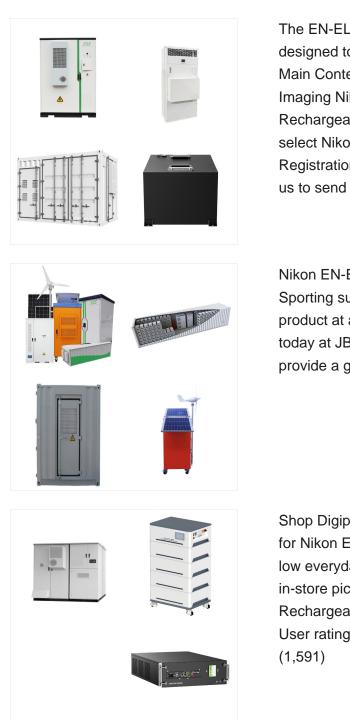

**SOLAR**°

Commercial and Industrial ESS

The Nikon EN-EL 14 rechargeable battery provides extended life and consistent power even in cold conditions. This battery is compatible with many Nikon cameras including the following models: Df, D3100, D3200, D3300, D3400, D5100, D5200, and D5300.

**SOLAR**<sup>°</sup>

The EN-EL14a Rechargeable Li-ion Battery is designed to power select Nikon cameras. The store will not work correctly in the case when cookies are disabled. The EN-EL14a Rechargeable Li-ion Battery is designed to power select Nikon cameras. Specifications. Specifications; BATTERIES, CHARGERS AND ADAPTERS; Display SKU: VFB11408:

**SOLAR**<sup>°</sup>

The EN-EL14a Rechargeable Li-ion Battery is designed to power select Nikon cameras.#html-body [data-pb-style="6435CFB558026"]{justify-content: flex-start; display: flex; flex-direction: Nikon Asia and its corporate websites and external third-party partners use cookies to improve our website and enhance your user experience. We use analytic