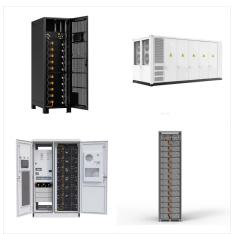

Nippotec Power Solar Storage System Series
Nippotec 4K. Detailed profile including pictures and
manufacturer PDF SunArk Power - WallArk Wall
Mount LiFePO4 Battery Pack From ???76.1 / kWh
Storage Systems Enershare Technology - Blade
Battery 7KWh Powerwall From ???268 / kWh
Product Info Company Profile Product
Characteristics