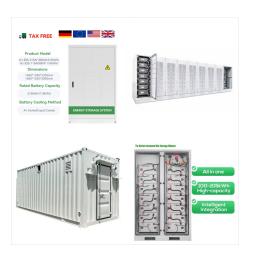

Nippotec Power Solar Storage System Series
Nippotec 4K. Detailed profile including pictures and
manufacturer PDF SunArk Power - WallArk Wall
Mount LiFePO4 Battery Pack From ???76.1 / kWh
Storage Systems Enershare Technology - Blade
Battery 7KWh Powerwall From ???268 / kWh
Product Info Company Profile Product
Characteristics

Nicaragua 0. Nigeria Nippotec is a power electronics brand focused on products for off-grid solar power systems. Based in Dubai, U.A.E, over the past 15 years we have served the middle east and African markets with electrical and power components and solutions. A solar battery is a device that is charged by a connected solar system and