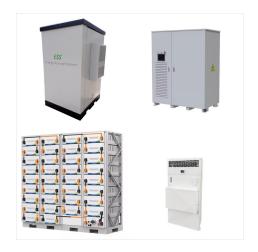

Nippotec Power Solar Storage System Series
Nippotec 4K. Detailed profile including pictures and
manufacturer PDF SunArk Power - WallArk Wall
Mount LiFePO4 Battery Pack From ???76.1 / kWh
Storage Systems Enershare Technology - Blade
Battery 7KWh Powerwall From ???268 / kWh
Product Info Company Profile Product
Characteristics

Nicaragua 0. Nigeria Nippotec is a power electronics brand focused on products for off-grid solar power systems. Based in Dubai, U.A.E, over the past 15 years we have served the middle east and African markets with electrical and power components and solutions. A solar battery is a device that is charged by a connected solar system and