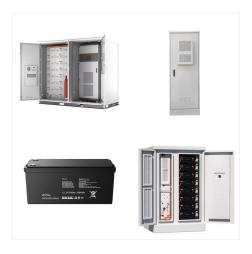

Nippotec Battery 200AH ??? ???Voltage class: 12V???Capacity range: 200Ah???Deep Cycle VRL battery???Good high rate discharge performance???Wide operation temperature range??? The Nippotec Battery 200AH is a deep-cycle battery that is designed for a variety of applications, including solar, RV, marine, and backup power. It is a lead-acid

Nippotec Battery 120ah ??? "Deep Cycle Battery Sealed Maintenance-free Strong Grid And Specific Paste Plares Up to 30% More Cycle Life Rechargeable and highly efficient low internal resistance Spill-proof, leak-proof and maintenance free Sealed Battery" "12v 100ah battery rv battery solar panel battery ups battery" Add to Wishlist. Add to