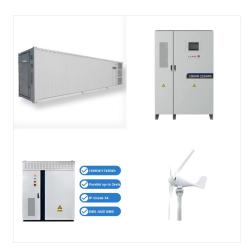

Nippotec Power Solar Storage System Series
Nippotec 4K. Detailed profile including pictures and
manufacturer PDF SunArk Power - WallArk Wall
Mount LiFePO4 Battery Pack From ???76.1 / kWh
Storage Systems Enershare Technology - Blade
Battery 7KWh Powerwall From ???268 / kWh
Product Info Company Profile Product
Characteristics