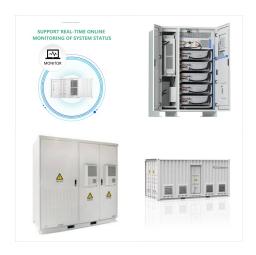

Nippotec Power Solar Storage System Series
Nippotec 4K. Detailed profile including pictures and
manufacturer PDF SunArk Power - WallArk Wall
Mount LiFePO4 Battery Pack From ???76.1 / kWh
Storage Systems Enershare Technology - Blade
Battery 7KWh Powerwall From ???268 / kWh
Product Info Company Profile Product
Characteristics