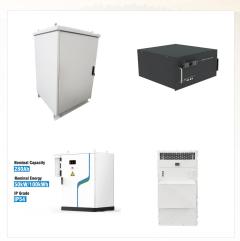

Nippotec Battery 200AH ??? ???Voltage class: 12V???Capacity range: 200Ah???Deep Cycle VRL battery???Good high rate discharge performance???Wide operation temperature range??? The Nippotec Battery 200AH is a deep-cycle battery that is designed for a variety of applications, including solar, RV, marine, and backup power. It is a lead-acid