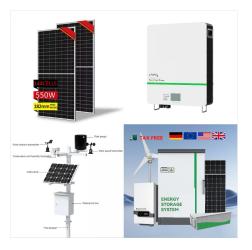

Nicaragua 0. Nigeria Nippotec is a power electronics brand focused on products for off-grid solar power systems. Based in Dubai, U.A.E, over the past 15 years we have served the middle east and African markets with electrical and power components and solutions. A solar battery is a device that is charged by a connected solar system and