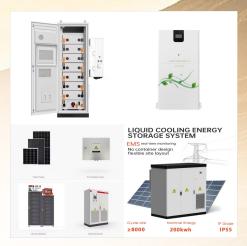

Nippotec Power Solar Storage System Series
Nippotec 4K. Detailed profile including pictures and
manufacturer PDF SunArk Power - WallArk Wall
Mount LiFePO4 Battery Pack From ???76.1 / kWh
Storage Systems Enershare Technology - Blade
Battery 7KWh Powerwall From ???268 / kWh
Product Info Company Profile Product
Characteristics