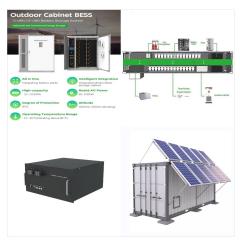

Nippotec Power Solar Storage System Series
Nippotec 4K. Detailed profile including pictures and
manufacturer PDF SunArk Power - WallArk Wall
Mount LiFePO4 Battery Pack From ???76.1 / kWh
Storage Systems Enershare Technology - Blade
Battery 7KWh Powerwall From ???268 / kWh
Product Info Company Profile Product
Characteristics