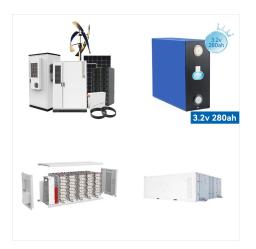

Manufactured with thick seperators and advanced valve regulated technology, solar max deep cycle batteries save you from acid leakage and frequent maintenance. Proprietary quinary alloy plates and specially treated plate grids ???