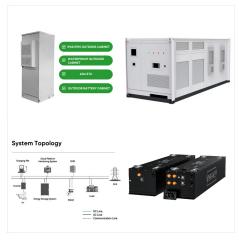

Nippotec Power Solar Storage System Series
Nippotec 4K. Detailed profile including pictures and
manufacturer PDF SunArk Power - WallArk Wall
Mount LiFePO4 Battery Pack From ???76.1 / kWh
Storage Systems Enershare Technology - Blade
Battery 7KWh Powerwall From ???268 / kWh
Product Info Company Profile Product
Characteristics