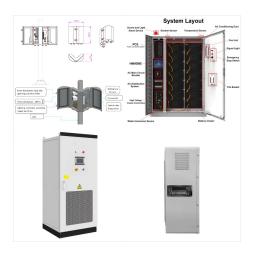

Nippotec Power Solar Storage System Series
Nippotec 4K. Detailed profile including pictures and
manufacturer PDF SunArk Power - WallArk Wall
Mount LiFePO4 Battery Pack From ???76.1 / kWh
Storage Systems Enershare Technology - Blade
Battery 7KWh Powerwall From ???268 / kWh
Product Info Company Profile Product
Characteristics