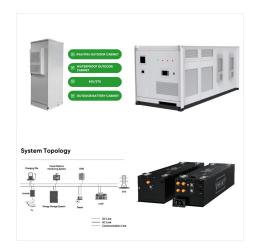

Inverters or Power Conversion Systems (PCS) The direct current (DC) output of battery energy storage systems must be converted to alternating current (AC) before it can travel through most transmission and distribution networks. With a bidirectional power conversion system (PCS), BESS can charge and discharge electricity to and from the energy