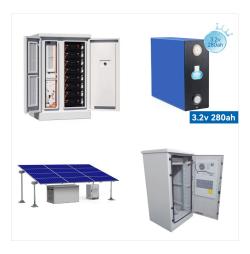

Alpine Power Systems" experienced technical support & sales team is here to assist your needs: Request a Quote Email Us 877.993.8855 Polarium 19???4U 210Ah Lithium NMC Batteries can be used for both backup and hybrid applications, keeping your network up-and-running irrespective of energy sources used.

Polarium 23" 2U 100Ah Lithium NMC Batteries can be used for both backup and hybrid applications, keeping your network up-and-running irrespective of energy sources used. Alpine Power Systems is a proud provider of Polarium lithium batteries. Foot print designed to directly replace 190 Ah VRLA batteries. Max charge 50 A (charge control

Alpine Power Systems" experienced technical support & sales team is here to assist your needs: Request a Quote Email Us 877.993.8855 Polarium 19" 4U 250Ah Lithium NMC Batteries can be used for both backup and hybrid applications, keeping your network up-and-running irrespective of energy sources used.

Polarium 23" 2U 200Ah Lithium NMC Batteries.
Alpine Power Systems" experienced technical support & sales team is here to assist your needs:
Request a Quote Email Us 877.993.8855 The
Polarium 23" 2U 200Ah Nickel-Based Lithium
Battery can be used for both backup and hybrid applications, keeping your network up-and-running irrespective of

Alpine Power Systems" experienced technical support & sales team is here to assist your needs: Request a Quote Email Us 877.993.8855 Polarium 19" 4U 200Ah Lithium NMC Batteries can be used for both backup and hybrid applications, keeping your network up-and-running irrespective of energy sources used.

Polarium 19" 4U 100Ah Lithium NMC Batteries.
Alpine Power Systems" experienced technical support & sales team is here to assist your needs:
Request a Quote Email Us 877.993.8855 Polarium 19" 4U 100Ah Lithium NMC Batteries can be used for both backup and hybrid applications, keeping your network up-and-running irrespective of energy sources