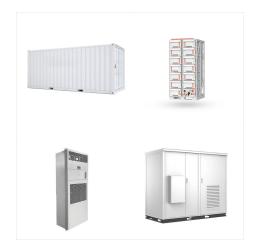

P1 335 NMC Rack M1 110 NMC Rack. Cell and Scalable Block manufacturing for Commercial, Industrial, Grid Scale Energy Storage and E-Mobility KORE Power's asset management platform goes well beyond simple energy management and sets a new industry standard for remote monitoring, ensuring optimal safety and performance of connected systems in

Thanks to its high energy density and compact form factor, the K155 cell lends itself to both small and large scale energy storage systems. For integrators looking to improve storage system portfolios or enterprises seeking containerized storage systems, the P1 335 storage rack system offers the 335 kWh of discharge power per rack and can be configured in multi-rack strings for ???