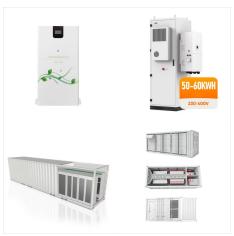

Designed for high-power energy storage applications, such as frequency regulation, wind or large solar power system ramp rate control, Uninterrupted Power Supply (UPS) and voltage support, Kokam???????s Ultra High Power NMC battery technology delivers: Higher energy density: This higher density enables 2.4MWh of energy storage to be installed

This enables Ultra High-Power NMC systems to receive and dispatch more power when needed. Improved heat dissipation: With a heat dissipation rate that is 1.6 times better than standard NMC technologies, Ultra High-Power NMC batteries can be used at a higher rate for longer periods of time with no degradation in battery life or performance.

Designed for high power energy storage applications, such as frequency regulation, wind or large solar power system ramp rate control, Uninterrupted Power Supply (UPS) and voltage support, Kokam's Ultra High Power NMC battery technology delivers: Higher energy density: This higher density enables 2.4 MWh of energy storage to be installed in a