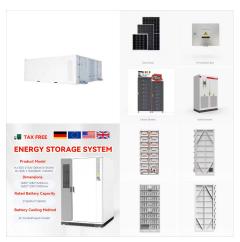

LiFePO4 batteries offer longer lifespans and enhanced safety compared to NMC batteries in solar energy systems. While NMC provides higher energy density, LiFePO4 excels in thermal stability and cycle life. In the realm of energy storage, particularly for solar power systems, the choice of battery technology is critical.

Battery energy storage is critical to decarbonizing future power systems, and the cost of battery degradation within power system operations is crucial to ensure economic utilization of battery resources and provide a fair return to their investors. (NMC) or lead-acid batteries. 41,42. Required by FERC Order 841, system operators in the