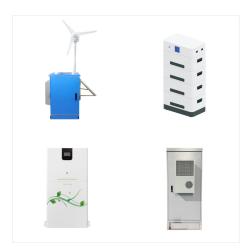

Island Power Solutions develops tailor-made solutions for off-grid systems combining green energy production and storage. At Island Power Solutions we work closely with partners and local communities all to create efficient systems that help islands effectively access all their resources to generate cleaner and reliable energy.