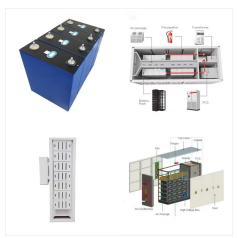

Key to changing the energy mix is effective energy storage solutions, where energy is produced energy needs to be stored and consumed when demand doesn"t meet production. IPS is working in innovative compressed air storage solutions, in cooperation with CTG, for storage of energy in the ground, as well as traditional options like large scale