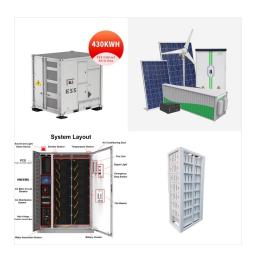

land for the rollout of BESY Energy commercial solar for NIRC utilities, which will benefit the whole community.





Island Power Solutions develops tailor-made solutions for off-grid systems combining green energy production and storage. At Island Power Solutions we work closely with partners and local communities all to create efficient systems that help islands effectively access all their resources to generate cleaner and reliable energy.



3 ? Cheaper, safer and reliable electricity for Norfolk Island residents and regional utilities for the whole community to use. \$27.75 per quarter senior's rebate, limited to 1 per residence; Dynamic Energy Charges. 82c/kWh. Diesel in use. Applies with the diesel generators are operating. Will also continue to apply to consumption measured with



Shows times with the lowest energy cost and the increased reduction in price. Hover on the legend to highlight a month. 0h 1h 2h 3h 4h 5h 6h 7h 8h 9h 10h 11h 12h 13h 14h 15h 16h 17h 18h 19h 20h 21h 23h 0c/kWh 25c/kWh 50c/kWh 75c/kWh 100c/kWh