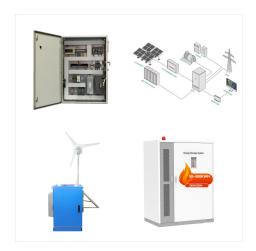

The current Energy supply on Norfolk Island consists of: 6 x 1.0MW diesel generators generating at 415 volts ??? 3 x CAT and 3 x Cummins gen-sets; Diesel fuel supply on site of approximately 90,000 litres; 4 x 750 KvA 415/6600 volt step-up transformers:

On Norfolk Island electricity is still largely generated by diesel generators. The tariff for this source of energy is 82 cents/kWh from 1 July 2024. However, the diesel generators can be turned off when sufficient energy is stored in the central battery to provide a needed buffer.