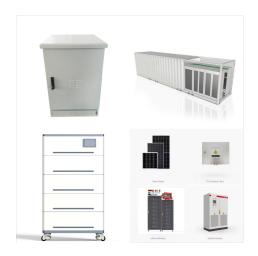

Which xolta battery should I Choose?

Choose BAT-80 Outdoorfor larger installations or combine BAT-5 or BAT-10 solutions for smaller installations. The XOLTA BAT-80 Outdoor helps companies control the storage of solar energy. If your capacity needs are relatively small,1 or a combination of several BAT-5 and BAT-10 batteries can be the right solution.

Elevate your business's energy efficiency with the BAT-80 by XOLTA, a modular and intelligent battery system designed for sustainability and grid independence. Discover the benefits of cutting-edge technology and smart energy management tailored to commercial needs.

Get the cost-effectiveness you want with the flexibility you need. The XOLTA BAT-79 is ideal for commercial and industrial applications, microgrids and grid support as well as large residential buildings. Avoid costly demand ???

Get the cost-effectiveness you want with the flexibility you need. The XOLTA BAT-79 is ideal for commercial and industrial applications, microgrids and grid support as well as large residential buildings. Avoid costly demand charges; Tap into ???