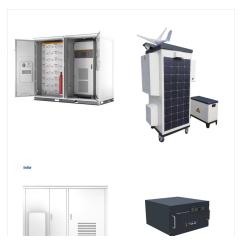

A XOLTA battery always shifts the use of solar cell energy so that it benefits the owner most. Your customers can also revenue stack by offering their battery as a balancing unit for the grid in markets that allow it. You get a physically small, ???

A XOLTA battery always shifts the use of solar cell energy so that it benefits the owner most. Your customers can also revenue stack by offering their battery as a balancing unit for the grid in markets that allow it. You get a physically small, scalable solution.

We specialize in advanced battery systems that increase energy efficiency and independence for both commercial businesses and private households. At XOLTA, we are committed to pushing the boundaries of what is possible in energy storage and management, helping you harness and optimize your energy consumption for a greener future.