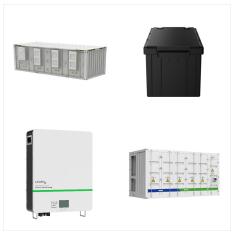

Which xolta battery should I Choose?

Choose BAT-80 Outdoorfor larger installations or combine BAT-5 or BAT-10 solutions for smaller installations. The XOLTA BAT-80 Outdoor helps companies control the storage of solar energy. If your capacity needs are relatively small,1 or a combination of several BAT-5 and BAT-10 batteries can be the right solution.

Elevate your business's energy efficiency with the BAT-80 by XOLTA, a modular and intelligent battery system designed for sustainability and grid independence. Discover the benefits of cutting-edge technology and smart energy management tailored to commercial needs.

Get the cost-effectiveness you want with the flexibility you need. The XOLTA BAT-79 is ideal for commercial and industrial applications, microgrids and grid support as well as large residential buildings. Avoid costly demand ???

Get the cost-effectiveness you want with the flexibility you need. The XOLTA BAT-79 is ideal for commercial and industrial applications, microgrids and grid support as well as large residential buildings. Avoid costly demand charges; Tap into ???