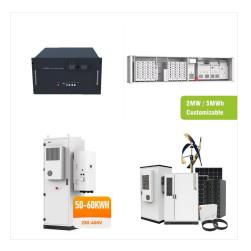

This 10kWh lithium ion battery is the most classic Powerwall Battery for residential solar energy storage, with the advantages of high capacity, high power, low self-discharge, good temperature resistance, etc. It can be connected in parallel with 30 batteries to reach a maximum capacity of 307kWh (although your home may not have such a large

This 10kWh lithium ion battery is the most classic Powerwall Battery for residential solar energy storage, with the advantages of high capacity, high power, low self-discharge, good temperature resistance, etc. It can be ???