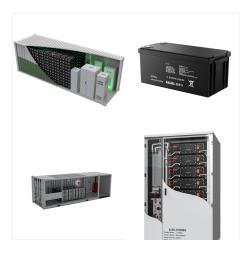

This 10kWh lithium ion battery is the most classic Powerwall Battery for residential solar energy storage, with the advantages of high capacity, high power, low self-discharge, good temperature resistance, etc. It can be connected in parallel with 30 batteries to reach a maximum capacity of 307kWh (although your home may not have such a large

This 10kWh lithium ion battery is the most classic Powerwall Battery for residential solar energy storage, with the advantages of high capacity, high power, low self-discharge, good temperature resistance, etc. It can be ???