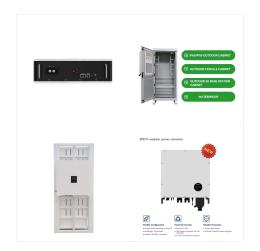

Battery design considerations. Safe ??? Designed to BD-60 ??? Gas vent ??? Outdoor installation ??? Best in class BMS, Lithium Balance. Effeciency ??? Minimal energy loss in inverter during standby ??? ???

Battery design considerations. Safe ??? Designed to BD-60 ??? Gas vent ??? Outdoor installation ??? Best in class BMS, Lithium Balance. Effeciency ??? Minimal energy loss in inverter during standby ??? Low energy consumption for cooling ??? High roundtrip efficiency. Urban design ??? Simple installation ??? Indoor and outdoor versions

XOLTA's intelligent solar batteries are the smart way to store solar energy. We supply both indoor and outdoor models for a wide range of applications. With 24/7/365 monitoring of the system, you get reliable and safe operation.