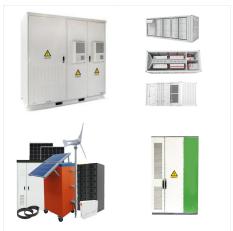

Which xolta battery should I Choose?

Choose BAT-80 Outdoorfor larger installations or combine BAT-5 or BAT-10 solutions for smaller installations. The XOLTA BAT-80 Outdoor helps companies control the storage of solar energy. If your capacity needs are relatively small,1 or a combination of several BAT-5 and BAT-10 batteries can be the right solution.

Elevate your business's energy efficiency with the BAT-80 by XOLTA, a modular and intelligent battery system designed for sustainability and grid independence. Discover the benefits of cutting-edge technology and smart energy management tailored to commercial needs.

Get the cost-effectiveness you want with the flexibility you need. The XOLTA BAT-79 is ideal for commercial and industrial applications, microgrids and grid support as well as large residential buildings. Avoid costly demand ???

Get the cost-effectiveness you want with the flexibility you need. The XOLTA BAT-79 is ideal for commercial and industrial applications, microgrids and grid support as well as large residential buildings. Avoid costly demand charges; Tap into ???