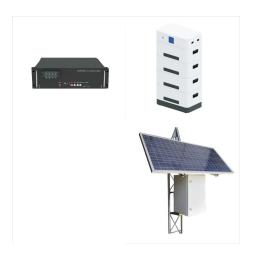

XOLTA's intelligent solar batteries are the smart way to store solar energy. We supply both indoor and outdoor models for a wide range of applications. With 24/7/365 monitoring of the system, you get reliable and safe operation.

We specialize in advanced battery systems that increase energy efficiency and independence for both commercial businesses and private households. At XOLTA, we are committed to pushing the boundaries of what is possible in energy storage and management, helping you harness and optimize your energy consumption for a greener future.