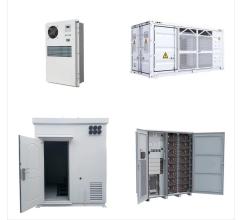

Green Power Management Solar & Wind Read More; Home Lighting Solution UPS and Inverter DC Converter Read More; Telecom Solution SMPS & Battery Charger Read More; Olympus Power Just Switch on and Simply Forget. Skip to content. Home; About Us; Products. Home UPS. Sine Wave Home UPS. SI312; SI612; SI812; SI1024; SI1524; SI1536; SI2024; SI2036

Olympus Power has wide range of intelligent SMPS based power supplies, suitable for wide range of applications. SALIENT FEATURES. Micro Controller/DSP Based smart controller design; Short Circuit Protection; Compact design; Easily Serviceable; Wide Mains Input Voltage Range;