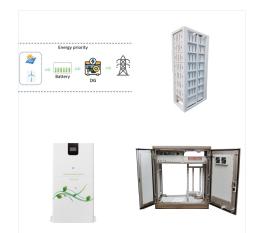

Green Power Management Solar & Wind Read More; Home Lighting Solution UPS and Inverter DC Converter Read More; Telecom Solution SMPS & Battery Charger Read More; Olympus Power Just Switch on and Simply Forget. Skip to content. Home; About Us; Products. Home UPS. Sine Wave Home UPS. SI312; SI612; SI812; SI1024; SI1524; SI1536; SI2024; SI2036

Olympus Power has wide range of intelligent SMPS based power supplies, suitable for wide range of applications. SALIENT FEATURES. Micro Controller/DSP Based smart controller design; Short Circuit Protection; Compact design; Easily Serviceable; Wide Mains Input Voltage Range;