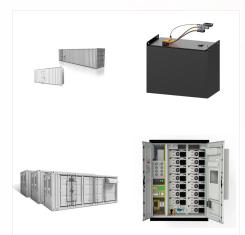

Olympus Power has wide range of intelligent SMPS based power supplies, suitable for wide range of applications. SALIENT FEATURES. Micro Controller/DSP Based smart controller design; Short Circuit Protection; Compact design; Easily Serviceable; Wide Mains Input Voltage Range;