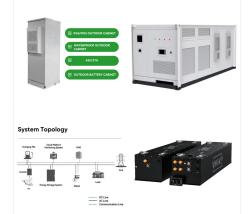

Olympus Power has wide range of intelligent SMPS based power supplies, suitable for wide range of applications. SALIENT FEATURES. Micro Controller/DSP Based smart controller design; Short Circuit Protection; Compact design; Easily Serviceable; Wide Mains Input Voltage Range;