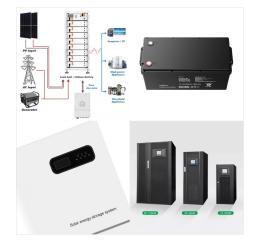

Green Power Management Solar & Wind Read More; Home Lighting Solution UPS and Inverter DC Converter Read More; Telecom Solution SMPS & Battery Charger Read More; Olympus Power Just Switch on and Simply Forget. Skip to content. Home; About Us; Products. Home UPS. Sine Wave Home UPS. SI312; SI612; SI812; SI1024; SI1524; SI1536; SI2024; SI2036

Olympus Power has wide range of intelligent SMPS based power supplies, suitable for wide range of applications. SALIENT FEATURES. Micro Controller/DSP Based smart controller design; Short Circuit Protection; Compact design; Easily Serviceable; Wide Mains Input Voltage Range;