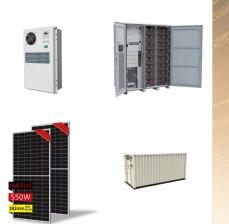

Olympus Power has wide range of intelligent SMPS based power supplies, suitable for wide range of applications. SALIENT FEATURES. Micro Controller/DSP Based smart controller design; Short Circuit Protection; Compact design; Easily Serviceable; Wide Mains Input Voltage Range;