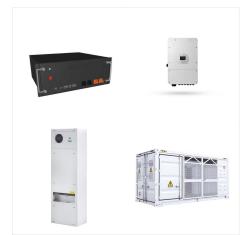

Olympus Power has wide range of intelligent SMPS based power supplies, suitable for wide range of applications. SALIENT FEATURES. Micro Controller/DSP Based smart controller design; Short Circuit Protection; Compact design; Easily Serviceable; Wide Mains Input Voltage Range;