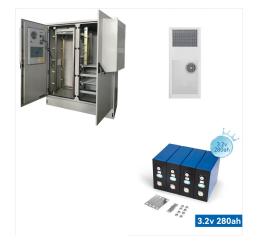

Olympus Power has wide range of intelligent SMPS based power supplies, suitable for wide range of applications. SALIENT FEATURES. Micro Controller/DSP Based smart controller design; Short Circuit Protection; Compact design; Easily Serviceable; Wide Mains Input Voltage Range;