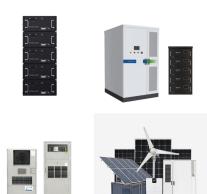

Olympus Power has wide range of intelligent SMPS based power supplies, suitable for wide range of applications. SALIENT FEATURES. Micro Controller/DSP Based smart controller design; Short Circuit Protection; Compact design; Easily Serviceable; Wide Mains Input Voltage Range;