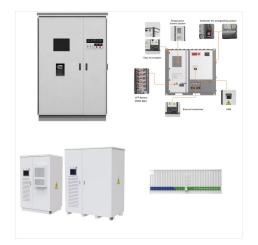

Green Power Management Solar & Wind Read More; Home Lighting Solution UPS and Inverter DC Converter Read More; Telecom Solution SMPS & Battery Charger Read More; Olympus Power Just Switch on and Simply Forget. Skip to content. Home; About Us; Products. Home UPS. Sine Wave Home UPS. SI312; SI612; SI812; SI1024; SI1524; SI1536; SI2024; SI2036

Olympus Power has wide range of intelligent SMPS based power supplies, suitable for wide range of applications. SALIENT FEATURES. Micro Controller/DSP Based smart controller design; Short Circuit Protection; Compact design; Easily Serviceable; Wide Mains Input Voltage Range;