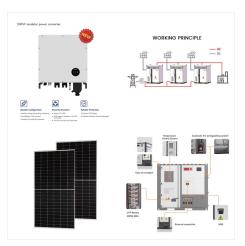

The paper presents a Li-ion Battery protect chip and the system combined with the actual commercial products. By giving a complete global view diagram, the paper introduces the implementation of several modules of the chip, including the voltage comparator circuit, the delay circuit and battery status monitor circuit.