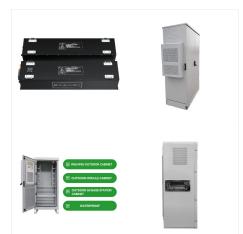

with the lithium-ion plant located in Holland, Michigan. At these plants, the company focuses primarily on manufacturing the prismatic li-ion battery cells that are used in electronic and automotive industries.





OPTIMA now offers ORANGETOP lithium motorcycle batteries in a variety of sizes, to fit more than 95% of bikes on the market. Is a lithium motorcycle battery the right choice for your bike? Lithium motorcycle batteries are typically significantly lighter than their lead-acid counterparts.

OPTIMA QUAD16 ORANGETOP Lithium Motorcycle Battery with OPTIMA CPR Automatic Built-in Jump-Start, Starting Power 480 Cranking Amps, 8AH, Fits Select Jet Skis, Quads, Mowers, Tractors, and Scooters . Visit the OPTIMA Store. Search this page . \$199.99 with 20 percent savings -20% \$ 199. 99.



Key benefits of OPTIMA YELLOWTOP(R) batteries include deep-cycling battery and OPTIMAL starting power, up to 3x longer service life, 15x more resistant to vibration, leak proof, mountable in virtually any position, maintenance-free, and more than 300 discharge / recharge cycles. OPTIMA YELLOWTOP(R) batteries work well for tractors or forklifts.

# **SOLAR**°



For those interested in Lithium batteries, Optima has gotten into the game with powersports batteries. One thing that looks like a better mouse trap is they have a dongle that attaches to the battery that is used for the restart feature. It also doubles as a connector for the battery maintainer. It connects under a removable top cover, and can



OPTIMA Lithium Orange Top Battery Technical Specifications. They are available in six