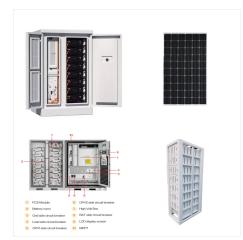

istant lithium battery is a lighter weight option that provides the power and reliability you"ve come to expect from OPTIMA





OPTIMA's Deep-Cycle and Dual-Purpose lithium batteries from OPTIMA(R) give you the durability and resilience you can count on. ORANGETOP??? Group 31 Lithium. Our all-new lithium-powered batteries are The Ultimate Power Source(R) for camper vans. The ready-to-use, vibration-resistant lithium battery is a lighter weight option to power your

AGM (oe) vs Optima vs lithium ion battery. Thread starter Tireman; Start date Feb 19, 2021; Watchers 4; Tireman Well-known member. First Name Adam Joined Aug 13, 2020 Threads 29 Messages 224 Reaction score 282 Location Nashville Vehicles 2021 Ford F-150 Platinum, 2020 Cadillac Escalade Occupation I''m a tire man Feb 19, 2021.



Clairos LLC also makes lithium-ion batteries not part of the Optima Battery brands. There are 17 facilities in the country, with the lithium-ion plant located in Holland, Michigan. At these plants, the company focuses primarily on manufacturing the prismatic li-ion battery cells that are used in electronic and automotive industries.





OPTIMA now offers ORANGETOP lithium motorcycle batteries in a variety of sizes, to fit more than 95% of bikes on the market. Is a lithium motorcycle battery the right choice for your bike? Lithium motorcycle batteries are typically significantly lighter than their lead-acid counterparts.

OPTIMA QUAD16 ORANGETOP Lithium Motorcycle Battery with OPTIMA CPR Automatic Built-in Jump-Start, Starting Power 480 Cranking Amps, 8AH, Fits Select Jet Skis, Quads, Mo