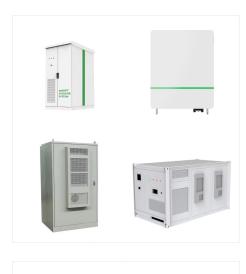

e battery the right choice for your bike? Lithium motorcycle batteries are typically significantly lighter than their lead-acid counterparts.

OPTIMA QUAD16 ORANGETOP Lithium Motorcycle Battery with OPTIMA CPR Automatic Built-in Jump-Start, Starting Power 480 Cranking Amps, 8AH, Fits Select Jet Skis, Quads, Mowers, Tractors, and Scooters . Visit the OPTIMA Store. Search this page . \$199.99 with 20 percent savings -20% \$ 199. 99.



Key benefits of OPTIMA YELLOWTOP(R) batteries include deep-cycling battery and OPTIMAL starting power, up to 3x longer service life, 15x more resistant to vibration, leak proof, mountable in virtually any position, maintenance-free, and more than 300 discharge / recharge cycles. OPTIMA YELLOWTOP(R) batteries work well for tractors or forklifts.

# **SOLAR**°



For those interested in Lithium batteries, Optima has gotten into the game with powersports batteries. One thing that looks like a better mouse trap is they have a dongle that attaches to the battery that is used for the restart feature. It also doubles as a connector for the battery maintainer. It connects under a removable top cover, and can



OPTIMA Lithium Orange Top Battery Technical Specifications. They are available in six sizes: QUAD7, QUAD12, QUAD14, QUAD16, QUAD20 and QUAD30, with cranking power ranging from 190-800 amps and capacities ranging from 3-15 ampere hours. 7: 3 Ah Capacity, 190A PHCA, 12.8 Voltage, 4.45 x 2.56 x 3.4 Inches, 1.7 lbs.



LITHIUM??? TECHNOLOGY, one of the world's most sophisticated lithium powersports batteries. OPTIMA is a brand of Clarios, the world'