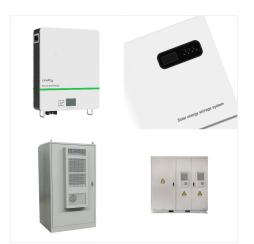

20 ORANGETOP Lithium Motorcycle Battery with OPTIMA CPR Automatic Built-in Jump-Start, Starting Power 540 Cranking Amps, 9AH, Fits Select Jet Skis, Quads, Mowers, Tractors, and Scooters . Visit the OPTIMA Store. 4.2 4.2 ???





Buy OPTIMA QUAD7 ORANGETOP Lithium Motorcycle Battery with OPTIMA CPR Automatic Built-in Jump-Start, Starting Power 190 Cranking Amps, 3AH, Fits Select Jet Skis, Quads, Mowers, Tractors, and Scooters: Batteries - Amazon FREE DELIVERY possible on eligible purchases



Lead acid chargers/charge profiles are not optimized for charging lithium batteries and could result in subpar performance, reduced battery life or property damage. CAN I CHARGE NON-OPTIMA BATTERIES WITH THE OPTIMA CHARGERS DIGITAL 400 OR DIGITAL 1200 12V PERFORMANCE BATTERY CHARGERS AND MAINTAINERS?



Download the OPTIMA LITHIUM BLUETOOTH mobile app Subscribe to the OPTIMA Batteries PowerPack Nation Monthly Newsletter \* indicates required. Email Address \* OPTIMA Batteries 5757 N. Green Bay Ave. Glendale WI 53209 888-8-OPTIMA or 888-867-8462. Warranties; Shipping & Returns;



Buy OPTIMA QUAD12 ORANGETOP Lithium Motorcycle Battery with OPTIMA CPR Automatic Built-in Jump-Start, Starting Power 380 Cranking Amps, 4.5AH, Fits Select Jet Skis, Quads, Mowers, Tractors, and Scooters: Batteries - Amazon FREE ???

OPTIMA QUAD30 ORANGETOP Lithium Motorcycle Battery with OPTIMA CPR Automatic Built-in Jump-Start, Starting Power 800 Cranking Amps, 15AH, Fits Select Jet Skis, Quads, Mowers, Tractors, and Scooters. \$299.99 \$ 299. 99. In Stock. Ships from and sold by OPTIMA batteries.



11 11

OP