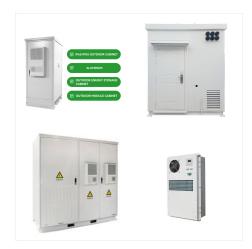

leep/Storage mode for charging if an OPTIMA lithium-enabled charger is used. If using a non-OPTIMA charger, it may be necessary to manually "wake" the battery using the POWERLINK??? button on the powersports battery or the on/off button on the Q31M series batteries.



OPTIMA Lithium Batteries Location Glendale, WI Tags: Lithium battery lithium marine NMEA 2000 optima lithium. OPTIMA's Daryl Brockman walks through the NMEA 2000 connectivity for OPTIMA ORANGETOP lithium marine and RV batteries. You can buy these batteries factory-direct right here. Tips



OPTIMA QUAD20 ORANGETOP Lithium Motorcycle Battery with OPTIMA CPR Automatic Built-in Jump-Start, Starting Power 540 Cranking Amps, 9AH, Fits Select Jet Skis, Quads, Mowers, Tractors, and Scooters . Visit the OPTIMA Store. 4.2 4.2 ???





Buy OPTIMA QUAD7 ORANGETOP Lithium Motorcycle Battery with OPTIMA CPR Automatic Built-in Jump-Start, Starting Power 190 Cranking Amps, 3AH, Fits Select Jet Skis, Quads, Mowers, Tractors, and Scooters: Batteries - Amazon FREE DELIVERY possible on eligible purchases



Lead acid chargers/charge profiles are not optimized for charging lithium batteries and could result in subpar performance, reduced battery life or property damage. CAN I CHARGE NON-OPTIMA BATTERIES WITH THE OPTIMA CHARGERS DIGITAL 400 OR DIGITAL 1200 12V PERFORMANCE BATTERY CHARGERS AND MAINTAINERS?



Download the OPTIMA LITHIUM BLUETOOTH mobile app Subscribe to the OPTIMA Batteries PowerPack Nation Monthly Newsletter \* indicates required. Email Address \* OPTIMA Batteries 5757 N. Green Bay Ave. Glendale WI 53209 888-8-OP