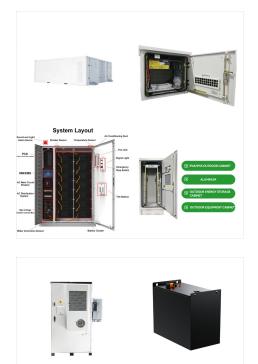

h OPTIMA CPR Automatic Built-in Jump-Start, Starting Power 380 Cranking Amps, 4.5AH, Fits Select Jet Skis, Quads, Mowers, Tractors, and Scooters: Batteries - Amazon FREE ???

OPTIMA QUAD30 ORANGETOP Lithium Motorcycle Battery with OPTIMA CPR Automatic Built-in Jump-Start, Starting Power 800 Cranking Amps, 15AH, Fits Select Jet Skis, Quads, Mowers, Tractors, and Scooters. \$299.99 \$ 299. 99. In Stock. Ships from and sold by OPTIMA batteries.



11 11

OPTIMA(R) Batteries provides superior deep cycle & starting batteries for high performance cars, trucks, & marine vehicles! Discover OPTIMA(R) today to get started! ATVs and all powersport vehicles. This vibration-resistant lithium battery is a lighter weight option that provides the power and reliability you"ve come to expect from OPTIMA





OPTIMA's Deep-Cycle and Dual-Purpose lithium batteries from OPTIMA(R) give you the durability and resilience you can count on. ORANGETOP??? Group 31 Lithium. Our all-new lithium-powered batteries are The Ultimate Power Source(R) for camper vans. The ready-to-use, vibration-resistant lithium battery is a lighter weight option to power your

AGM (oe) vs Optima vs lithium ion battery. Thread starter Tireman; Start date Feb 19, 2021; Watchers 4; Tireman Well-known member. First Name Adam Joined Aug 13, 2020 Threads 29 Messages 224 Reaction score 282 Location Nashville Vehicles 2021 Ford F-150 Platinum, 2020 Cadillac Escalade Occupation I''m a tire man Feb 19, 2021.



Clairos LLC also makes lithium-ion batteries not part of the Optima Battery brands. There are 17 facilities in the country, w