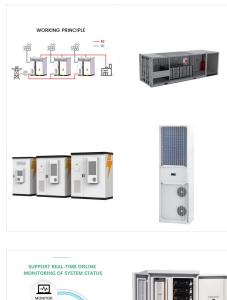

e Power Source(R) for camper vans. The ready-to-use, vibration-resistant lithium battery is a lighter weight option to power your

AGM (oe) vs Optima vs lithium ion battery. Thread starter Tireman; Start date Feb 19, 2021; Watchers 4; Tireman Well-known member. First Name Adam Joined Aug 13, 2020 Threads 29 Messages 224 Reaction score 282 Location Nashville Vehicles 2021 Ford F-150 Platinum, 2020 Cadillac Escalade Occupation I''m a tire man Feb 19, 2021.



Clairos LLC also makes lithium-ion batteries not part of the Optima Battery brands. There are 17 facilities in the country, with the lithium-ion plant located in Holland, Michigan. At these plants, the company focuses primarily on manufacturing the prismatic li-ion battery cells that are used in electronic and automotive industries.





OPTIMA now offers ORANGETOP lithium motorcycle batteries in a variety of sizes, to fit more than 95% of bikes on the market. Is a lithium motorcycle battery the right choice for your bike? Lithium motorcycle batteries are typically significantly lighter than their lead-acid counterparts.

OPTIMA QUAD16 ORANGETOP Lithium Motorcycle Battery with OPTIMA CPR Automatic Built-in Jump-Start, Starting Power 480 Cranking Amps, 8AH, Fits Select Jet Skis, Quads, Mowers, Tractors, and Scooters . Visit the OPTIMA Store. Search this page . \$199.99 with 20 percent savings -20% \$ 199. 99.



Key benefits of OPTIMA YELLOWTOP(R) batteries include deep-cycling battery and OPTIMAL starting power, up to 3x longer service life, 15x more resistant to vibration, leak proof, mountable in virtually any position