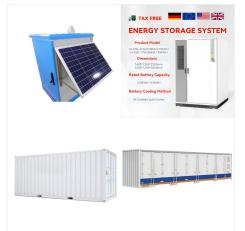

A fully sustainable energy system for the ?land islands is possible by 2030 based on the assumptions in this study. Several scenarios were constructed for the future energy system based on various combinations of domestic production of wind and solar photovoltaic power, expanded domestic energy storage solutions, electrified transport, and strategic energy carrier ???