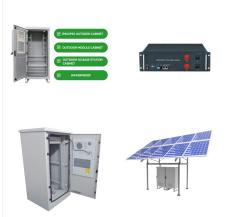

A fully sustainable energy system for the ?land islands is possible by 2030 based on the assumptions in this study. Several scenarios were constructed for the future energy system based on various combinations of domestic production of wind and solar photovoltaic power, expanded domestic energy storage solutions, electrified transport, and strategic energy carrier ???