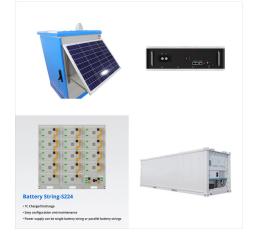

A fully sustainable energy system for the ?land islands is possible by 2030 based on the assumptions in this study. Several scenarios were constructed for the future energy system based on various combinations of domestic production of wind and solar photovoltaic power, expanded domestic energy storage solutions, electrified transport, and strategic energy carrier ???