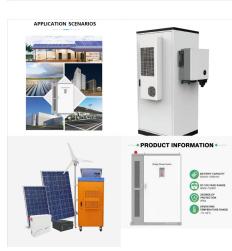

DDB Nema Battery enclosures are designed to protect batteries from extreme elements. Climate changes related to temperature, as well as weather related changes such as rain, snow, wind, and ice. For indoor and outdoor use, ???

## OUTDOOR BATTERY ENCLOSURE BOX CZECHIA

DDB Nema Battery enclosures are designed to protect batteries from extreme elements. Climate changes related to temperature, as well as weather related changes such as rain, snow, wind, and ice. For indoor and outdoor use, concealed environments or moving environments such as ???