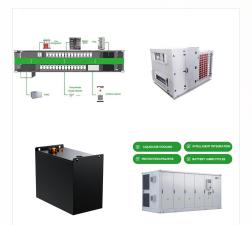

Our battery enclosure boxes offer comprehensive protection with weather-resistant construction against rain, dust, and extreme temperatures. Features include advanced ventilation systems for optimal temperature control, robust security measures to prevent unauthorized access, and an impact-resistant design for maximum durability.