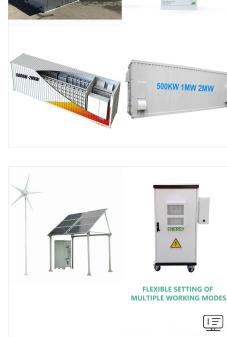

**SOLAR**<sup>°</sup>

A state-of-the-art home energy storage system solution with a total capacity up to 10kWh. Quick and easy installation, a compact and elegant home style design and great extensibility. V-BOX Nema 3 rated enclosure is suitable for indoor or ???

A state-of-the-art home energy storage system solution with a total capacity up to 10kWh. Quick and easy installation, a compact and elegant home style design and great extensibility. V-BOX Nema 3 rated enclosure is suitable for indoor or outdoor use.