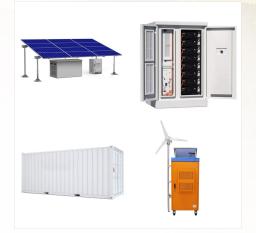

Buy Wholesale Battery Enclosure for PV Systems Simply put, a battery enclosure is a box that is designed to protect batteries from potential weather and battery mishaps. It can be designed ???

Outdoor battery cabinet enclosure is designed for keeping a stable temperature inside cabinet so as to increase service life and stability of battery and equipment. It provide a secure thermally managed environment for backup battery ???

Buy Wholesale Battery Enclosure for PV Systems Simply put, a battery enclosure is a box that is designed to protect batteries from potential weather and battery mishaps. It can be designed for indoor or outdoor use, and it may also include room for electronics. In addition to this, battery enclosures also have a variety of specific designs that can fit anyone's battery needs. Some of ???

Battery Enclosures. Buy Wholesale Battery Enclosure for PV Systems. Simply put, a battery enclosure is a box that is designed to protect batteries from potential weather and battery mishaps. It can be designed for indoor or outdoor use, ???