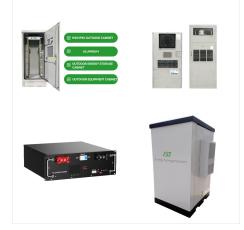

**SOLAR**<sup>°</sup>

A state-of-the-art home energy storage system solution with a total capacity up to 10kWh. Quick and easy installation, a compact and elegant home style design and great extensibility. V-BOX Nema 3 rated enclosure is suitable for indoor or ???

A state-of-the-art home energy storage system solution with a total capacity up to 10kWh. Quick and easy installation, a compact and elegant home style design and great extensibility. V-BOX Nema 3 rated enclosure is suitable for indoor or outdoor use.