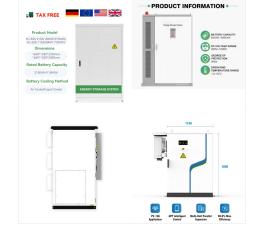

**SOLAR**<sup>°</sup>

A state-of-the-art home energy storage system solution with a total capacity up to 10kWh. Quick and easy installation, a compact and elegant home style design and great extensibility. V-BOX Nema 3 rated enclosure is suitable for indoor or ???

A state-of-the-art home energy storage system solution with a total capacity up to 10kWh. Quick and easy installation, a compact and elegant home style design and great extensibility. V-BOX Nema 3 rated enclosure is suitable for indoor or outdoor use.