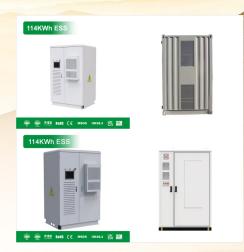

<quillbot-extension-portal></quillbot-extension-portal>

Eco-ESS External Battery / Battery & Inverter Enclosures For Reliable Outdoor Battery Storage Eco-ESS External Battery Enclosures are designed to provide robust and secure housing for battery storage solutions outdoors. These enclosures are equipped with thermostatically controlled heating and cooling systems, ensuring your batteries remain within optimal ???