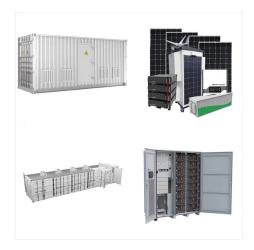

<quillbot-extension-portal></quillbot-extension-portal>

Eco-ESS External Battery / Battery & Inverter Enclosures For Reliable Outdoor Battery Storage Eco-ESS External Battery Enclosures are designed to provide robust and secure housing for battery storage solutions outdoors. These enclosures are equipped with thermostatically controlled heating and cooling systems, ensuring your batteries remain within optimal ???