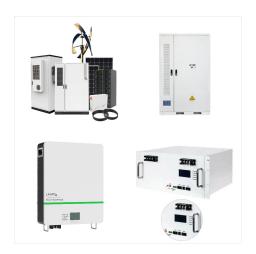

The Edge Span S60 is an all in one outdoor solar inverter enclosure designed by Edgeware. It not only has the basic functions of outdoor solar inverter enclosure such as solar controller system (500W 48V 10A), but also equipped with network module and monitoring and maintenance module. The typical model of Edge Span S60 is DC48V output, and POE