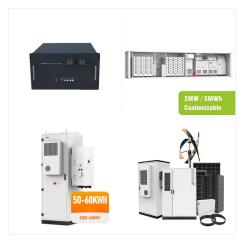

The Edge Span S60 is an all in one outdoor solar inverter enclosure designed by Edgeware. It not only has the basic functions of outdoor solar inverter enclosure such as solar controller system (500W 48V 10A), but also equipped with network module and monitoring and maintenance module. The typical model of Edge Span S60 is DC48V output, and POE