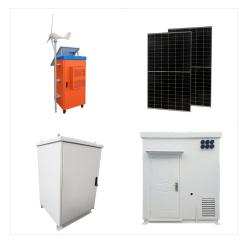

Outdoor enclosure is designed to allow inverters to be installed outdoors quickly and easily. Easy Installation: Allows quick bolt-in installation. Appropriate mounting nuts all supplied. Vented ???

Power Solutions offers Outdoor Enclosures that can meet any environmental challenge and provide the power your application demands regardless of location. Our enclosures and racks are designed and built to withstand temperature extremes, vibration, remote or hard to access areas, moisture, salt air, insects, animals, and vandalism.