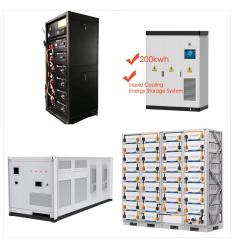

<quillbot-extension-portal></quillbot-extension-portal>

Eco-ESS External Battery / Battery & Inverter Enclosures For Reliable Outdoor Battery Storage Eco-ESS External Battery Enclosures are designed to provide robust and secure housing for battery storage solutions outdoors. These enclosures are equipped with thermostatically controlled heating and cooling systems, ensuring your batteries remain within optimal ???

FlexTower: Top enclosure holds either (1) Fortress Power True Envy 12kW, Sol-Ark 12 or Sol-Ark 15K inverter and is coupled with the lower DuraRack Outdoor Battery enclosure to support indoor and outdoor installations (IP65/Nema 3R) up to 60kW of inverter power and 81kWh of storage. The FlexTower is an all-in-one energy storage system.