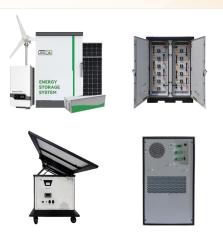

FlexTower: Top enclosure holds either (1) Fortress Power True Envy 12kW, Sol-Ark 12 or Sol-Ark 15K inverter and is coupled with the lower DuraRack Outdoor Battery enclosure to support indoor and outdoor installations (IP65/Nema 3R) up to 60kW of inverter power and 81kWh of storage. The FlexTower is an all-in-one energy storage system.

AZE's outdoor battery racks and battery enclosures keep your batteries safe from weather, vermin and damage, we have enclosures for wall or floor mount with models available for indoor and outdoor applications.