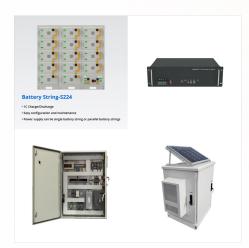

Our battery enclosures can be pole-mounted or ground-mounted and are suitable for indoor and outdoor applications. If you are not sure which enclosure you should choose, please don"t hesitate to email us at sales@mrsolar or call 888.680.2427 and we"ll be gladd to help you. If we don"t answer right away, we"re probably busy with another

AZE's outdoor battery racks and battery enclosures keep your batteries safe from weather, vermin and damage, we have enclosures for wall or floor mount with models available for indoor and outdoor applications.