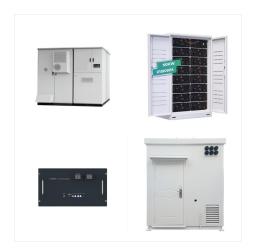

<quillbot-extension-portal></quillbot-extension-portal>

Eco-ESS External Battery / Battery & Inverter Enclosures For Reliable Outdoor Battery Storage Eco-ESS External Battery Enclosures are designed to provide robust and secure housing for battery storage solutions outdoors. These enclosures are equipped with thermostatically controlled heating and cooling systems, ensuring your batteries remain within optimal ???

The Eaton ExoCab outdoor cabinet belongs to a range of versatile, cost effective outdoor cabinets for a wide range of electronics applications. The ExoCab can be configured for DC power, UPS, battery, or any other outdoor installation requiring robust protection for electronics equipment. Front and rear doors are provided for ease of access.