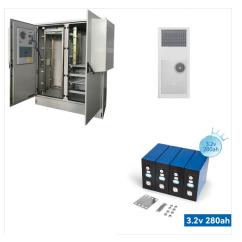

Our battery enclosures can be pole-mounted or ground-mounted and are suitable for indoor and outdoor applications. If you are not sure which enclosure you should choose, please don"t hesitate to email us at sales@mrsolar or call 888.680.2427 and we"ll be gladd to help you. If we don"t answer right away, we"re probably busy with another