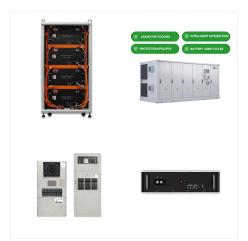

Our battery enclosures can be pole-mounted or ground-mounted and are suitable for indoor and outdoor applications. If you are not sure which enclosure you should choose, please don"t hesitate to email us at sales@mrsolar or call 888.680.2427 and we"ll be gladd to help you. If we don"t answer right away, we"re probably busy with another

AZE's outdoor battery racks and battery enclosures keep your batteries safe from weather, vermin and damage, we have enclosures for wall or floor mount with models available for indoor and outdoor applications.