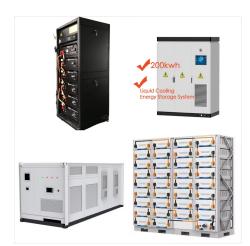

Material can be Metal, Aluminum or Stainless Steel for outdoor solar battery enclosures; Cooling SolutionOptions: Heat Exchanger or AC Air condtioner or DC Air conditioner; AZE offers a wide variety of large outdoor battery cabinets and ???

Material can be Metal, Aluminum or Stainless Steel for outdoor solar battery enclosures; Cooling SolutionOptions: Heat Exchanger or AC Air condtioner or DC Air conditioner; AZE offers a wide variety of large outdoor battery cabinets and electronics enclosures for emergency backup UPS and solar storage applications. Our NEMA 3R Design Battery