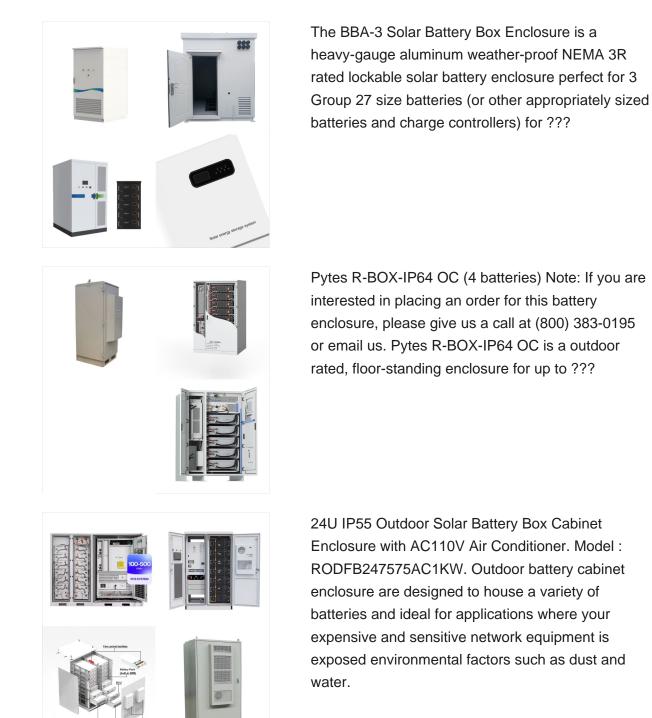

BBA-2 Solar Battery Box Enclosure Heavy Duty Enclosure. The BBA2 is a heavy-gauge aluminum weather-proof battery enclosure perfect for 2 Group 27 size batteries for your off-grid industrial or commercial application. Other battery sizes can fit too--just check the dimensions. The BBA-2 is fabricated from .125 5052 aluminum and is manufactured

Pytes R-BOX-IP64 OC (4 batteries) Note: If you are interested in placing an order for this battery enclosure, please give us a call at (800) 383-0195 or email us. Pytes R-BOX-IP64 OC is a outdoor rated, floor-standing enclosure for up to four Pytes E-Box 48100R batteries.

8 ? The outdoor battery cabinet is engineered to withstand extreme temperatures, humidity, rain, and other weather-related factors that could otherwise damage the sensitive components of an energy storage system. Benefits of Outdoor Battery Cabinets. Weather Protection: Outdoor battery cabinets are built to protect the batteries from the elements