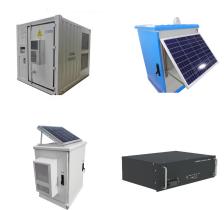

Rugged outdoor 50W 12V pole-mounted battery enclosure solar system. Contractor and Government discounts. Over 20 years experience. Call for reviews. 1x 50W SES 50J-V Solar Panel w/ mount 1 X NEMA 3R Outdoor Battery & Control Enclosure; 1x Deka Solar 8G30-HFL-DEKA Gel Cell Battery 1x SPM1-Multi side of pole mount;

(C) 2025 Solar Energy Resources

I was looking at my shed light that has a small solar panel mounted on the outside with a built-in battery, and I thought: this might be perfect to power an outdoor node. Not wanting to have a dark shed, I found these instead. It seems to include a lot of things needed for an outdoor node: solar panel, rechargeable battery, weatherproof enclosure.