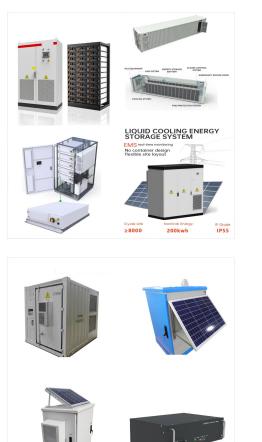

Material can be Metal, Aluminum or Stainless Steel for outdoor solar battery enclosures; Cooling SolutionOptions: Heat Exchanger or AC Air condtioner or DC Air conditioner; AZE offers a wide variety of large outdoor battery cabinets and ???

Material can be Metal, Aluminum or Stainless Steel for outdoor solar battery enclosures; Cooling SolutionOptions: Heat Exchanger or AC Air condtioner or DC Air conditioner; AZE offers a wide variety of large outdoor battery cabinets and electronics enclosures for emergency backup UPS and solar storage applications. Our NEMA 3R Design Battery