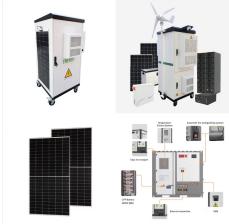

#### What applications can sunwize power & battery Battery enclosures be used for?

applications! Sunwize Power &Battery Battery Enclosures are available in various sizes and configurations for housing batteries and support equipment, engineered specifically for the PV industry but suitable in a wide variety of applications. Most of our enclosures are designed to NEMA3R and rated for outdoor use.