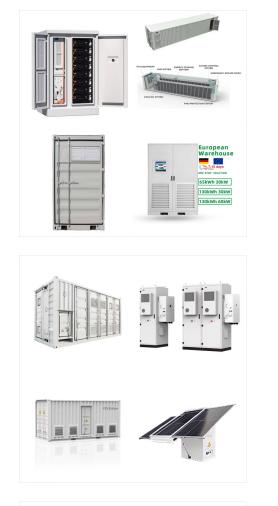

What are the different types of battery enclosures?

All Enclosures include rainproof design, electrical knockouts and ventilation. M Series Enclosures are pole-mounted enclosures featuring new battery storage capabilities and a hammered powder coat finish. F Series Enclosures are cost-effective solutions for housing one to four batteries with supporting equipment.

Do I need a battery enclosure for my off-grid system?

If you're using batteries with your off-grid system, you will need to protect them from the elements and separated from living areas. Often that means a dedicated enclosure. We supply various sizes of enclosures for holding batteries and associated electronics.

We supply various sizes of enclosures for holding batteries and associated electronics. Our most popular metal battery boxes are the NEMA 3R (rainproof), mill finish aluminum boxes, which can hold from a single battery up to 6, 8, or ???