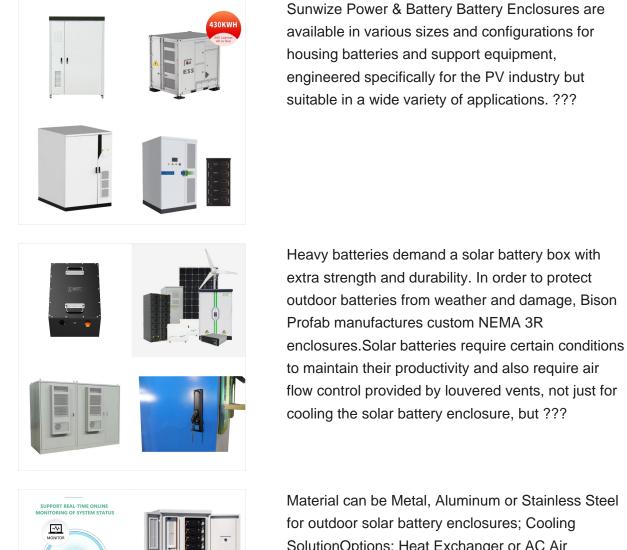

#### What applications can sunwize power & battery Battery enclosures be used for?

applications! Sunwize Power &Battery Battery Enclosures are available in various sizes and configurations for housing batteries and support equipment, engineered specifically for the PV industry but suitable in a wide variety of applications. Most of our enclosures are designed to NEMA3R and rated for outdoor use.

Material can be Metal, Aluminum or Stainless Steel for outdoor solar battery enclosures; Cooling SolutionOptions: Heat Exchanger or AC Air condtioner or DC Air conditioner; AZE offers a wide variety of large outdoor battery cabinets and ???

Material can be Metal, Aluminum or Stainless Steel for outdoor solar battery enclosures; Cooling SolutionOptions: Heat Exchanger or AC Air condtioner or DC Air conditioner; AZE offers a wide variety of large outdoor battery cabinets and electronics enclosures for emergency backup UPS and solar storage applications. Our NEMA 3R Design Battery