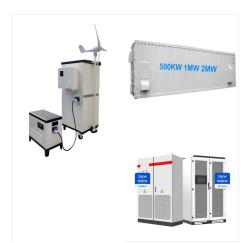

Material can be Metal, Aluminum or Stainless Steel for outdoor solar battery enclosures; Cooling SolutionOptions: Heat Exchanger or AC Air condtioner or DC Air conditioner; AZE offers a wide variety of large outdoor battery cabinets and ???

Material can be Metal, Aluminum or Stainless Steel for outdoor solar battery enclosures; Cooling SolutionOptions: Heat Exchanger or AC Air condtioner or DC Air conditioner; AZE offers a wide variety of large outdoor battery cabinets and electronics enclosures for emergency backup UPS and solar storage applications. Our NEMA 3R Design Battery