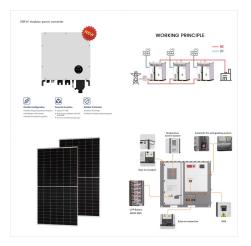

Solar electricity will be produced by a hybrid 15.3 MWdc (13.2 MWac) solar photovoltaic (PV) plus 10.2 MWac/12.9 MWh battery energy storage system facility. Extensive safeguards to protect Palau's pristine environment . SPEC ???

20 per cent of Palau's energy needs, reducing Palau's energy sector emissions in line with its self-determined commitment of 22 per cent below 2005 levels by 2025.3 The solar and battery facility will also contribute considerably to Palau's efforts to meet its targets of 45 per cent renewable energy, and 35 per cent energy efficiency by