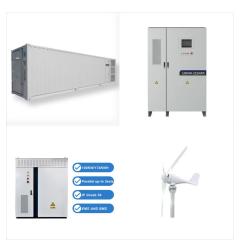

Solar electricity will be produced by a hybrid 15.3 MWdc (13.2 MWac) solar photovoltaic (PV) plus 10.2 MWac/12.9 MWh battery energy storage system facility. Extensive safeguards to protect Palau's pristine environment . SPEC ???

20 per cent of Palau's energy needs, reducing Palau's energy sector emissions in line with its self-determined commitment of 22 per cent below 2005 levels by 2025.3 The solar and battery facility will also contribute considerably to Palau's efforts to meet its targets of 45 per cent renewable energy, and 35 per cent energy efficiency by