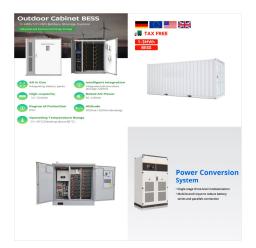

Solar electricity will be produced by a hybrid 15.3 MWdc (13.2 MWac) solar photovoltaic (PV) plus 10.2 MWac/12.9 MWh battery energy storage system facility. Extensive safeguards to protect Palau's pristine environment . SPEC ???

20 per cent of Palau's energy needs, reducing Palau's energy sector emissions in line with its self-determined commitment of 22 per cent below 2005 levels by 2025.3 The solar and battery facility will also contribute considerably to Palau's efforts to meet its targets of 45 per cent renewable energy, and 35 per cent energy efficiency by

Palau on June 3 launched its first solar and battery energy storage system (BESS) project on Friday. The project was made possible by Renewable company Alternergy Holdings Corp. and its subsidiary Solar ???