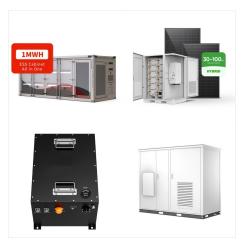

Dallas. 146 Payne Street Dallas, TX 75207.

214.744.6199. Houston . 101 Parklane Blvd ???

The Telios construction team provides custom assembly of data and communication cabinets. These data and communication cabinets replace traditional, large intermediate distribution frame (IDF) rooms, and allow for seamless connectivity across office, industrial, warehouse, and parking garage space. Moreover, we provide quarterly and annual

Telios Construction team also designs, fabricates, and performs operations & maintenance on data and communication cabinets. Discover More Telios Construction offers custom-built data and communication cabinets, which maximize connectivity and ???