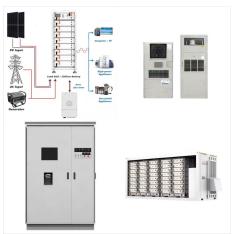

in higher efficiency than a conventional crystalline silicon solar cell. Panasonic HIT 335W Solar Panel



The AC Series alternative energy source offers extreme efficiency and high power output for residential solar systems. Panasonic solar panels are backed by our industry-leading performance warranty that guarantees minimum power output of 90.76% after 25 years. N320K Photovoltaic Module HIT(R) BLACK, 40mm \$ 275.00 Original price was: \$275.00





Description. 2.88 KW Panasonic PV Photovoltaic Solar Panel Complete Kit. 240M (HIT)72 cells, mono (5???) The HIT (R) solar cell is made of a thin monocrystalline silicon wafer surrounded by ultra-thin amorphous silicon layers. This product offers the industry's leading performance and value, using state-of-the-art manufacturing techniques.



HIT Double panels are perfect for areas with performance-based incentives and renewable energy credits. About the Panasonic Solar Business and HIT Solar Panels . Formerly known as Sanyo HIT Solar, Panasonic began in 1975 with the development of amorphous silicon solar cells. Panasonic has more than 35 years of history in the solar industry.



Panasonic HIT N325K VBHN325KA03 Solar Panel The 96-cell high-efficiency HIT(R) N325K, 40mm solar panel provides your home with a powerful combination of impub/mediate energy savings, long term performance, and sleek beauty. A remarkably low temperature coefficient of -0.258%/?C helps generate greater electricity output even on the hottest days.





Panasonic HIT Photovoltaic Module N330/N325; Related products. Silfab Solar SIL-380 NT Mono Solar Pa