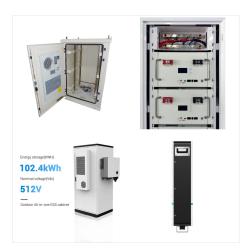

0.76% after 25 years. N320K Photovoltaic Module HIT(R) BLACK, 40mm \$ 275.00 Original price was: \$275.00





Description. 2.88 KW Panasonic PV Photovoltaic Solar Panel Complete Kit. 240M (HIT)72 cells, mono (5???) The HIT (R) solar cell is made of a thin monocrystalline silicon wafer surrounded by ultra-thin amorphous silicon layers. This product offers the industry's leading performance and value, using state-of-the-art manufacturing techniques.



HIT Double panels are perfect for areas with performance-based incentives and renewable energy credits. About the Panasonic Solar Business and HIT Solar Panels . Formerly known as Sanyo HIT Solar, Panasonic began in 1975 with the development of amorphous silicon solar cells. Panasonic has more than 35 years of history in the solar industry.



Panasonic HIT N325K VBHN325KA03 Solar Panel The 96-cell high-efficiency HIT(R) N325K, 40mm solar panel provides your home with a powerful combination of impub/mediate energy savings, long term performance, and sleek beauty. A remarkably low temperature coefficient of -0.258%/?C helps generate greater electricity output even on the hottest days.





Panasonic HIT Photovoltaic Module N330/N325; Related products. Silfab Solar SIL-380 NT Mono Solar Panel 380W, 72-Cells Please call for inventory confirmation: Solerus Energy offers the finest selection of solar panels and solar electric supplies online at highly competitive prices for both residential and commercial projects. We serve solar



As the only authorized installer of Panasonic solar panels throughout all of the Central Valley, Wat