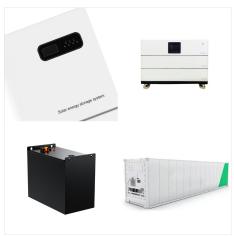

of amorphous silicon solar cells. Panasonic has more than 35 years of history in the solar industry.



Panasonic HIT N325K VBHN325KA03 Solar Panel The 96-cell high-efficiency HIT(R) N325K, 40mm solar panel provides your home with a powerful combination of impub/mediate energy savings, long term performance, and sleek beauty. A remarkably low temperature coefficient of -0.258%/?C helps generate greater electricity output even on the hottest days.





Panasonic HIT Photovoltaic Module N330/N325; Related products. Silfab Solar SIL-380 NT Mono Solar Panel 380W, 72-Cells Please call for inventory confirmation: Solerus Energy offers the finest selection of solar panels and solar electric supplies online at highly competitive prices for both residential and commercial projects. We serve solar



As the only authorized installer of Panasonic solar panels throughout all of the Central Valley, Water drainage frame design prevents rain accumulation & eliminates water stains from the panel surface.

N320K Photovoltaic Module HIT(R) BLACK. 9.1% module efficiency with a ???



Photovoltaic module HIT(R) N340/N335 Panasonic Eco Solutions Europe, Panasonic Electric Works Europe AG Robert-Koch-Strasse 100, 85521 Ottobrunn, Germany Tel. +49 89 45354-1000, Fax +49 89 45354-2111 info.solar@eu.panasonic 03/2019 Electrical Protectio n Class II CLASS UNO UNI 8457 UNI 9174 UNI 9177 CERTIFICATES





Panasonic's solar panels range in efficiency from 19.2% to 22.2%, and they have 25-year workmanship and performance warranties.

Panasonic solar panels cost between \$2.61 and \$3.45 per watt on the