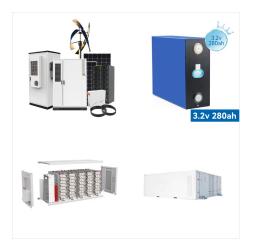

ffers the industry's leading performance and value, using state-of-the-art manufacturing techniques.



HIT Double panels are perfect for areas with performance-based incentives and renewable energy credits. About the Panasonic Solar Business and HIT Solar Panels . Formerly known as Sanyo HIT Solar, Panasonic began in 1975 with the development of amorphous silicon solar cells. Panasonic has more than 35 years of history in the solar industry.



Panasonic HIT N325K VBHN325KA03 Solar Panel The 96-cell high-efficiency HIT(R) N325K, 40mm solar panel provides your home with a powerful combination of impub/mediate energy savings, long term performance, and sleek beauty. A remarkably low temperature coefficient of -0.258%/?C helps generate greater electricity output even on the hottest days.





Panasonic HIT Photovoltaic Module N330/N325; Related products. Silfab Solar SIL-380 NT Mono Solar Panel 380W, 72-Cells Please call for inventory confirmation: Solerus Energy offers the finest selection of solar panels and solar electric supplies online at highly competitive prices for both residential and commercial projects. We serve solar



As the only authorized installer of Panasonic solar panels throughout all of the Central Valley, Water drainage frame design prevents rain accumulation & eliminates water stains from the panel surface.

N320K Photovoltaic Module HIT(R) BLACK. 9.1% module efficiency with a ???



Photovoltaic module HIT(R) N340/N335 Panasonic Eco Solutions Europe, Panasonic Electric Works Europe AG Robert-Koch-Strasse 100, 85521 Ottobrunn, Germany Tel. +49 89 45354-