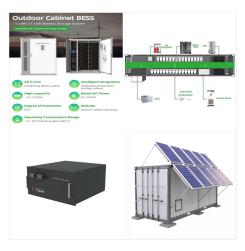

A 250W-500VA Luminous solar off grid system is a complete solar combo with 200 watt solar panel, solar inverter, solar battery, structure, wires, nut-bolts and complete accessories to run the basic load of your home, business, school etc.