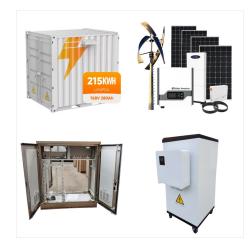

The advantages and disadvantages of lithium-ion batteries for energy storage. How BESS installations are connected to the electrical grid. The role of the Battery Management System (BMS) and Energy Management System (EMS) in a BESS installation. Real-world applications of BESS and their impact on renewable energy integration.