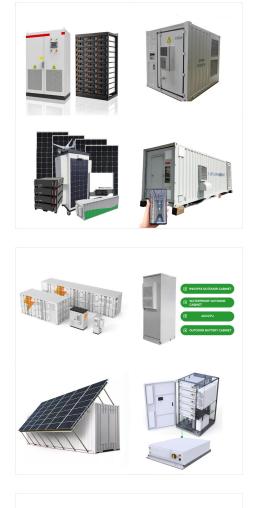

Papua New Guinea Battery Energy Management System Market is expected to grow during 2023-2029 Toggle navigation. Home; About Us. About Our Company; Life @ 6w; Careers; Services Historical Data and Forecast of Papua New Guinea Battery Energy Management System ???