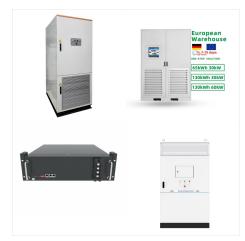

Designed by data center experts for data center users, the Vertiv??? HPL battery cabinet brings you cutting edge lithium-ion battery technology to provide compelling savings on total cost of ownership, with longer battery life, lower maintenance needs, easier installation and services, safe operations and transparent information. Equipped with proven lithium-ion nickel-manganese ???

Product Vertiv??? HPL Lithium-Ion Battery Energy Storage System. Designed by data center experts for data center users, the Vertiv??? HPL battery cabinet brings you cutting edge lithium-ion battery technology to provide compelling savings on total cost of ownership, with longer battery life, lower maintenance needs, easier installation and services, safe operations and ???