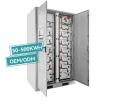

BMS Type: Smart or Software BMS (View& monitor protection parameters on PC/Mobile App) Normal or hardware BMS BMS Support Battery Type: Li-ion / Ion 3.7v, Lipo / LiFePO4 3.2v, NMC 3.7v, LTO 2.2v Lithium Battery BMS Sodium-ion Battery BMS BMS Parallel Module . Support 1 battery pack, 2 battery pack, several battery pack in parallel working. Apply for