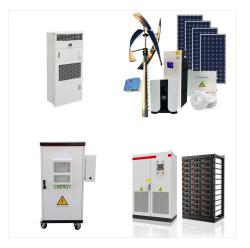

The advantages and disadvantages of lithium-ion batteries for energy storage. How BESS installations are connected to the electrical grid. The role of the Battery Management System (BMS) and Energy Management System (EMS) in a BESS installation. Real-world applications of BESS and their impact on renewable energy integration.