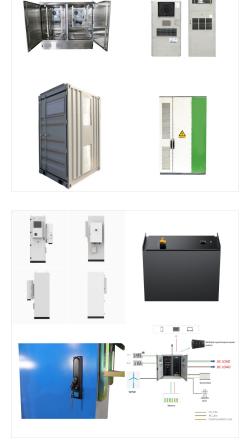

BMS Type: Smart or Software BMS (View& monitor protection parameters on PC/Mobile App) Normal or hardware BMS BMS Support Battery Type: Li-ion / Ion 3.7v, Lipo / LiFePO4 3.2v, NMC 3.7v, LTO 2.2v Lithium Battery BMS Sodium-ion Battery BMS BMS Parallel Module . Support 1 battery pack, 2 battery pack, several battery pack in parallel working. Apply for