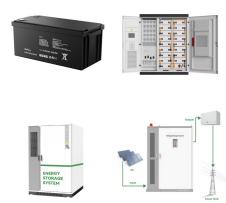

Shop 12V 300Ah LifePO4 Battery, HWE Energy 12 Volt 300Ah Lithium Battery, 6000+ Deep Cycle Lithium Ion Battery, Built-in BMS, 10-Year Lifetime, Perfect for RV, Solar, Off-Grid, Golf Cart, Marine etc. online at best prices at desertcart - the best international shopping platform in Papua New Guinea. FREE Delivery Across Papua New Guinea. EASY Returns & Exchange.