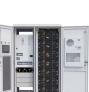

High energy density, small size, light weight, excellent safety performance and high reliability, long calendar life, with intelligent management system, green energy. Short-term backup application can be configured. Less 1 hours backup time can be configured. Super low temperature charge and discharge performance, can achieve ultra low temperature charging. Long cycle life (see ???

Storing a powerful 7.2 kWh of energy, the Eco Battery 70.4V 105Ah LiFePO4 lithium battery is an ideal choice when pure power is your goal. Perfect for hilly terrain, multi-passenger carts, and unmatched driving performance, this battery delivers the ultimate in acceleration and enjoyment.