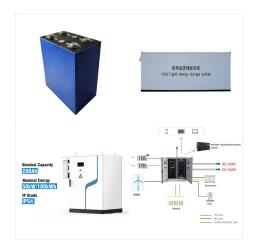

Ningbo Lefeng New Energy Co., Ltd. was founded in 2005. Our primary business includes the production and sales of photovoltaic modules and cells, as well as the development, construction, and maintenance of photovoltaic power plants. Products Category. Polycrystalline Module;

Ningbo Lefeng New Energy Co., Ltd. was founded in 2005. Our primary business includes the production and sales of photovoltaic modules and cells, as well as the development, construction, and maintenance of photovoltaic power plants. Products Category. Half Cell Monoficial Module;