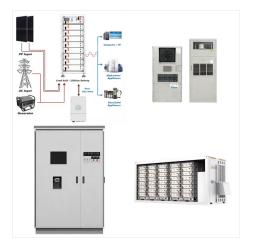

Ningbo Lefeng New Energy Co., Ltd. was founded in 2005. Our primary business includes the production and sales of photovoltaic modules and cells, as well as the development, construction, and maintenance of photovoltaic power plants. Products Category. Polycrystalline Module;

Ningbo Lefeng New Energy Co., Ltd. was founded in 2005. Our primary business includes the production and sales of photovoltaic modules and cells, as well as the development, construction, and maintenance of photovoltaic power plants. Products Category. Half Cell Monoficial Module;