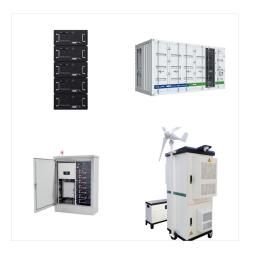

Ningbo Lefeng New Energy Co., Ltd. was founded in 2005 and has since then become a leading manufacturer in the photovoltaic industry. With 83000 square meters of land, we have an annual production capacity of 2GW. Our primary business includes the production and sales of photovoltaic modules and cells, as well as the development, construction

Ningbo Lefeng New Energy Co., Ltd. was founded in 2005. Our primary business includes the production and sales of photovoltaic modules and cells, as well as the development, construction, and maintenance of photovoltaic power plants. Products Category. Polycrystalline Module;