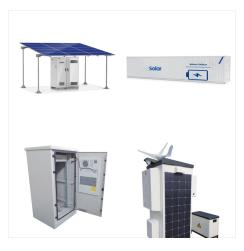

Pinnacle Energy Solutions offers solar design, development, and turn-key installation for commercial buildings. Prior to installing solar, Pinnacle wants to make sure that your building has been upgraded appropriately to make sure we eliminate as much energy waste as possible. We eliminate this waste by completing projects such as LED retrofit