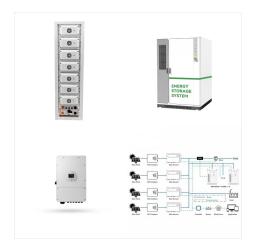

Pinnacle Green Energy Solutions, a wholly owned subsidiary of Pinnacle Telecom Group, provides hydrogen fuel cells and solar/batteries as renewable solutions to the standard generator and battery backup systems across a broad spectrum of business sectors including public safety, telecommunication, data centers, homeland security, and financial services.