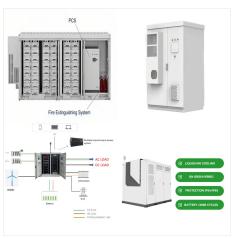

Pinnacle Green Energy Solutions, a wholly owned subsidiary of Pinnacle Telecom Group, provides hydrogen fuel cells and solar/batteries as renewable solutions to the standard generator and battery backup systems across a broad spectrum of business sectors including public safety, telecommunication, data centers, homeland security, and financial services.