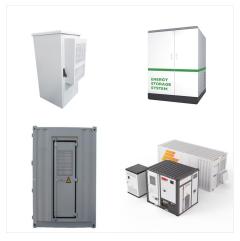

Pinnacle Green Energy Solutions, a wholly owned subsidiary of Pinnacle Telecom Group, provides hydrogen fuel cells and solar/batteries as renewable solutions to the standard generator and battery backup systems across a broad spectrum of business sectors including public safety, telecommunication, data centers, homeland security, and financial services.