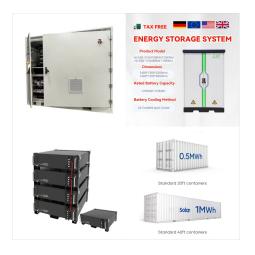

Pitcairn's authorities have faunched a renewable energy project designed to replace fossil fuels with solar energy. The goal is to replace 95% of the current diesel consumption on Pitcairn Island (75,000 liters per year) with a combination of energy saving and solar electricity through the installation of a hybrid photovoltaic solar energy system.

Are the Pitcairn Islands Green?

Pitcairn Islands, a group of five islands with a total area of 47 km2 and which constitute one of the most remote archipelagos in the world, turn to safer, greener energies that best meet the needs of the population. Pitcairn's authorities have launched a renewable energy project designed to replace fossil fuels with solar energy.

Following an EU commissioned study in 2017, the EU agreed to fund a Renewable Energy project for Pitcairn to replace fossil fuel with Solar Power under the EDF 11 Regional Envelope and we have been working with ???