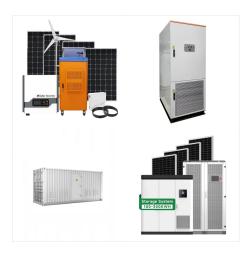

Pitcairn's authorities have faunched a renewable energy project designed to replace fossil fuels with solar energy. The goal is to replace 95% of the current diesel consumption on Pitcairn Island (75,000 liters per year) with a combination of energy saving and solar electricity through the installation of a hybrid photovoltaic solar energy system.

Following an EU commissioned study in 2017, the EU agreed to fund a Renewable Energy project for Pitcairn to replace fossil fuel with Solar Power under the EDF 11 Regional Envelope and we have been working with ???