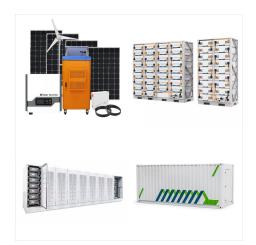

Pitcairn's authorities have faunched a renewable energy project designed to replace fossil fuels with solar energy. The goal is to replace 95% of the current diesel consumption on Pitcairn Island (75,000 liters per year) with a combination of energy saving and solar electricity through the installation of a hybrid photovoltaic solar energy system.

Following an EU commissioned study in 2017, the EU agreed to fund a Renewable Energy project for Pitcairn to replace fossil fuel with Solar Power under the EDF 11 Regional Envelope and we have been working with ???