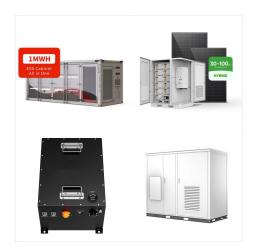

Pitcairn's authorities have faunched a renewable energy project designed to replace fossil fuels with solar energy. The goal is to replace 95% of the current diesel consumption on Pitcairn Island (75,000 liters per year) with a combination of energy saving and solar electricity through the installation of a hybrid photovoltaic solar energy system.

Are the Pitcairn Islands Green?

Pitcairn Islands, a group of five islands with a total area of 47 km2 and which constitute one of the most remote archipelagos in the world, turn to safer, greener energies that best meet the needs of the population. Pitcairn's authorities have launched a renewable energy project designed to replace fossil fuels with solar energy.

Following an EU commissioned study in 2017, the EU agreed to fund a Renewable Energy project for Pitcairn to replace fossil fuel with Solar Power under the EDF 11 Regional Envelope and we have been working with ???