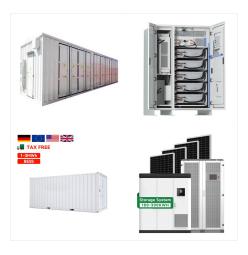

Pitcairn's authorities have faunched a renewable energy project designed to replace fossil fuels with solar energy. The goal is to replace 95% of the current diesel consumption on Pitcairn Island (75,000 liters per year) with a combination of energy saving and solar electricity through the installation of a hybrid photovoltaic solar energy system.

Are the Pitcairn Islands Green?

Pitcairn Islands, a group of five islands with a total area of 47 km2 and which constitute one of the most remote archipelagos in the world, turn to safer, greener energies that best meet the needs of the population. Pitcairn's authorities have launched a renewable energy project designed to replace fossil fuels with solar energy.

Following an EU commissioned study in 2017, the EU agreed to fund a Renewable Energy project for Pitcairn to replace fossil fuel with Solar Power under the EDF 11 Regional Envelope and we have been working with ???