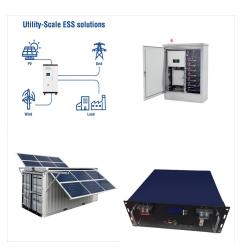

Pitcairn's authorities have faunched a renewable energy project designed to replace fossil fuels with solar energy. The goal is to replace 95% of the current diesel consumption on Pitcairn Island (75,000 liters per year) with a combination of energy saving and solar electricity through the installation of a hybrid photovoltaic solar energy system.

Are the Pitcairn Islands Green?

Pitcairn Islands, a group of five islands with a total area of 47 km2 and which constitute one of the most remote archipelagos in the world, turn to safer, greener energies that best meet the needs of the population. Pitcairn's authorities have launched a renewable energy project designed to replace fossil fuels with solar energy.

Following an EU commissioned study in 2017, the EU agreed to fund a Renewable Energy project for Pitcairn to replace fossil fuel with Solar Power under the EDF 11 Regional Envelope and we have been working with ???