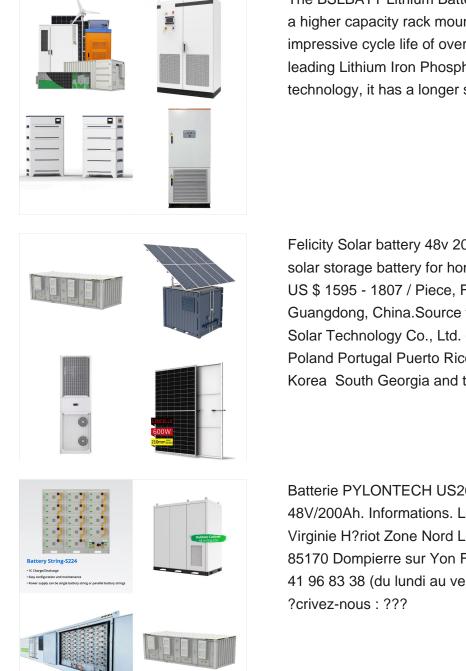

The BSLBATT Lithium Battery 48V 200Ah 10kWh is a higher capacity rack mount battery with an impressive cycle life of over 6,000 cycles. Utilizing leading Lithium Iron Phosphate electrochemical technology, it has a longer service life and ???