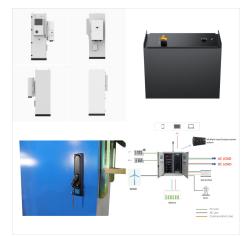

537 reviews Welcome to the world of sustainable energy solutions, where solar power is rapidly gaining momentum as ???

Forget the hassle of dealing with numerous batteries ??? the battery consists of a 48V 200Ah lithium-ion battery with the safest LiFePO4 electrochemical technology, ensuring you have reliable and efficient energy storage for your home. The B-LFP48-200PW has received various safety certifications such as UL1973, IEC62619, CEC, etc.



The 48 Volt 200Ah Lithium Battery is a top-notch choice for residential solar energy storage, known for its exceptional features such as high capacity, high power output, low self-discharge, and excellent temperature resistance. With the ability to connect up to 30 batteries in parallel, this lithium 48v battery can achieve an impressive





A couple of heavy hitters in the 48V 200Ah lithium space are Lynx Battery and WEIZE. Let's break down what makes them stand out. Lynx Battery 48V 200Ah: This option has won fans with its solid safety features and high-quality build. However, some users have pointed out occasional discrepancies in cell configuration, so double-checking reviews



Whether it's for renewable energy systems, electric vehicles, or backup power supplies, high-performance batteries are crucial. One standout product in the market from Felicity, a lithium battery manufacturer, is the LPBA 48V 200Ah 10kWh Lithium Battery Pack. Detailed Specifications and Features of the LPBA 48V 200Ah Battery Pack



Solarix Ultra Power 48V 20A Lithium Ion Phosphate Battery Charger -4 Steps Charging, Maximum Charging Output Voltag