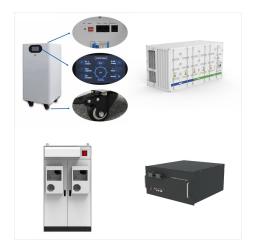

? 1/4 ?Pitcairn Islands? 1/4 ?.","??????,?????????4,??? ???

Become a Dealer; Contact Technical Support; Products. Residential. Avalon Whole-Home Energy Storage; 48V Product Family. eForce 9.6/19.2/28.8 kWh (NEW) eFlex MAX 5.4kWh; eVault MAX 18.5kWh LFP Battery; Envy True 12kW Inverter; Inter Island Solar ??? HONOLULU. 761 Ahua St, Honolulu, HI 96819