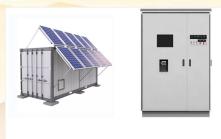

Flexible off-grid/on-grid battery energy storage system. The Pixii PowerShaper XD, is a fully integrated IP55 modular energy storage system designed for easy deployment, high energy density, low noise stand alone or grid connected power. Utilising Pixii ???