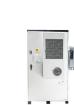

Flexible off-grid/on-grid battery energy storage system. The Pixii PowerShaper XD, is a fully integrated IP55 modular energy storage system designed for easy deployment, high energy density, low noise stand alone or grid connected power. Utilising Pixii ???