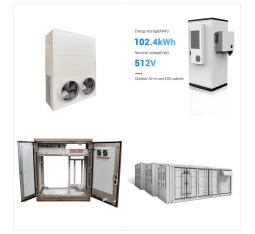

200kWh Battery (

> By storing excess energy, especially from solar panels or during times of low electricity usage, Pixii Home can reduce your need to buy electricity from the grid during periods of higher demand. This can reduce your electricity costs in the long run.