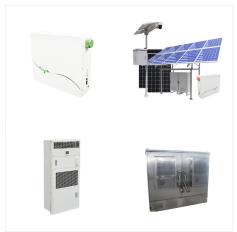

Pixii Power Shaper Flexible grid tied energy storage system 50kW up to 50kWh\* / 40kW up to 100kWh\* The PowerShaper from Pixii is a complete modular energy storage system\*\* designed for outdoor installation. It is fully integrated with PixiiBox inverters and batteries and ready to be connected to the grid for applications like

The Pixii Powershaper hybrid storage solution is unique on the market and allows a wide range of applications (optimization of self-consumption, anti-black-out, micro-grid, off-grid). Endowed with a unique modularity thanks to the unparalleled compactness (3 KG / 3.3 kVA) of the Pixiibox 48V bi-directional inverter-rectifiers, the latter are at

The PowerShaper XL is an IP55 modular and scalable energy storage system designed for energy-oriented applications. It offers up to 60kW of power and 200kWh of LFP batteries, making it ideal for optimizing energy use through solar self-consumption, peak shaving, and demand charge reduction, saving operational costs in real time.