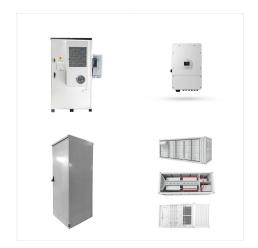

The Pixii PowerShaper2 is a modular battery energy storage system that scales to your needs. It comes with smart functionality like time shift and peak shaving to reduce your energy cost, and it?s fully integrated, enabling you to get the most out of your new or existing solar panels.

The Pixii PowerShaper2 is a modular battery energy storage system that scales to your needs. It comes with smart functionality like time shift and peak shaving to reduce your energy cost, and it?s fully integrated, enabling you to get the most ???