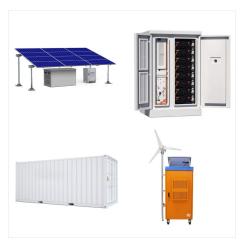

Pixii Power Shaper Flexible grid tied energy storage system 50kW up to 50kWh\* / 40kW up to 100kWh\* The PowerShaper from Pixii is a complete modular energy storage system\*\* designed for outdoor installation. It is fully integrated with PixiiBox inverters and batteries and ready to be connected to the grid for applications like

## PIXII POWERSHAPER PALAU

PowerShaper XL is achieved using the Pixiibox, a bidirectional 3,3kW AC/DC converter module. There is room for up to 18 PixiiBoxes in each cabinet. The system includes the Pixii Gateway controller providing advanced monitoring and control applications as well as communication and interoperability via the internet, wifi or the wireless network. For

The PowerShaper XL is an IP55 modular and scalable energy storage system designed for energy-oriented applications. It offers up to 60kW of power and 200kWh of LFP batteries, making it ideal for optimizing energy use through solar self-consumption, peak shaving, and demand charge reduction, saving operational costs in real time.