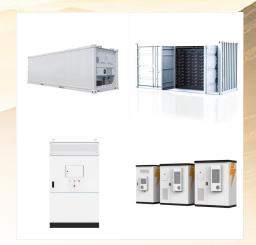

## PIXII POWERSHAPER PALAU

PowerShaper XL is achieved using the Pixiibox, a bidirectional 3,3kW AC/DC converter module. There is room for up to 18 PixiiBoxes in each cabinet. The system includes the Pixii Gateway controller providing advanced monitoring and control applications as well as communication and interoperability via the internet, wifi or the wireless network. For

The PowerShaper XL is an IP55 modular and scalable energy storage system designed for energy-oriented applications. It offers up to 60kW of power and 200kWh of LFP batteries, making it ideal for optimizing energy use through solar self-consumption, peak shaving, and demand charge reduction, saving operational costs in real time.