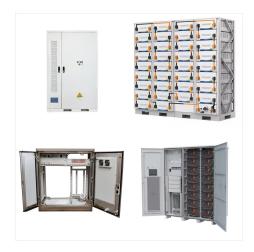

## PIXII POWERSHAPER PALAU

PowerShaper XL is achieved using the Pixiibox, a bidirectional 3,3kW AC/DC converter module. There is room for up to 18 PixiiBoxes in each cabinet. The system includes the Pixii Gateway controller providing advanced monitoring and control applications as well as communication and interoperability via the internet, wifi or the wireless network. For

The PowerShaper XL is an IP55 modular and scalable energy storage system designed for energy-oriented applications. It offers up to 60kW of power and 200kWh of LFP batteries, making it ideal for optimizing energy use through solar self-consumption, peak shaving, and demand charge reduction, saving operational costs in real time.