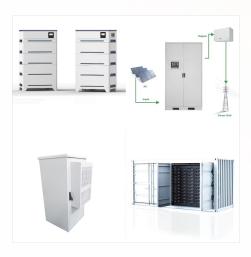

Pixii Power Shaper Flexible grid tied energy storage system 50kW up to 50kWh\* / 40kW up to 100kWh\* The PowerShaper from Pixii is a complete modular energy storage system\*\* designed for outdoor installation. It is fully integrated with PixiiBox inverters and batteries and ready to be connected to the grid for applications like

The Pixii Powershaper hybrid storage solution is unique on the market and allows a wide range of applications (optimization of self-consumption, anti-black-out, micro-grid, off-grid). Endowed with a unique modularity thanks to the unparalleled compactness (3 KG / 3.3 kVA) of the Pixiibox 48V bi-directional inverter-rectifiers, the latter are at