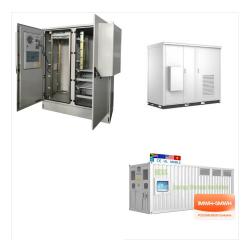

## PIXII POWERSHAPER PALAU

PowerShaper XL is achieved using the Pixiibox, a bidirectional 3,3kW AC/DC converter module. There is room for up to 18 PixiiBoxes in each cabinet. The system includes the Pixii Gateway controller providing advanced monitoring and control applications as well as communication and interoperability via the internet, wifi or the wireless network. For

## **PIXII POWERSHAPER PALAU**

The Pixii PowerShaper is a modular battery energy storage system that optimizes energy use, helping you avoid costly grid upgrades. It comes with smart functionality like time shift and peak shaving to reduce your energy cost by storing power during low-demand periods.