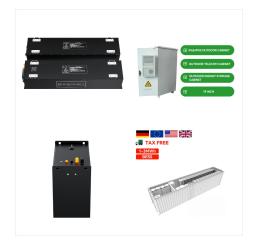

We"ve taken delivery of the next key component of our net zero project - The Pixii PowerShaper. This is impressive piece of kit is a modular and integrated energy storage system, scalable to the power and energy required for any given application.