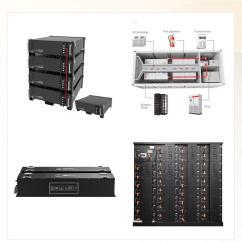

## PIXII POWERSHAPER PALAU

PowerShaper XL is achieved using the Pixiibox, a bidirectional 3,3kW AC/DC converter module. There is room for up to 18 PixiiBoxes in each cabinet. The system includes the Pixii Gateway controller providing advanced monitoring and control applications as well as communication and interoperability via the internet, wifi or the wireless network. For

The PowerShaper XL is an IP55 modular and scalable energy storage system designed for energy-oriented applications. It offers up to 60kW of power and 200kWh of LFP batteries, making it ideal for optimizing energy use through solar self-consumption, peak shaving, and demand charge reduction, saving operational costs in real time.