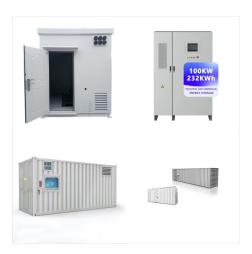

Energy Power Wall LiFePO4 Battery Pack 48V 200Ah 10Kwh 20Kwh Home Solar Lithium Battery. No Ratings. 12 Answered Questions. Brand: No continuous discharging current200ANet weight of battery pack96KgsSizeL578\*W154\*H725mmModel NumberOH-5000TH-48Type of battery Lithium/Lead-acid Battery Rating voltage48VDCPV max input power 5500W PV rating