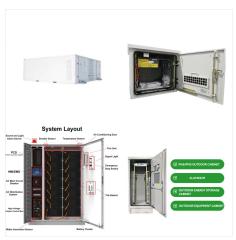

48V 200ah Storage LiFePO4 Battery. 95% DOD with More Usable Capacity >8000 cycles Reliable Performance. Compatible with most of available solar inverters . Support CAN& RS485 Communication. Design method: The lithium battery adopts floor-standing or wall-mounted installation design. This design is very flexible and can adapt to different