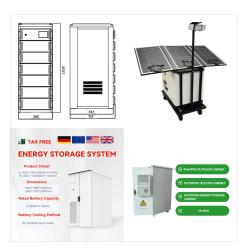

48V 200ah Storage LiFePO4 Battery. 95% DOD with More Usable Capacity >8000 cycles Reliable Performance. Compatible with most of available solar inverters . Support CAN& RS485 Communication. Design method: The lithium battery adopts floor-standing or wall-mounted installation design. This design is very flexible and can adapt to different