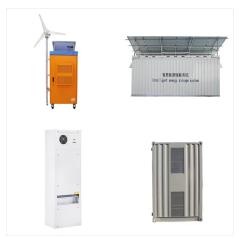

Rosen Lithium battery projects are installed for home and commercial solar projects. Home projects are more used with power wall types 48Vdc or 51.2Vdc 50Ah, 100Ah, 150Ah, 200Ah, 300Ah, 400Ah etc whose communication protocols are compatible with hybrid solar storage inverters 3kw, 5kw, 8kw, 10kw, 12kw etc. Rosen lithium battery powerwall, stackable rack type ???