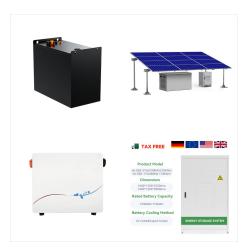

48V 200ah Storage LiFePO4 Battery. 95% DOD with More Usable Capacity >8000 cycles Reliable Performance. Compatible with most of available solar inverters . Support CAN& RS485 Communication. Design method: The lithium battery adopts floor-standing or wall-mounted installation design. This design is very flexible and can adapt to different