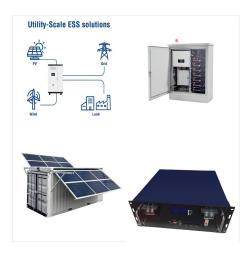

Rosen Lithium battery projects are installed for home and commercial solar projects. Home projects are more used with power wall types 48Vdc or 51.2Vdc 50Ah, 100Ah, 150Ah, 200Ah, 300Ah, 400Ah etc whose communication protocols are compatible with hybrid solar storage inverters 3kw, 5kw, 8kw, 10kw, 12kw etc. Rosen lithium battery powerwall, stackable rack type ???