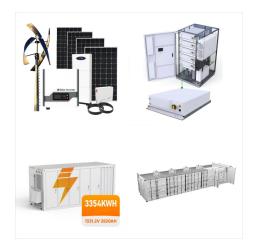

Energy Power Wall LiFePO4 Battery Pack 48V 200Ah 10Kwh 20Kwh Home Solar Lithium Battery. No Ratings. 12 Answered Questions. Brand: No continuous discharging current200ANet weight of battery pack96KgsSizeL578\*W154\*H725mmModel NumberOH-5000TH-48Type of battery Lithium/Lead-acid Battery Rating voltage48VDCPV max input power 5500W PV rating