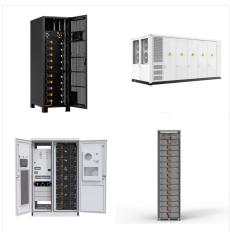

48v 200ah 9.6KW Ritar Lithium Rackmount ESS Renewable/Solar Battery with CAN Bus, Heater & Bluetooth 48v 200ah 9.6KW Ritar Lithium Rackmount ESS Renewable/Solar Battery with CAN Bus, Heater & Bluetooth quantity. Add to Basket. Product Description Technical Specifications Datasheet . Bluetooth: Yes.