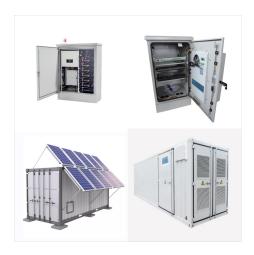

B-LFP48-200PW is a 10kWh solar battery with 48V 200Ah LifePO4 batteries, a built-in battery management system and an LCD screen that integrates and displays multi-levels, easily integrated with solar or operating standalone to power your home during the day or at night, enabling homeowners to reduce their dependence on the grid and lower their energy bills. In ???