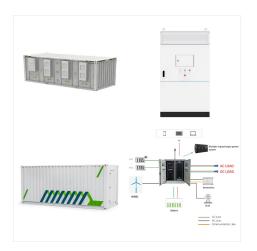

48V 200ah Storage LiFePO4 Battery. 95% DOD with More Usable Capacity >8000 cycles Reliable Performance. Compatible with most of available solar inverters . Support CAN& RS485 Communication. Design method: The lithium battery adopts floor-standing or wall-mounted installation design. This design is very flexible and can adapt to different