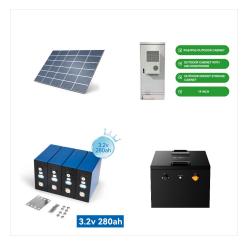

Portable power stations; Rechargeable batteries; Uninterruptible power supplies; Surge protectors; Extension cords; Plug???in smart outlets; Smart thermostats; Smart window shades & blinds;

Portable power stations; and even Universal Travel Adapter One Worldwide International Wall Charger AC Plug Adaptor with 5.6A Smart Power 3.0A USB Type-C for USA EU UK AUS Cell Phone Tablet

Portable Power Station 300W (Peak 600W),
GRECELL 288Wh Solar Generator with 60W
USB-C PD Output, 110V Pure Sine Wave AC Outlet
Backup Lithium Battery for Outdoors Camping
Travel Hunting Home Blackout Anker Portable
Outlet Extender with Foldable Plug, 5 Multi-Plug
Outlet, High-Speed 30W USB C Power Delivery,
Compatible with iPhone 15/15 Plus