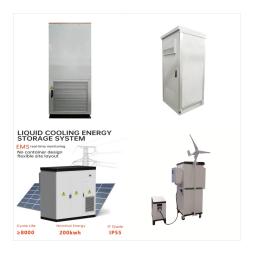

Christmas Island - home to the greatest migration of red crabs in the world, and an island that is almost all national park. We installed solar and battery storage systems at two sites on Christmas Island for Parks Australia to provide clean power to their main headquarters and research field station.

Does Christmas Island National Park have solar & battery storage?

Solar and battery storage for Christmas Island National Park. Christmas Island - home to the greatest migration of red crabs in the world, and an island that is almost all national park.

Christmas Island - home to the greatest migration of red crabs in the world, and an island that is almost all national park. We installed solar and battery storage systems at two sites on ???

These power stations can charge appliances when there is no electricity at home and some of them can also be taken to outdoor adventures. If you are thinking about adding battery power to your home, here are some of ???

Christmas Island - home to the greatest migration of red crabs in the world, and an island that is almost all national park. We installed solar and battery storage systems at two sites on Christmas Island for Parks Australia to provide clean power to ???