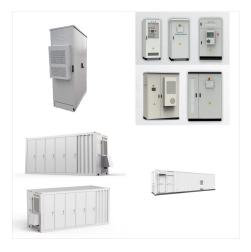

Christmas Island - home to the greatest migration of red crabs in the world, and an island that is almost all national park. We installed solar and battery storage systems at two sites on Christmas Island for Parks Australia to provide clean power to their main headquarters and research field station.

Does Christmas Island National Park have solar & battery storage?

Solar and battery storage for Christmas Island National Park. Christmas Island - home to the greatest migration of red crabs in the world, and an island that is almost all national park.

Christmas Island - home to the greatest migration of red crabs in the world, and an island that is almost all national park. We installed solar and battery storage systems at two sites on ???

These power stations can charge appliances when there is no electricity at home and some of them can also be taken to outdoor adventures. If you are thinking about adding battery power to your home, here are some of ???

Christmas Island - home to the greatest migration of red crabs in the world, and an island that is almost all national park. We installed solar and battery storage systems at two sites on Christmas Island for Parks Australia to provide clean power to ???

We are currently installing 2 power stations on Kiritimati (Christmas Island). Kiritimati is part of the Republic of Kiribati. The project is well underway with power stations in London and banana just waiting on the solar array and Gensets to turn up.