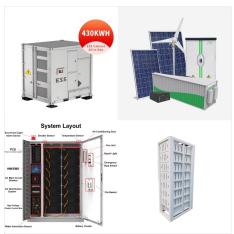

These power stations can charge appliances when there is no electricity at home and some of them can also be taken to outdoor adventures. If you are thinking about adding battery power to your home, here are some of the best power storage solutions from CES 2024 to consider for the future.

Portable power stations run on interchangeable lithium-ion battery packs that store abundant electricity. A quality unit with a 500Wh capacity or higher can power numerous holiday decorations for 6-12 hours or more on a single charge.

Portable power stations run on interchangeable lithium-ion battery packs that store abundant electricity. A quality unit with a 500Wh capacity or higher can power numerous holiday decorations for 6-12 hours or more on ???