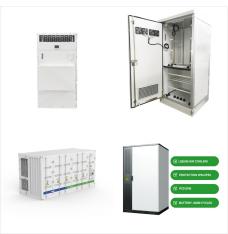

Christmas Island - home to the greatest migration of red crabs in the world, and an island that is almost all national park. We installed solar and battery storage systems at two sites on Christmas Island for Parks Australia to provide clean power to their main headquarters and research field station.

Does Christmas Island National Park have solar & battery storage?

Solar and battery storage for Christmas Island National Park. Christmas Island - home to the greatest migration of red crabs in the world, and an island that is almost all national park.

Christmas Island - home to the greatest migration of red crabs in the world, and an island that is almost all national park. We installed solar and battery storage systems at two sites on ???

These power stations can charge appliances when there is no electricity at home and some of them can also be taken to outdoor adventures. If you are thinking about adding battery power to your home, here are some of ???

Christmas Island - home to the greatest migration of red crabs in the world, and an island that is almost all national park. We installed solar and battery storage systems at two sites on Christmas Island for Parks Australia to provide clean power to ???