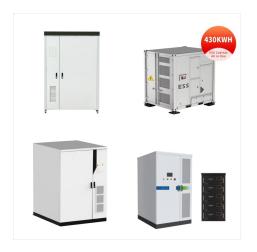

These power stations can charge appliances when there is no electricity at home and some of them can also be taken to outdoor adventures. If you are thinking about adding battery power to your home, here are some of the best power storage solutions from CES 2024 to consider for the future.

Portable power stations run on interchangeable lithium-ion battery packs that store abundant electricity. A quality unit with a 500Wh capacity or higher can power numerous holiday decorations for 6-12 hours or more on a single charge.

Portable power stations run on interchangeable lithium-ion battery packs that store abundant electricity. A quality unit with a 500Wh capacity or higher can power numerous holiday decorations for 6-12 hours or more on ???