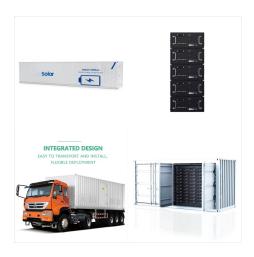

We are currently installing 2 power stations on Kiritimati (Christmas Island). Kiritimati is part of the Republic of Kiribati. The project is well underway with power stations in London and banana just waiting on the solar array and Gensets to turn up.