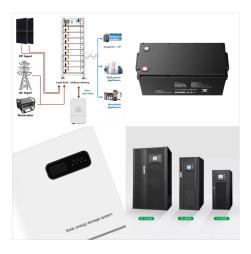

5 ? Keep Your Home Powered and Warm with AC300/AC500 Battery Backup When a summer cyclone lashes the coast and knocks out the power, but inside, your home is bright and cozy with the BLUETTI AC300

Portable home batteries are a big investment. With prices routinely creeping up to the \$1,000 line, you want to make sure it's the right call. We cover some of the major considerations to make

5 ? Keep Your Home Powered and Warm with AC300/AC500 Battery Backup When a summer cyclone lashes the coast and knocks out the power, but inside, your home is bright ???

With cutting-edge solar technology on Long Island and advanced solar battery storage systems, we offer a reliable and resilient energy solution that can weather any storm. When the elements unleash their fury, rest easy knowing that your home will remain powered, your loved ones protected, and essential appliances running smoothly.