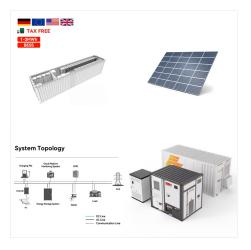

These power stations can charge appliances when there is no electricity at home and some of them can also be taken to outdoor adventures. If you are thinking about adding battery power to your home, here are some of the best power storage solutions from CES 2024 to consider for the future.

Portable power stations run on interchangeable lithium-ion battery packs that store abundant electricity. A quality unit with a 500Wh capacity or higher can power numerous holiday decorations for 6-12 hours or more on a single charge.

Portable power stations run on interchangeable lithium-ion battery packs that store abundant electricity. A quality unit with a 500Wh capacity or higher can power numerous holiday decorations for 6-12 hours or more on ???