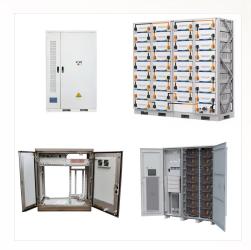

Christmas Island - home to the greatest migration of red crabs in the world, and an island that is almost all national park. We installed solar and battery storage systems at two sites on Christmas Island for Parks Australia to provide clean power to their main headquarters and research field station.

Does Christmas Island National Park have solar & battery storage?

Solar and battery storage for Christmas Island National Park. Christmas Island - home to the greatest migration of red crabs in the world, and an island that is almost all national park.

Christmas Island - home to the greatest migration of red crabs in the world, and an island that is almost all national park. We installed solar and battery storage systems at two sites on ???

These power stations can charge appliances when there is no electricity at home and some of them can also be taken to outdoor adventures. If you are thinking about adding battery power to your home, here are some of ???

Christmas Island - home to the greatest migration of red crabs in the world, and an island that is almost all national park. We installed solar and battery storage systems at two sites on Christmas Island for Parks Australia to provide clean power to ???