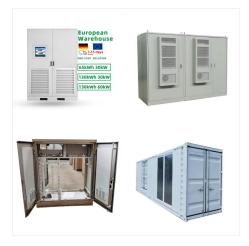

Christmas Island - home to the greatest migration of red crabs in the world, and an island that is almost all national park. We installed solar and battery storage systems at two sites on Christmas Island for Parks Australia to provide clean power to their main headquarters and research field station.

Does Christmas Island National Park have solar & battery storage?

Solar and battery storage for Christmas Island National Park. Christmas Island - home to the greatest migration of red crabs in the world, and an island that is almost all national park.

Christmas Island - home to the greatest migration of red crabs in the world, and an island that is almost all national park. We installed solar and battery storage systems at two sites on ???

These power stations can charge appliances when there is no electricity at home and some of them can also be taken to outdoor adventures. If you are thinking about adding battery power to your home, here are some of ???

Christmas Island - home to the greatest migration of red crabs in the world, and an island that is almost all national park. We installed solar and battery storage systems at two sites on Christmas Island for Parks Australia to provide clean power to ???