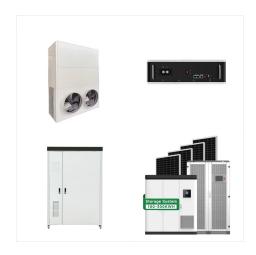

These power stations can charge appliances when there is no electricity at home and some of them can also be taken to outdoor adventures. If you are thinking about adding battery power to your home, here are some of the best power storage solutions from CES 2024 to consider for the future.

Introducing the world's first portable home battery with an expandable ecosystem for home backup, outdoor recreations, professional production, smart energy management, lower energy bills, and more. The EcoFlow DELTA Pro is the next leap in portable power technology, offering you power security and independence, wherever you are.

Introducing the world's first portable home battery with an expandable ecosystem for home backup, outdoor recreations, professional production, smart energy management, lower energy bills, and more. The EcoFlow DELTA Pro is the ???