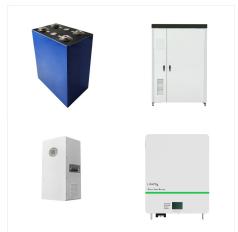

Can a portable home battery be used during a blackout?

Replace noisy, smoky generators with a silent and fume-free portable home battery solution. Unlike generators, these batteries are flexible to use both outdoors and indoors to run all your essentials during a blackout. And, with the help of solar energy, they can easily be recharged during an extended outage.

Replace noisy, smoky generators with a silent and fume-free portable home battery solution. Unlike generators, these batteries are flexible to use both outdoors and indoors to run all your essentials during a blackout.