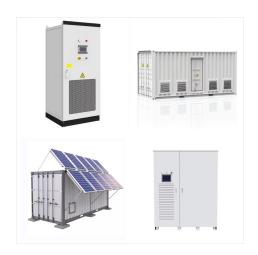

We are currently installing 2 power stations on Kiritimati (Christmas Island). Kiritimati is part of the Republic of Kiribati. The project is well underway with power stations in London and banana just waiting on the solar array and Gensets to turn up.