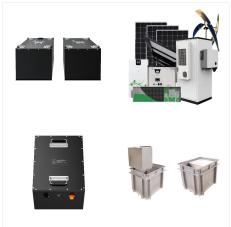

Christmas Island - home to the greatest migration of red crabs in the world, and an island that is almost all national park. We installed solar and battery storage systems at two sites on Christmas Island for Parks Australia to provide clean power to their main headquarters and research field station.

Does Christmas Island National Park have solar & battery storage?

Solar and battery storage for Christmas Island National Park. Christmas Island - home to the greatest migration of red crabs in the world, and an island that is almost all national park.

Christmas Island - home to the greatest migration of red crabs in the world, and an island that is almost all national park. We installed solar and battery storage systems at two sites on ???

These power stations can charge appliances when there is no electricity at home and some of them can also be taken to outdoor adventures. If you are thinking about adding battery power to your home, here are some of ???

Christmas Island - home to the greatest migration of red crabs in the world, and an island that is almost all national park. We installed solar and battery storage systems at two sites on Christmas Island for Parks Australia to provide clean power to ???