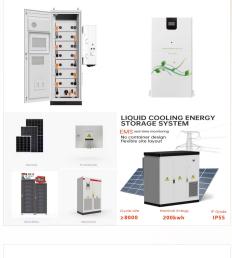

20V MAX\* 4.0Ah Pack Battery. Buy Now. FIRST-CLASS PERFORMANCE: 4.0Ah for long worksite runtime. OPTIMIZE TOOL OUTPUT with high-yield Lithium Ion battery cells. INSTANT-START CAPABILITY: Minimal self-discharge and no memory so battery is ready when you are. View more features.



Disclaimer: By signing up you agree to receive emails from PORTER-CABLE(R) with news, special offers, promotions and other information. You can unsubscribe at any time. 20V MAX\* Lithium Ion Battery (2 PK) PCCB122C2. 20V MAX\* Dual-Port Charging Bag . PCC685LP. 20V MAX\* 4.0Ah Battery (2 PK) PCC685L. 20V MAX\* 4.0Ah Pack Battery



The PORTER-CABLE 20V Max Lithium Ion 4.0 Amp Hour MAX PACK Battery powers all Porter-Cable 20V Max power tools. Featuring a high performance cordless platform, PORTER-CABLE delivers a maximum runtime for heavy applications.

## PORTER-CABLE 20-VOLT LITHIUM BATTERY

Shop PORTER-CABLE 20-V Lithium Battery (2 Ah) in the Power Tool Batteries & Chargers department at Lowe's . This 20V MAX 2.0Ah Lithium Ion Battery is the ultimate solution for a high-performance cor