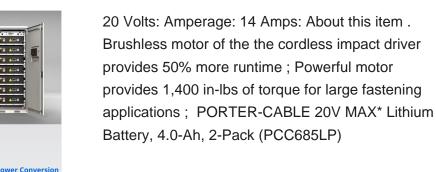

Disclaimer: By signing up you agree to receive emails from PORTER-CABLE(R) with news, special offers, promotions and other information. You can unsubscribe at any time. 20V MAX\* Lithium Ion Battery (2 PK) PCCB122C2. 20V MAX\* Dual-Port Charging Bag . PCC685LP. 20V MAX\* 4.0Ah Battery (2 PK) PCC685L. 20V MAX\* 4.0Ah Pack Battery