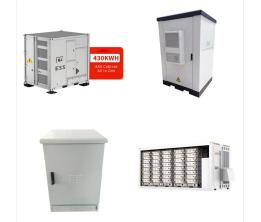

EEE, Dayananda Sagar College of Engineering, Bangalore, Karnataka, India -----\*\*\*-----Abstract -There are many sections to the Electric Power System. Power is transmitted from generating

You need to know there has been a power failure this gives you peace of mind and helps prevent damage caused by a power outage. Text or call when power fails or is restored. Unlimited numbers for power failure notifications. Works with any mobile phone. Non-smartphones & Smartphones. With temperature monitoring features. Smart Thermostat









**SYSTEM** 

**POWER FAILURE MONITORING** 

Local alarm options: 1) Power Fail Alarm has a 110 dB sounder and four bright LED lights that activate on loss of power. 2) Patented Control-D2D device-to-device pairing, pair the PFA to ???

**SOLAR**<sup>°</sup>



Prompt attention to power transmission faults is very vital in power systems, avoiding harm and instability to the system. To overcome these challenges, a power transmission monitoring and fault detection system using GSM technology is proposed. There are several existing systems that can be deployed but however



MONITOR AC Power Status Remotely: using the free, no subscription-required and user-friendly YoLink app, you will know the AC power status, from anywhere, at any time Risinglink Power Failure Alarm, Power Failure Detector, with Email, Text Message, and Audio Alerts(2nd Generation) long range wireless communication allows for operation

(C) 2025 Solar Energy Resources

# **POWER FAILURE MONITORING SYSTEM**

Advanced gas leakage, fire and power supply failure monitoring system (