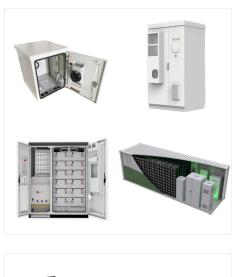

arge or subscription for email alerts? what is the charge if there are more than 5 sms alerts in a month?

IOT based Three Phase Power fault monitoring with SMS alerts Pratyush Kumar1, Nishant Raj2, Rahul Purbia3, Rajdeep Purbia4, Rachana M Hullamani5 12345Dept. of EEE, Dayananda Sagar College of Engineering, Bangalore, Karnataka, India -----\*\*\*-----Abstract -There are many sections to the Electric Power System. Power is transmitted from generating

You need to know there has been a power failure this gives you peace of mind and helps prevent damage caused by a power outage. Text or call when power fails or is restored. Unlimited numbers for power failure notifications. Works with any mobile phone. Non-smartphones & Smartphones. With temperature monitoring features. Smart Thermostat









**SYSTEM** 

**POWER FAILURE MONITORING** 

Local alarm options: 1) Power Fail Alarm has a 110 dB sounder and four bright LED lights that activate on loss of power. 2) Patented Control-D2D device-to-device pairing, pair the PFA to ???

**SOLAR**<sup>°</sup>



Prompt attention to power transmission faults is very vital in power systems, avoiding harm and instability to the system. To overcome these challenges, a power transmission monitoring and fault detection system using GSM technology is proposed. There are several existing systems that can be deployed but however



MONITOR AC Power Status Remotely: using the free, no subscription-required and user-friendly YoLink app, you will know the AC power status, from anywhere, at any time Risinglink Power Failure Alarm, Power Failure Det