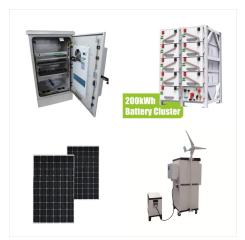

e. Text or call when power fails or is restored. Unlimited numbers for power failure notifications. Works with any mobile phone. Non-smartphones & Smartphones. With temperature monitoring features. Smart Thermostat









**SYSTEM** 

**POWER FAILURE MONITORING** 

Local alarm options: 1) Power Fail Alarm has a 110 dB sounder and four bright LED lights that activate on loss of power. 2) Patented Control-D2D device-to-device pairing, pair the PFA to ???

**SOLAR**<sup>°</sup>



Prompt attention to power transmission faults is very vital in power systems, avoiding harm and instability to the system. To overcome these challenges, a power transmission monitoring and fault detection system using GSM technology is proposed. There are several existing systems that can be deployed but however



MONITOR AC Power Status Remotely: using the free, no subscription-required and user-friendly YoLink app, you will know the AC power status, from anywhere, at any time Risinglink Power Failure Alarm, Power Failure Detector, with Email, Text Message, and Audio Alerts(2nd Generation) long range wireless communication allows for operation

(C) 2025 Solar Energy Resources

# **POWER FAILURE MONITORING SYSTEM**

Advanced gas leakage, fire and power supply failure monitoring system (Amirul Asraf Roslan) 223 Authorities Council (AFAC), the residential deaths per 100,000 persons is between 0.1 and 0.7 during

The Cellular Temperature & Humidity Monitor Be alerted to changes in temperature, moisture, water leaks, and unexpected power outages. 24/7 Uninterrupted Monitoring Instant Alerts, Custom No