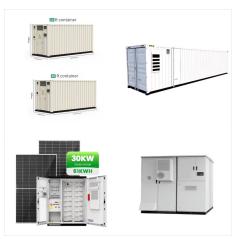

The actual batteries are the same; whole-home backup systems just have more of them. To power your entire home during an outage, you"ll need a battery system that is about the size of your daily electricity load (about 30 kilowatt-hours (kWh) on average). Comparatively, partial-home battery backup systems usually store around 10 to 15 kWh.